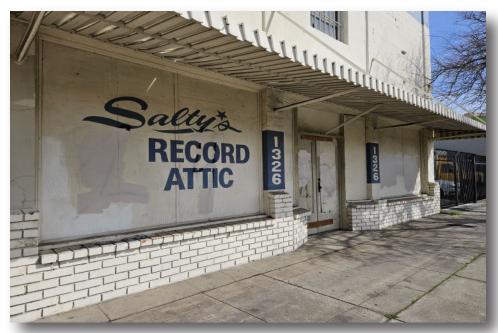

**PROPERTY OVERVIEW**: A rare opportunity to acquire a ±6,800 SF freestanding commercial building in Downtown Modesto, formerly known as Salty's Record Attic.

## DOWNTOWN PHOTO GALLERY

The information contained herein is deemed reliable, but is not guaranteed. To discuss this property or any other commercial need, please contact:

HIGH PRICE &

RANDY HIGH JR., CCIM CALBRE Lic. No. 01238404 (209) 491-3413 RANDYHIGHJR@GMAIL.COM

# DOWNTOWN PHOTO GALLERY

The information contained herein is deemed reliable, but is not guaranteed. To discuss this property or any other commercial need, please contact:

RANDY HIGH JR., CCIM CALBRE Lic. No. 01238404 (209) 491-3413 RANDYHIGHJR@GMAIL.COM