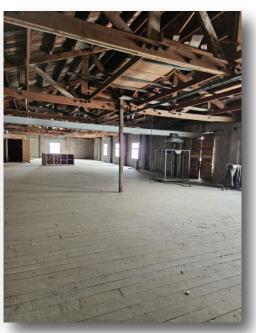

**PROPERTY OVERVIEW**: A rare opportunity to acquire a ±6,800 SF freestanding commercial building in Downtown Modesto, formerly known as Salty's Record Attic.

### THIS UNIQUE PROPERTY OFFERS:

• CONDITION: Raw shell, ideal for customization by buyers or contractors.

• **UPGRADED ELECTRICAL**: New 300 AMP/3-Phase 208 Power with a dedicated transformer.

• Features: New insulated roll-up doors with WiFi-controlled opener.

# DOWNTOWN PHOTO GALLERY

The information contained herein is deemed reliable, but is not guaranteed. To discuss this property or any other commercial need, please contact:

RANDY HIGH JR., CCIM CALBRE Lic. No. 01238404 (209) 491-3413 RANDYHIGHJR@GMAIL.COM