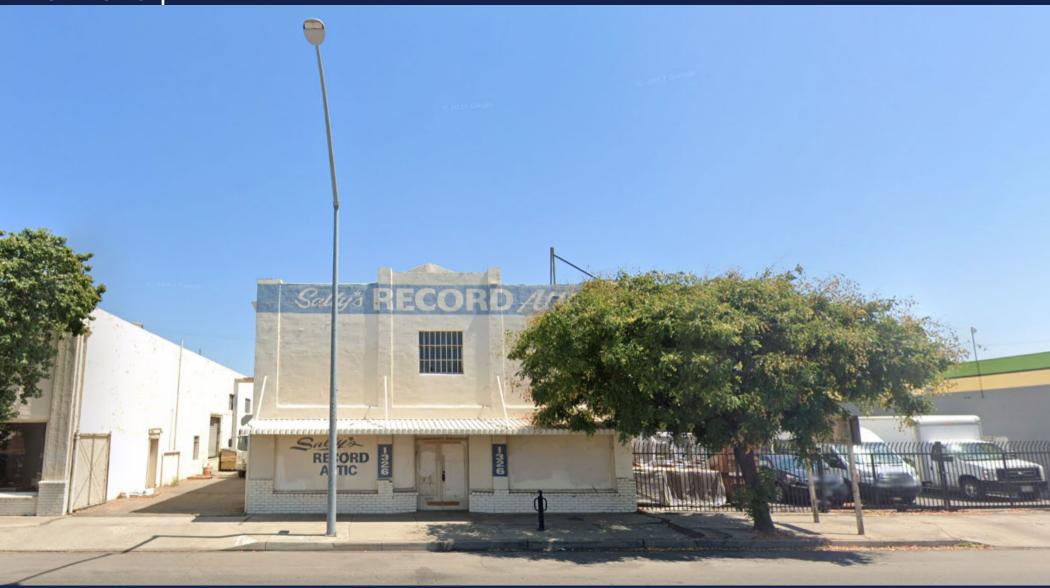

## DOWNTOWN FOR SALE 1326 9TH STREET · Modesto · CA · 95354-0715

The information contained herein is deemed reliable, but is not guaranteed. To discuss this property or any other commercial need, please contact:

**PROPERTY OVERVIEW**: A rare opportunity to acquire a ±6,800 SF freestanding commercial building in Downtown Modesto, formerly known as Salty's Record Attic.

### THIS UNIQUE PROPERTY OFFERS:

• CONDITION: Raw shell, ideal for customization by buyers or contractors.

• **UPGRADED ELECTRICAL**: New 300 AMP/3-Phase 208 Power with a dedicated transformer.

• Features: New insulated roll-up doors with WiFi-controlled opener.

• IDEAL USES: Suitable for light industrial, commercial, or retail purposes.

Parking: Includes a fenced yard with four designated parking spaces.

Zoning: UGD zoning permits Neighborhood Commercial (C-1) uses.