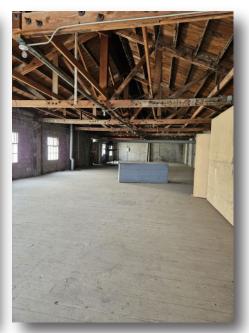

**PROPERTY OVERVIEW**: A rare opportunity to acquire a ±6,800 SF freestanding commercial building in Downtown Modesto, formerly known as Salty's Record Attic.

### THIS UNIQUE PROPERTY OFFERS:

• CONDITION: Raw shell, ideal for customization by buyers or contractors.

• **UPGRADED ELECTRICAL**: New 300 AMP/3-Phase 208 Power with a dedicated transformer.

• Features: New insulated roll-up doors with WiFi-controlled opener.

## DOWNTOWN PHOTO GALLERY

The information contained herein is deemed reliable, but is not guaranteed. To discuss this property or any other commercial need, please contact:

HIGH PRICE &

RANDY HIGH JR., CCIM CALBRE Lic. No. 01238404 (209) 491-3413 RANDYHIGHJR@GMAIL.COM