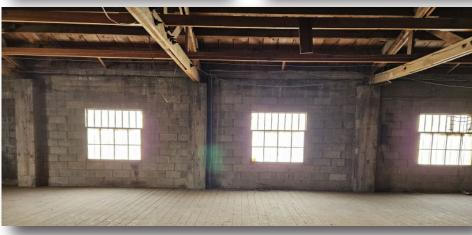

**PROPERTY OVERVIEW**: A rare opportunity to acquire a ±6,800 SF freestanding commercial building in Downtown Modesto, formerly known as Salty's Record Attic.

### THIS UNIQUE PROPERTY OFFERS:

• CONDITION: Raw shell, ideal for customization by buyers or contractors.

• **UPGRADED ELECTRICAL**: New 300 AMP/3-Phase 208 Power with a dedicated transformer.

• Features: New insulated roll-up doors with WiFi-controlled opener.

# DOWNTOWN PHOTO GALLERY

The information contained herein is deemed reliable, but is not guaranteed. To discuss this property or any other commercial need, please contact:

RANDY HIGH JR., CCIM CALBRE Lic. No. 01238404 (209) 491-3413 RANDYHIGHJR@GMAIL.COM