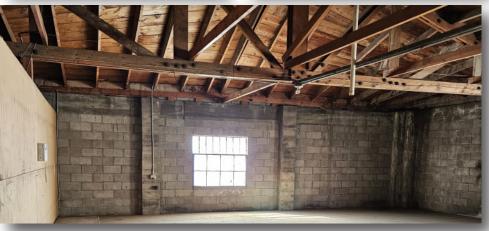

**PROPERTY OVERVIEW**: A rare opportunity to acquire a ±6,800 SF freestanding commercial building in Downtown Modesto, formerly known as Salty's Record Attic.

### THIS UNIQUE PROPERTY OFFERS:

• CONDITION: Raw shell, ideal for customization by buyers or contractors.

• **UPGRADED ELECTRICAL**: New 300 AMP/3-Phase 208 Power with a dedicated transformer.

• Features: New insulated roll-up doors with WiFi-controlled opener.

# DOWNTOWN PHOTO GALLERY

The information contained herein is deemed reliable, but is not guaranteed. To discuss this property or any other commercial need, please contact:

RANDY HIGH JR., CCIM CALBRE Lic. No. 01238404 (209) 491-3413 RANDYHIGHJR@GMAIL.COM