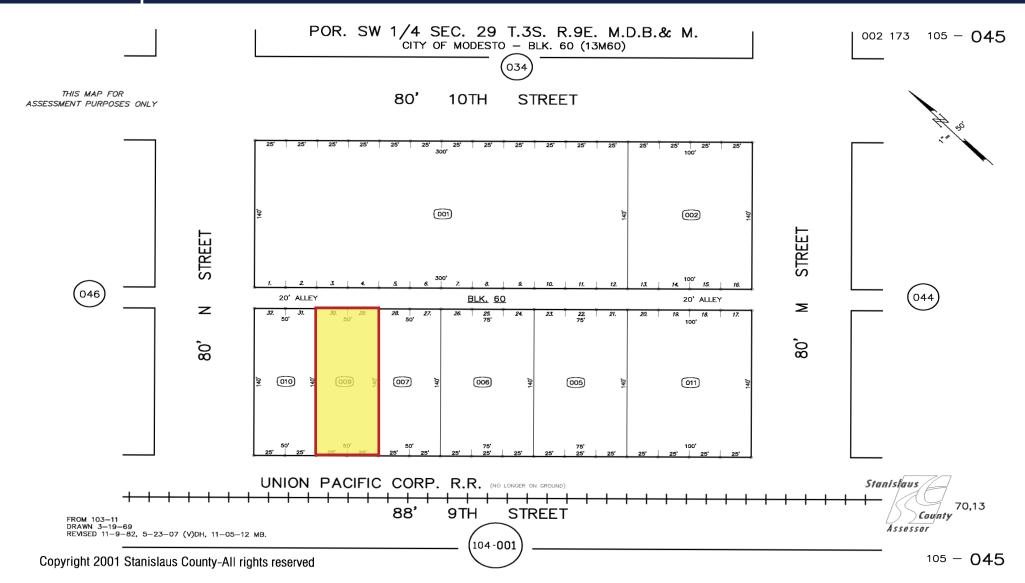

### PARCEL MAP

The information contained herein is deemed reliable, but is not guaranteed. To discuss this property or any other commercial need, please contact:

### PROPERTY SUMMARY

Address: 1326 9th Street • Modesto County: Stanislaus County

Sales Price: \$529,900.00 Property Type: Commercial

**Building Size:** ± 6,800 SF **Parcel Number:** 105-045-009

Lot Size (SF/AC):  $\pm 6,969 \text{ SF} / \pm 0.16 \text{ AC}$  Procuring Broker Fee: 2.5%