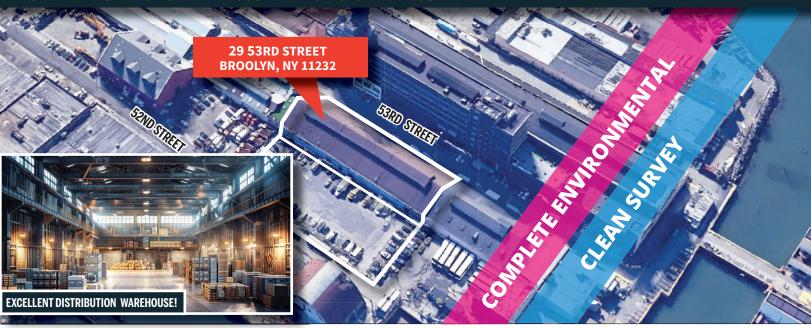

#### **29 53RD STREET BROOKLYN, NY 11232**

30.000 SF WAREHOUSE ON GRADE:

5.000 SF OFFICE **MEZZANINE:** 

**PARKING:** 4.500 SF OUTDOOR PARKING

**BLDG. DIM:** 299' X 100'

### **PURCHASE IN THE HEART OF BROOKLYN! UNRESTRICTED USE / HEAVY INDUSTRIAL ZONING**

#### **FEATURES:**

| ZONING:    | M3-1 (BUILDABLE TO 60,000 SF)                                                                                                                                                                                                                                                                                                                                                                                                                                                                                                                                                                                                                                                                                                                                                                                                                                                                                                                                                                                                                                                                                                                                                                                                                                                                                                                                                                                                                                                                                                                                                                                                                                                                                                                                                                                                                                                                                                                                                                                                                                                                                                  |
|------------|--------------------------------------------------------------------------------------------------------------------------------------------------------------------------------------------------------------------------------------------------------------------------------------------------------------------------------------------------------------------------------------------------------------------------------------------------------------------------------------------------------------------------------------------------------------------------------------------------------------------------------------------------------------------------------------------------------------------------------------------------------------------------------------------------------------------------------------------------------------------------------------------------------------------------------------------------------------------------------------------------------------------------------------------------------------------------------------------------------------------------------------------------------------------------------------------------------------------------------------------------------------------------------------------------------------------------------------------------------------------------------------------------------------------------------------------------------------------------------------------------------------------------------------------------------------------------------------------------------------------------------------------------------------------------------------------------------------------------------------------------------------------------------------------------------------------------------------------------------------------------------------------------------------------------------------------------------------------------------------------------------------------------------------------------------------------------------------------------------------------------------|
| LOADING:   | TWO DRIVE-IN DOORS                                                                                                                                                                                                                                                                                                                                                                                                                                                                                                                                                                                                                                                                                                                                                                                                                                                                                                                                                                                                                                                                                                                                                                                                                                                                                                                                                                                                                                                                                                                                                                                                                                                                                                                                                                                                                                                                                                                                                                                                                                                                                                             |
| UTILITES:  | HEAVY POWER & GAS                                                                                                                                                                                                                                                                                                                                                                                                                                                                                                                                                                                                                                                                                                                                                                                                                                                                                                                                                                                                                                                                                                                                                                                                                                                                                                                                                                                                                                                                                                                                                                                                                                                                                                                                                                                                                                                                                                                                                                                                                                                                                                              |
| SPRINKLER: | FULLY SPRINKLERED / DRY SYSTEM                                                                                                                                                                                                                                                                                                                                                                                                                                                                                                                                                                                                                                                                                                                                                                                                                                                                                                                                                                                                                                                                                                                                                                                                                                                                                                                                                                                                                                                                                                                                                                                                                                                                                                                                                                                                                                                                                                                                                                                                                                                                                                 |
| RE TAXES:  | \$123,320 PER ANNUM (\$3.52 PSF)                                                                                                                                                                                                                                                                                                                                                                                                                                                                                                                                                                                                                                                                                                                                                                                                                                                                                                                                                                                                                                                                                                                                                                                                                                                                                                                                                                                                                                                                                                                                                                                                                                                                                                                                                                                                                                                                                                                                                                                                                                                                                               |
| ACCESS     | 278 CATERY OF THE REPORT OF TH |