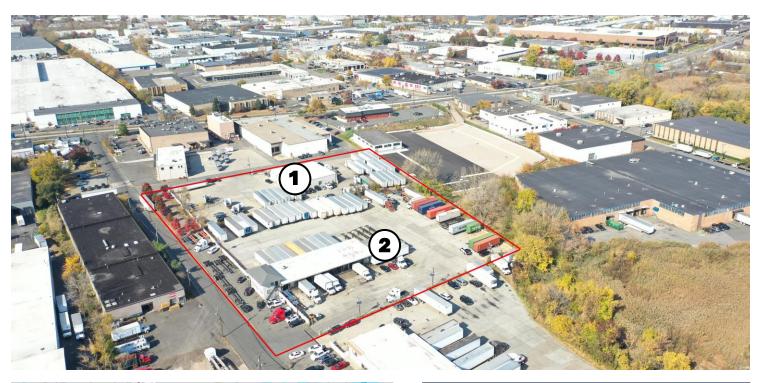

Terminals Available | Lease

1 B Street

±1.86 AC ACREAGE

±7,731 SF BUILDING SIZE

6 TB, 2 DI LOADING

Transload Facility
Maintenance Area
Concrete Truck Court
PROPERTY FEATURE

9/1/2025 AVAILABILITY 2 Avenue A

±2.61 AC ACREAGE

±6,686 SF BUILDING SIZE

27 Doors LOADING

Gated

Fenced-In Yard

Concrete Truck Court PROPERTY FEATURE

7/1/2025 AVAILABILITY

1.5 Miles to I-95, Interchange 16W Minutes to Teterboro Airport, Route 3, 17, 46 & I-80