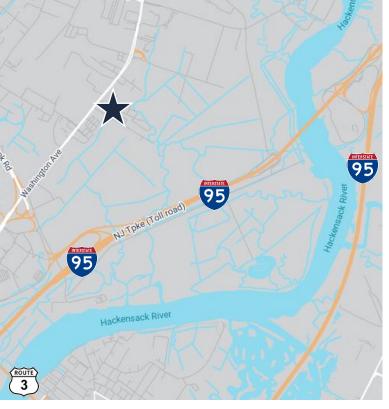

±6,686 SF BUILDING SIZE

27 Doors LOADING

Gated

Fenced-In Yard

Concrete Truck Court PROPERTY FEATURE

7/1/2025 AVAILABILITY

1.5 Miles to I-95, Interchange 16W Minutes to Teterboro Airport, Route 3, 17, 46 & I-80

## **ACCESSIBILITY**

1.0 MI Route 17

1.8 MI Route 46

3.5 MI I-95 Exit 17

3.6 MI I-80

6.7 MI George Wash. Bridge

7.1 MI . Lincoln Tunnel

10.5 MI Holland Tunnel

11.6 MI Newark Penn Station

15.2 MI Ports Newark / Elizabeth

15.5 MI Newark Airport

For additional property information or to arrange an inspection, please contact the exclusive brokers: