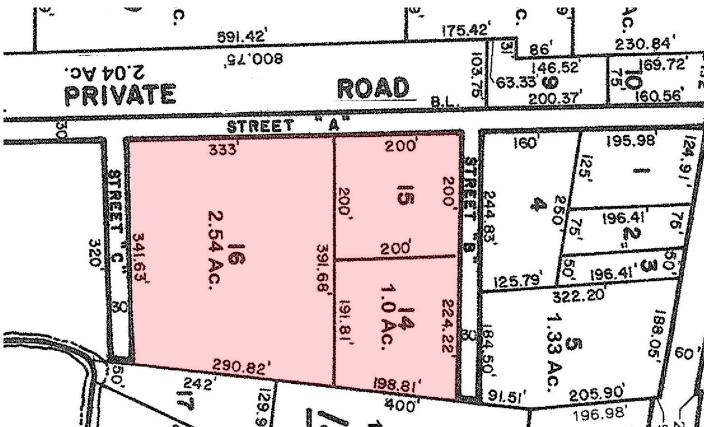

Terminals Available | Lease

1 B Street

±1.86 AC ACREAGE

±7,731 SF BUILDING SIZE

6 TB, 2 DI LOADING

Transload Facility
Maintenance Area
Concrete Truck Court
PROPERTY FEATURE

9/1/2025 AVAILABILITY 2 Avenue A

±2.61 AC ACREAGE

±6,686 SF BUILDING SIZE

27 Doors LOADING

Gated

Fenced-In Yard

Concrete Truck Court PROPERTY FEATURE

7/1/2025 AVAILABILITY

1.5 Miles to I-95, Interchange 16W Minutes to Teterboro Airport, Route 3, 17, 46 & I-80