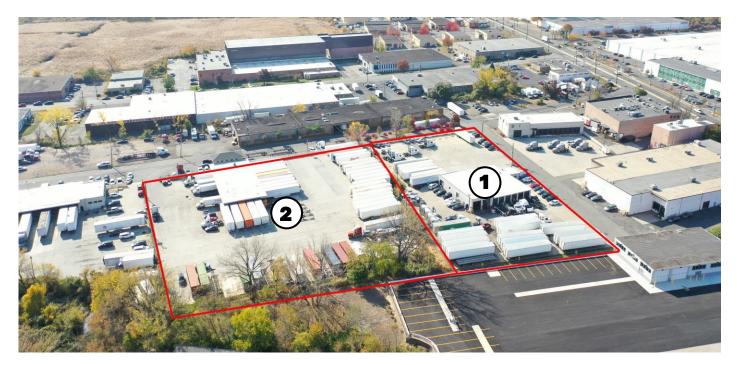

Terminals Available | Lease

1 B Street

±1.86 AC ACREAGE

±7,731 SF BUILDING SIZE

6 TB, 2 DI LOADING

Transload Facility
Maintenance Area
Concrete Truck Court
PROPERTY FEATURE

9/1/2025 AVAILABILITY 2 Avenue A

±2.61 AC ACREAGE

±6,686 SF BUILDING SIZE

27 Doors LOADING

Gated

Fenced-In Yard

Concrete Truck Court PROPERTY FEATURE

7/1/2025 AVAILABILITY

1.5 Miles to I-95, Interchange 16W Minutes to Teterboro Airport, Route 3, 17, 46 & I-80