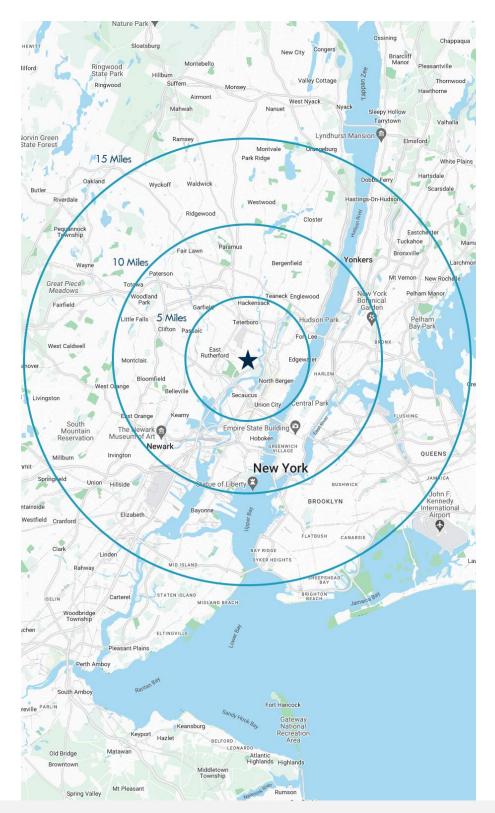

## 5 MILES

Total Population: 824,470

Households: 331,126

Median Household Income: \$109,185

· Average Household Size: 2.4

Transportation to Work: 452,953

Labor Force: 679,915

## 10 MILES

Total Population: 5.24M

Households: 2.14M

Median Household Income: \$101,303

Average Household Size: 2.4

Transportation to Work: 2.71M

Labor Force: 4.29M

## 15 MILES

Total Population: 10.1M

Households: 3.9M

Median Household Income: \$94,955

Average Household Size: 2.5

Transportation to Work: 5.06M

Labor Force: 8.18M

For additional property information or to arrange an inspection, please contact the exclusive brokers: