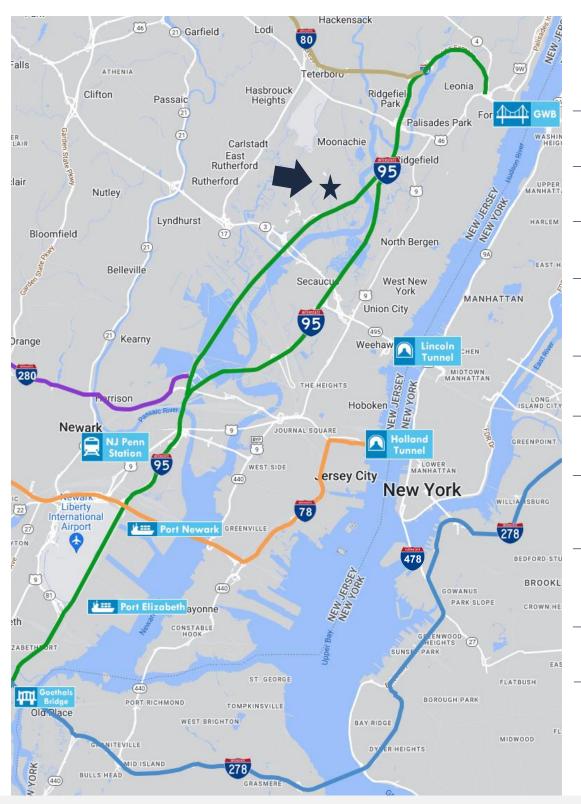

## **ACCESSIBILITY**

1.0 MI Route 17

1.8 MI Route 46

3.5 MI I-95 Exit 17

3.6 MI I-80

6.7 MI George Wash. Bridge

7.1 MI . Lincoln Tunnel

10.5 MI Holland Tunnel

11.6 MI Newark Penn Station

15.2 MI Ports Newark / Elizabeth

15.5 MI Newark Airport

For additional property information or to arrange an inspection, please contact the exclusive brokers: