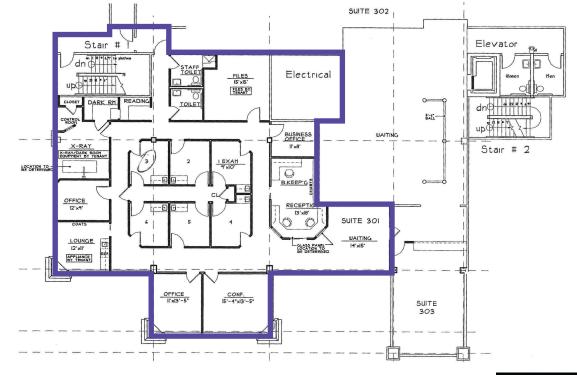

, please contact:

Maury Smith |+ 860.748.2508 | maury.smith@avisonyoung.com Avison Young | 225 Asylum Street, 16th Floor | Hartford, CT 06103

## POND PLACE MEDICAL CENTER

166 Waterbury Road, Prospect, CT

### **BUILDING DETAILS**

| Size:        | 49,772 square feet                        |
|--------------|-------------------------------------------|
| Year Built:  | 2001                                      |
| Parking:     | Newly resurfaced<br>6/1,000 parking       |
| Elevators:   | One passenger                             |
| Life Safety: | Fully sprinklered                         |
| Access:      | Close Proximity to<br>St. Mary's Hospital |

### PREMIER LOCATION



Located on RT 69 with quick access to I-84.





### FLOOR PLAN

Suites of **3,772 SF** & **1,214 SF** Available



#### For further information, please contact:

Maury Smith | + 860.748.2508 | maury.smith@avisonyoung.com

Avison Young | 225 Asylum Street, 16th Floor | Hartford, CT 06103