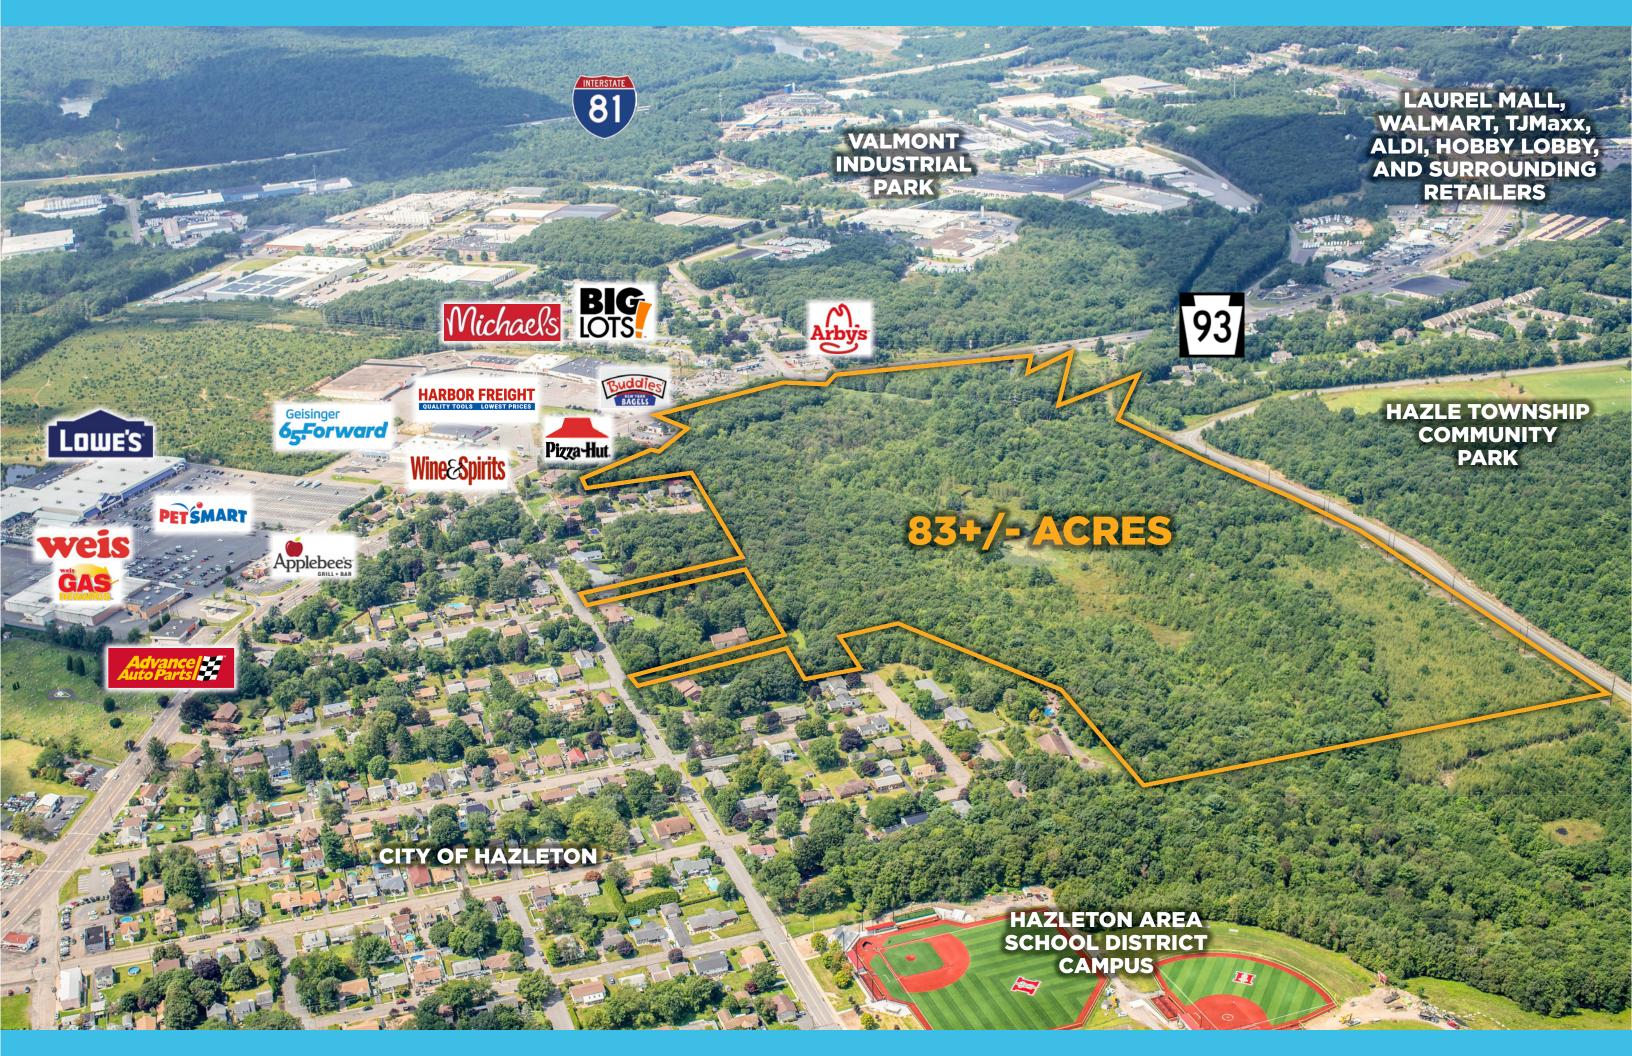

# 83+/- ACRES • 4 PARCELS STATE ROUTE 93 FRONTAGE

**ROUTE 93 HAZLE TOWNSHIP & WEST HAZLETON, PA** 

LAND **FOR SALE** 

This approximately 83-acre site is located along busy state route 93 in one of the fastest growing communities in Pennsylvania.

The site's proximity to Interstate 81, dozens of national retailers, Valmont Industrial Park, a Penn State University branch campus, and the main campus of the Greater Hazleton School District, make it a good fit for medical offices, a retail complex, a personal care home, senior living apartments, an urban type village, or a mixed-use development.

The property has frontage along state route 93 and consists of four parcels with various zoning classifications. On average, more than 25,000 vehicles pass the site per day on route 93. Black Creek runs through a portion of the property and provides an element of attractive natural landscaping.

## **PROPERTY DETAILS**

- PINs: S700A016-26;
   p/o S700A048-26 (Hazle Twp.)
   T700B004-63 & T700A003-63
   (West Hazleton)
- Zoned B-2 (General Commercial);
   B-P (Business Park) Hazle Twp.
   B-1 (Local Business/Residential)
   West Hazleton
- 2024 Taxes TBD
- 25,010 AADT on SR 93 (PennDOT TIRe 2021)