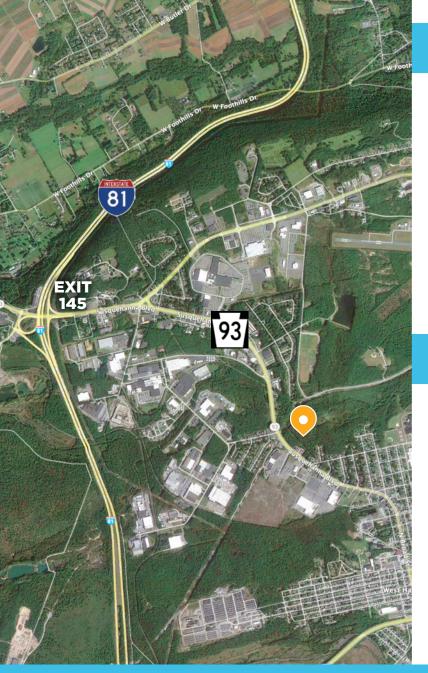

LATITUDE: 40.971000 LONGITUDE: -76.009273

**LOCATED LESS THAN 2 MILES FROM I-81 • EXIT 145 - PA 93 SOUTH** 

### **AREA PROFILE**

- Minutes From 1-81 & I-80, 2 Hours to Philadelphia and 2.5 Hours to New York
- Industrial, Commercial, Hospitality and Retail Sector of Hazleton Area
- SR 93 is the Main Throughfare Accessing Routes 309, Airport Beltway, and Rt 924
- Growing Population Explosion, Hazleton Area School District, Hazleton Airport
- Penn State Hazleton, Johnson College Hazleton and Lackawanna College Hazleton