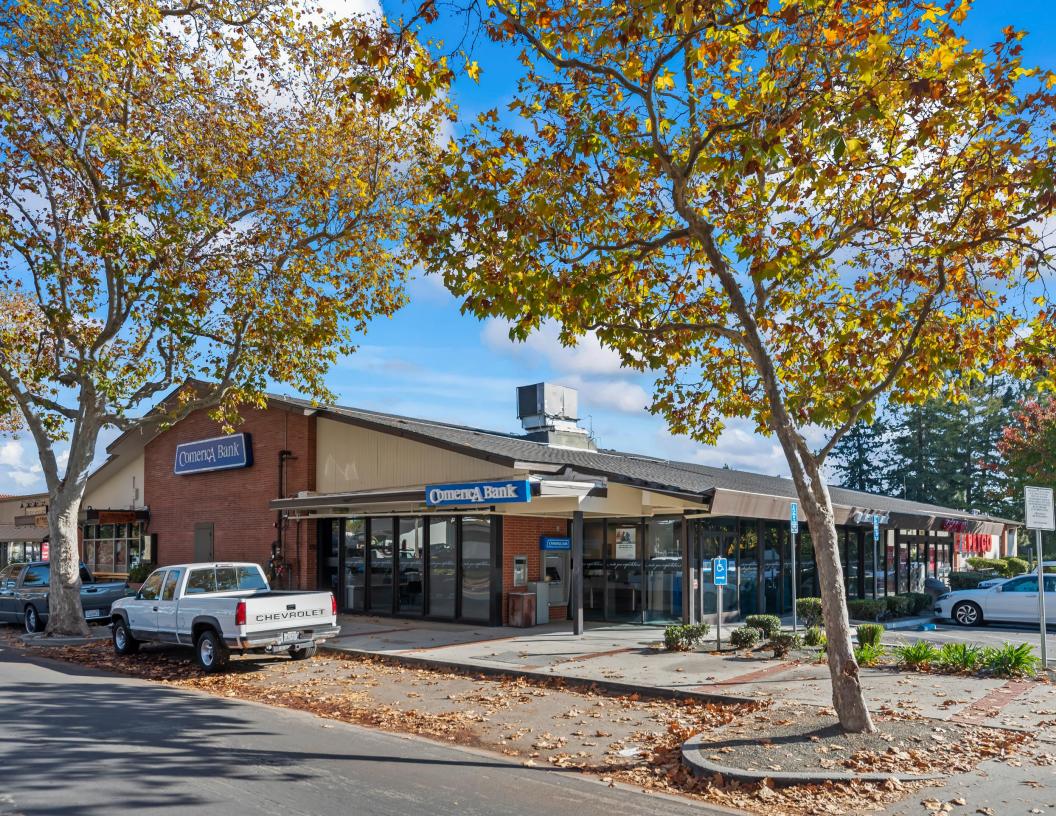

| Co-Tenants: Comerica Bank, Chase Bank, Starbuck's,<br>and Coldwell Banker Realty | <b># of Parking Spaces:</b> 30 |
|----------------------------------------------------------------------------------|--------------------------------|
|----------------------------------------------------------------------------------|--------------------------------|

## 11,265 SF Anchor Space For Lease Soon to be Vacant Petco 🔅 in Downtown Los Gatos

- Co-tenants include Comerica Bank, Chase Bank, Starbuck's, and Coldwell Banker Realty.
- 2<sup>nd</sup> story mezzanine space included, ideal for storage use.
- Stand Low NNN's (\$0.50 PSF).
- Free public parking adjacent to the property.
- C Loading dock with an electric ramp attached to the rear of the building.
- Roll up door for merchandise loading/unloading.
- Dense population with 220,738 in a 5-mile radius.
- Strong demographics with household incomes of \$270,412 in a 1-mile radius.
- O Located on N Santa Cruz Avenue in Downtown Los Gatos.