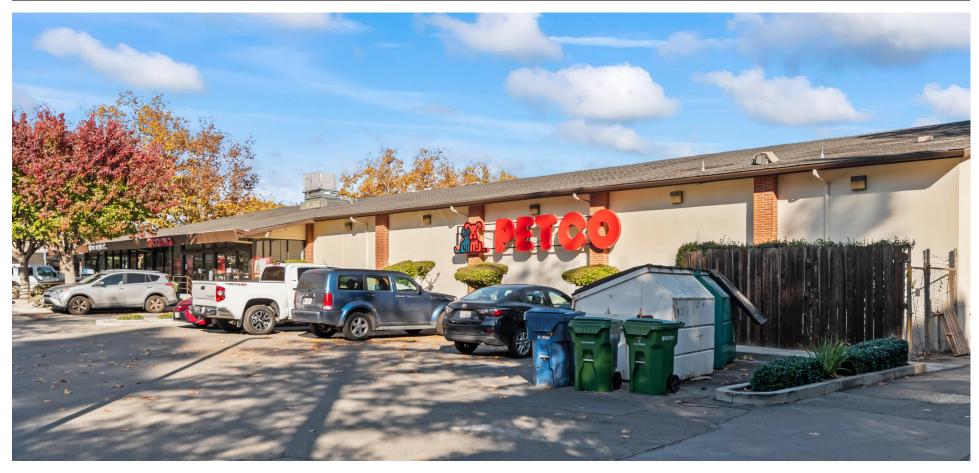

# 11,265 SF Anchor Space For Lease Soon to be Vacant PETCO in Downtown Los Gatos

444 N Santa Cruz Ave Los Gatos, CA

**David Taxin** Partner 408.966.5919 dtaxin@moinc.net

SAFEWAY 🄇

## 11,265 SF Anchor Space For Lease Soon to be Vacant Petco 🔅 in Downtown Los Gatos

- Co-tenants include Comerica Bank, Chase Bank, Starbuck's, and Coldwell Banker Realty.
- 2<sup>nd</sup> story mezzanine space included, ideal for storage use.
- Stand Low NNN's (\$0.50 PSF).
- Free public parking adjacent to the property.
- C Loading dock with an electric ramp attached to the rear of the building.
- Roll up door for merchandise loading/unloading.
- Dense population with 220,738 in a 5-mile radius.
- Strong demographics with household incomes of \$270,412 in a 1-mile radius.
- O Located on N Santa Cruz Avenue in Downtown Los Gatos.