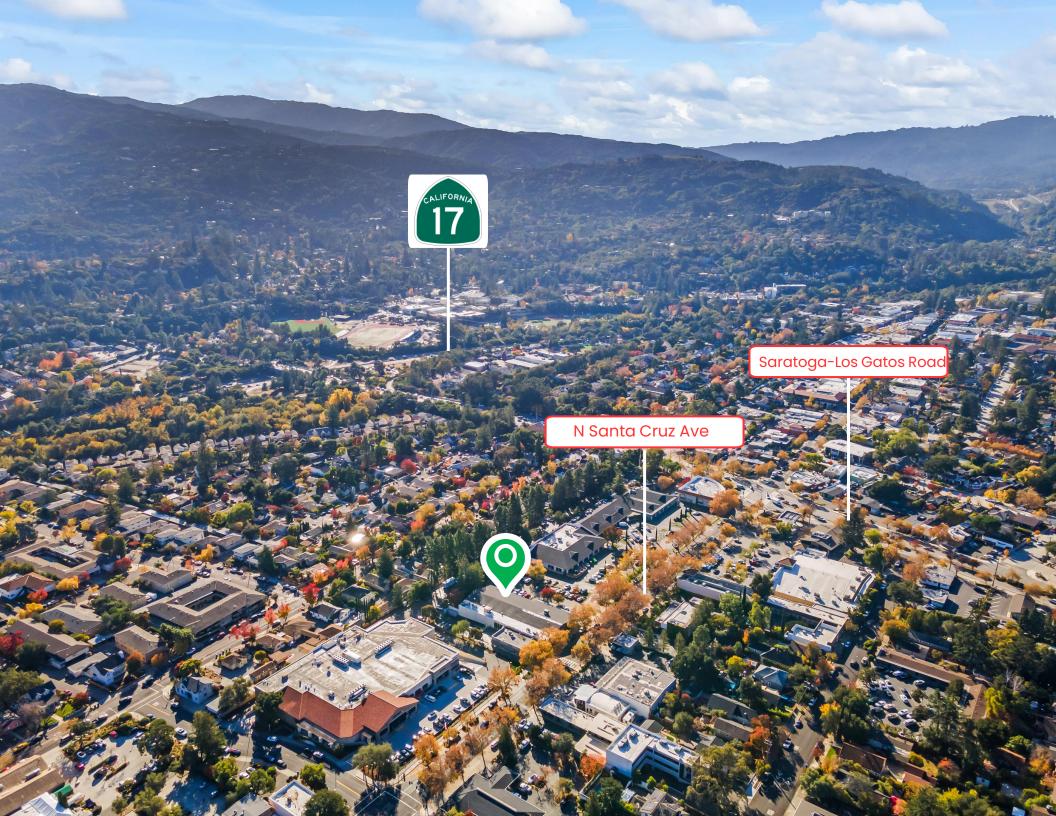

## 11,265 SF Anchor Space For Lease Soon to be Vacant Petco 🔅 in Downtown Los Gatos

- Co-tenants include Comerica Bank, Chase Bank, Starbuck's, and Coldwell Banker Realty.
- 2<sup>nd</sup> story mezzanine space included, ideal for storage use.
- Stand Low NNN's (\$0.50 PSF).
- Free public parking adjacent to the property.
- C Loading dock with an electric ramp attached to the rear of the building.
- Roll up door for merchandise loading/unloading.
- Dense population with 220,738 in a 5-mile radius.
- Strong demographics with household incomes of \$270,412 in a 1-mile radius.
- O Located on N Santa Cruz Avenue in Downtown Los Gatos.

# 444 N Santa Cruz Ave

Los Gatos, CA