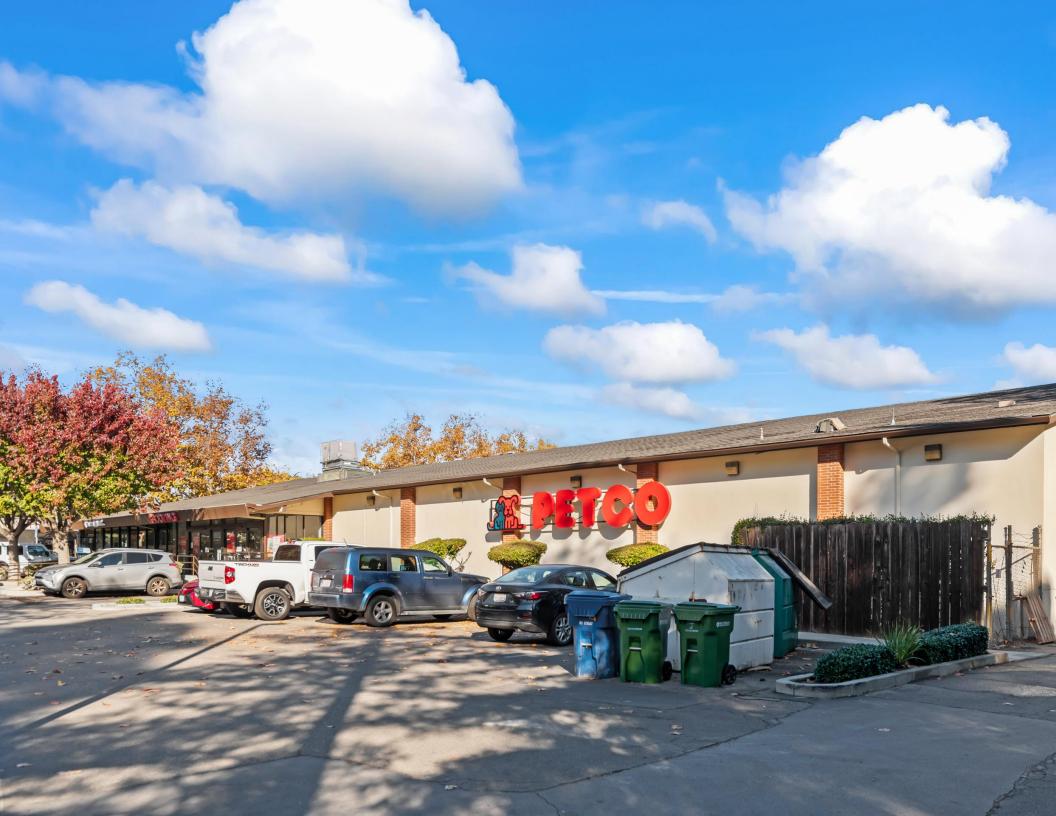

# 11,265 SF Anchor Space For Lease Soon to be Vacant PETCO in Downtown Los Gatos

444 N Santa Cruz Ave Los Gatos, CA

**David Taxin** Partner 408.966.5919 dtaxin@moinc.net

SAFEWAY 🄇

## 11,265 SF Anchor Space For Lease Soon to be Vacant Petco 🔅 in Downtown Los Gatos

- Co-tenants include Comerica Bank, Chase Bank, Starbuck's, and Coldwell Banker Realty.
- 2<sup>nd</sup> story mezzanine space included, ideal for storage use.
- Stand Low NNN's (\$0.50 PSF).
- Free public parking adjacent to the property.
- C Loading dock with an electric ramp attached to the rear of the building.
- Roll up door for merchandise loading/unloading.
- Dense population with 220,738 in a 5-mile radius.
- Strong demographics with household incomes of \$270,412 in a 1-mile radius.
- O Located on N Santa Cruz Avenue in Downtown Los Gatos.