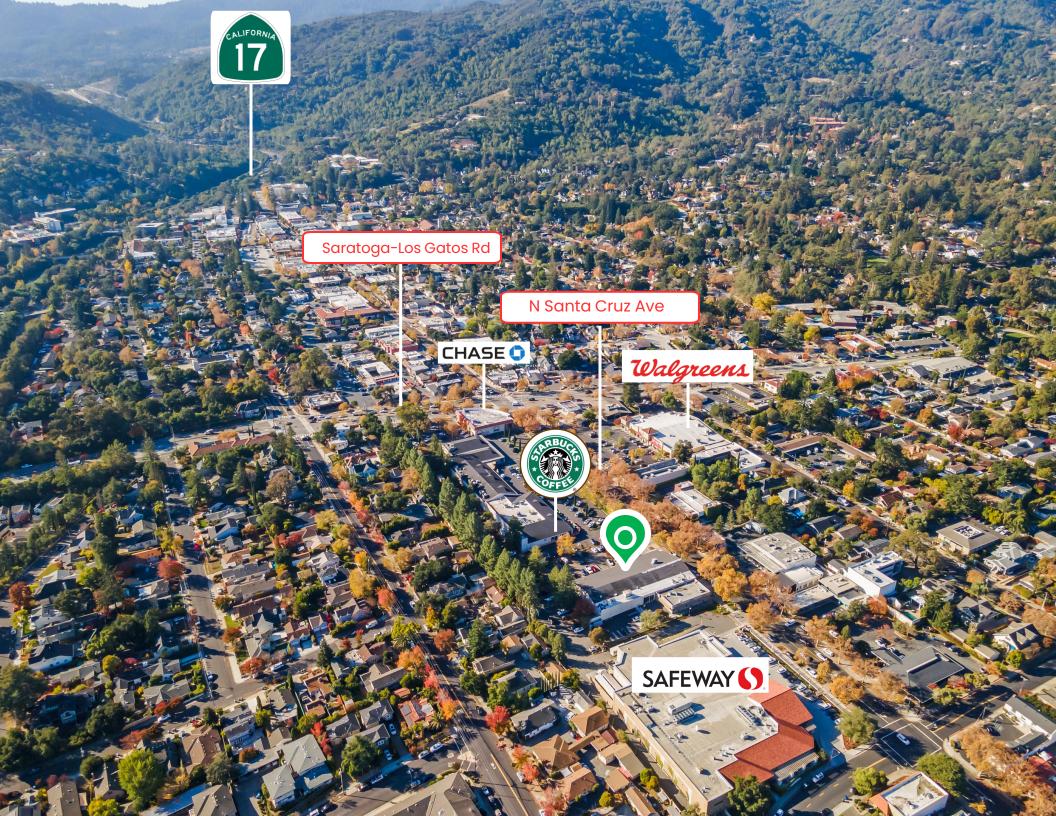

## 11,265 SF Anchor Space For Lease Soon to be Vacant Petco 🔅 in Downtown Los Gatos

- Co-tenants include Comerica Bank, Chase Bank, Starbuck's, and Coldwell Banker Realty.
- 2<sup>nd</sup> story mezzanine space included, ideal for storage use.
- Stand Low NNN's (\$0.50 PSF).
- Free public parking adjacent to the property.
- C Loading dock with an electric ramp attached to the rear of the building.
- Roll up door for merchandise loading/unloading.
- Dense population with 220,738 in a 5-mile radius.
- Strong demographics with household incomes of \$270,412 in a 1-mile radius.
- O Located on N Santa Cruz Avenue in Downtown Los Gatos.

# 444 N Santa Cruz Ave

Los Gatos, CA