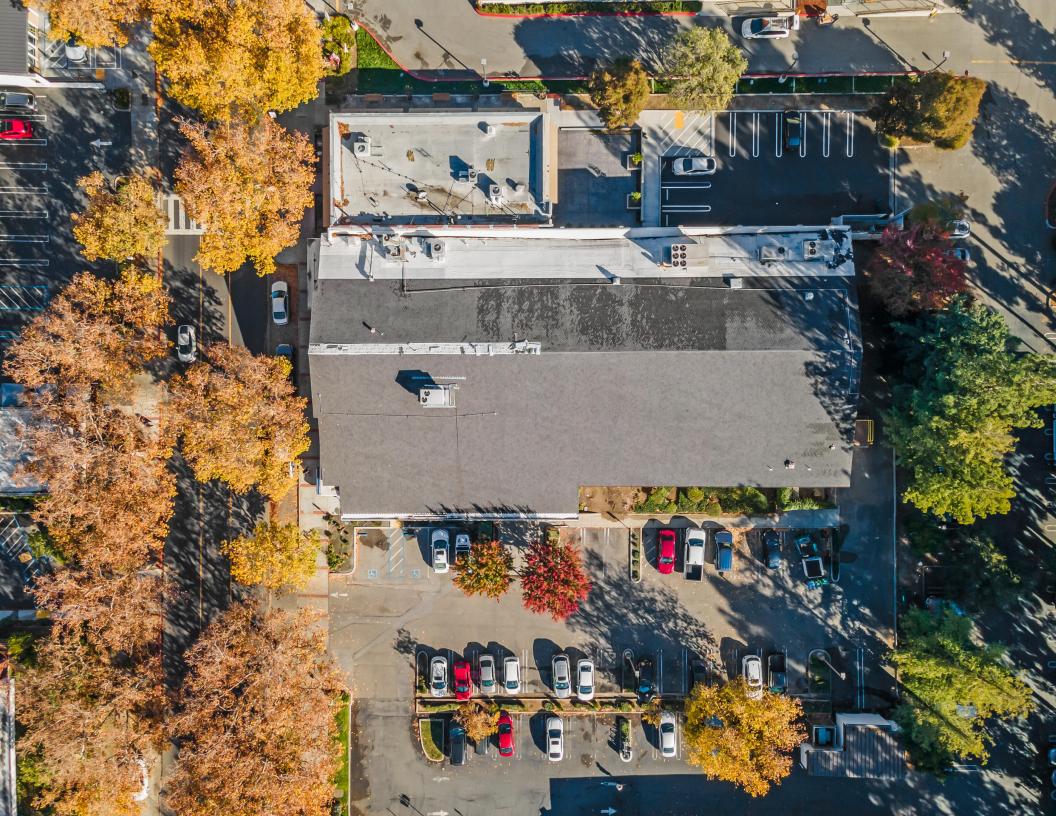

### **OVERVIEW**

| Rental Rate: \$1.99 PSF NNN (\$0.50 PSF)     | <b>Space SF:</b> 11,265 SF |  |
|----------------------------------------------|----------------------------|--|
|                                              |                            |  |
| <b>Zoning:</b> (C-1) Neighborhood Commercial | Lot Size: 35,020 SF        |  |

## 11,265 SF Anchor Space For Lease Soon to be Vacant Petco 🔅 in Downtown Los Gatos

- Co-tenants include Comerica Bank, Chase Bank, Starbuck's, and Coldwell Banker Realty.
- 2<sup>nd</sup> story mezzanine space included, ideal for storage use.
- Stand Low NNN's (\$0.50 PSF).
- Free public parking adjacent to the property.
- C Loading dock with an electric ramp attached to the rear of the building.
- Roll up door for merchandise loading/unloading.
- Dense population with 220,738 in a 5-mile radius.
- Strong demographics with household incomes of \$270,412 in a 1-mile radius.
- O Located on N Santa Cruz Avenue in Downtown Los Gatos.