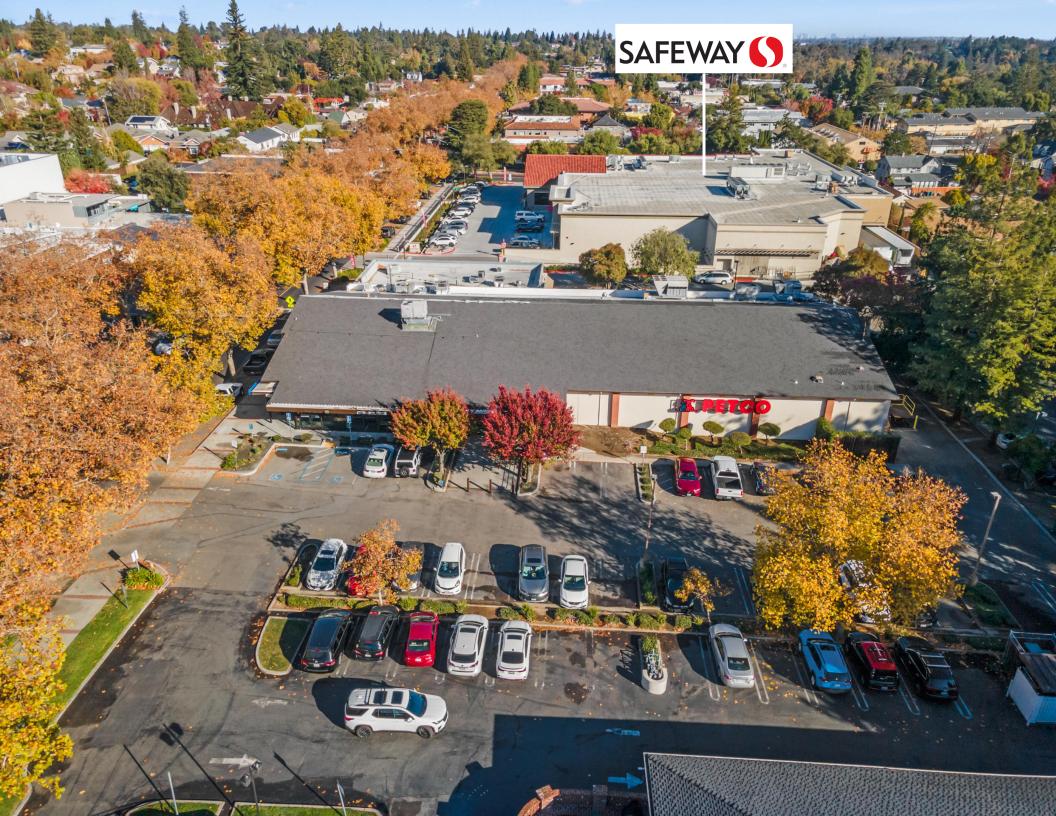

# 11,265 SF Anchor Space For Lease Soon to be Vacant PETCO in Downtown Los Gatos

444 N Santa Cruz Ave Los Gatos, CA

**David Taxin** Partner 408.966.5919 dtaxin@moinc.net

SAFEWAY 🄇

## 11,265 SF Anchor Space For Lease Soon to be Vacant Petco 🔅 in Downtown Los Gatos

- Co-tenants include Comerica Bank, Chase Bank, Starbuck's, and Coldwell Banker Realty.
- 2<sup>nd</sup> story mezzanine space included, ideal for storage use.
- Stand Low NNN's (\$0.50 PSF).
- Free public parking adjacent to the property.
- C Loading dock with an electric ramp attached to the rear of the building.
- Roll up door for merchandise loading/unloading.
- Dense population with 220,738 in a 5-mile radius.
- Strong demographics with household incomes of \$270,412 in a 1-mile radius.
- O Located on N Santa Cruz Avenue in Downtown Los Gatos.