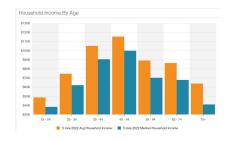

**Email:** 

Info@FuzionBusiness.com

James D. Spangler Broker in Charge Cell: 803-331-0352 Office: 803-403-9069 X 1

Email:

| Population                  |        |        |         |
|-----------------------------|--------|--------|---------|
|                             | 2 mile | 5 mile | 10 mile |
| 2010 Population             | 5,730  | 37,666 | 123,856 |
| 2022 Population             | 8,577  | 49,565 | 152,859 |
| 2027 Population Projection  | 9,685  | 55,215 | 169,011 |
| Annual Growth 2010-2022     | 4.1%   | 2.6%   | 2.0%    |
| Annual Growth 2022-2027     | 2.6%   | 2.3%   | 2.1%    |
| Median Age                  | 37.9   | 38.1   | 39.7    |
| Bachelor's Degree or Higher | 32%    | 26%    | 29%     |
| U.S. Armed Forces           | 47     | 164    | 315     |