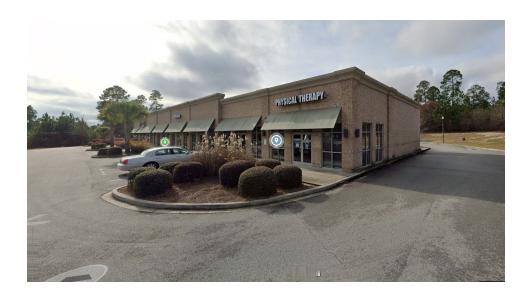

## 364 LONGS POND RD. LEXINGTON, SC 29073

- GREAT RETAIL OR PROFFESIONAL SPACE
- STRONG AND GROWING DEMOGRAPHIC
- EXTREMELY LIMITED SPACE FOR COMPETITORS
- DRIVE THRU AVAILABLE (SOUTH)
- DRY CLEANER FRIENDLY END CAP (NORTH)
- SPACES FROM 1,500 SF TO 12,000 SF
- \$28.00/SF NNN