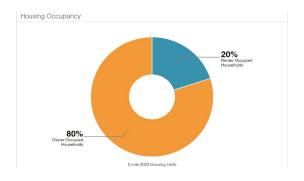

**Email:** 

Info@FuzionBusiness.com

James D. Spangler Broker in Charge Cell: 803-331-0352 Office: 803-403-9069 X 1

Email:

| Population                  |        |        |         |
|-----------------------------|--------|--------|---------|
|                             | 2 mile | 5 mile | 10 mile |
| 2010 Population             | 5,730  | 37,666 | 123,856 |
| 2022 Population             | 8,577  | 49,565 | 152,859 |
| 2027 Population Projection  | 9,685  | 55,215 | 169,011 |
| Annual Growth 2010-2022     | 4.1%   | 2.6%   | 2.0%    |
| Annual Growth 2022-2027     | 2.6%   | 2.3%   | 2.1%    |
| Median Age                  | 37.9   | 38.1   | 39.7    |
| Bachelor's Degree or Higher | 32%    | 26%    | 29%     |
| U.S. Armed Forces           | 47     | 164    | 315     |