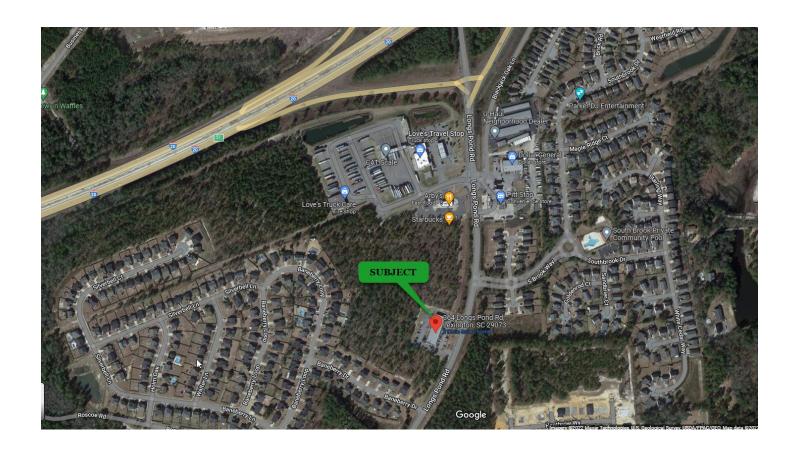

## 364 LONGS POND RD. LEXINGTON, SC 29073

- GREAT RETAIL OR PROFFESIONAL SPACE
- STRONG AND GROWING DEMOGRAPHIC
- EXTREMELY LIMITED SPACE FOR COMPETITORS
- DRIVE THRU AVAILABLE (SOUTH)
- DRY CLEANER FRIENDLY END CAP (NORTH)
- SPACES FROM 1,500 SF TO 12,000 SF
- \$28.00/SF NNN