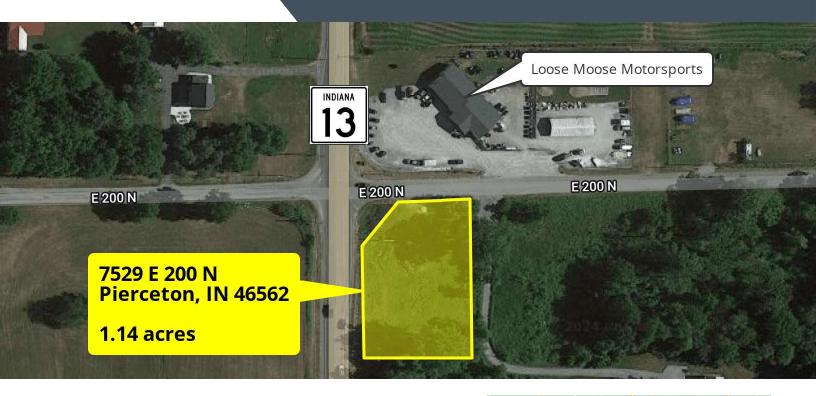

# **FEATURES**

- 1.14 acre lot available and shovel ready
- Located at the southeast corner of State Road
  13 & E 200 N
- 230 ft. of frontage on State Road 13
- Zoned commercial

## 7529 EAST 200 NORTH, PIERCETON, IN 46562

SALE

COMMERCIAL LAND

### SITE INFORMATION

| Course by                 | Vasicala                 |
|---------------------------|--------------------------|
| County                    | Kosciusko                |
| Parcel ID                 | 43-12-03-100-083.000-029 |
| Lot Size                  | 1.14 acres               |
| Ingress / Egress          | (1) curb cut on E 200 N  |
| Frontage                  | 230 ft. on State Road 13 |
| Sewer                     | Septic                   |
| Water                     | Well                     |
| Real Estate Tax           | \$301.12                 |
|                           |                          |
| (2023 pay 2024)           |                          |
| (2023 pay 2024)<br>Zoning | Commercial               |