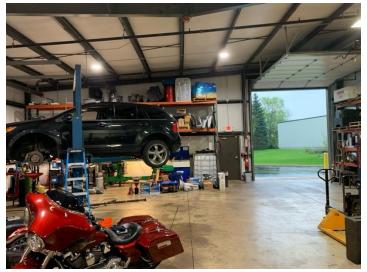

/Investor

BUILDING SIZE: 10,000 SF for Sale

AVAILABLE FOR LEASE: Unit A: 4,500 SF + Mezzanine Unit B: 5,500 SF (Available June 2025)

LOT SIZE: 1.18 Acres

YEAR BUILT: 2005

LOADING: Unit A: 12' x 14' Drive in Door Unit B: 12' x 14' Drive in Door, One Truck Dock

CEILING HEIGHT: Unit A: 15'-17' Clear Span Unit B: 17'-19' Clear Span

ZONING: M1

POWER: 400 Amp/480 Volt/3-Phase

HVAC: Gas Forced Air/Central Air/Fully Climate Controlled

SPRINKLERED: Yes

PARKING: 16 Spaces



LEASE RATE UNIT A: \$12 PSF MG LEASE RATE UNIT B: \$13 PSF MG

SALE PRICE FOR BUILDING: \$900,000



Kevin Kaplan, CCIM 309-261-0920 kkaplan@entrecommercial.com

# SITE PLAN







Kevin Kaplan, CCIM 309-261-0920 kkaplan@entrecommercial.com





Kevin Kaplan, CCIM 309-261-0920 kkaplan@entrecommercial.com

# PHOTOS









Kevin Kaplan, CCIM 309-261-0920 kkaplan@entrecommercial.com

## PHOTOS





Kevin Kaplan, CCIM 309-261-0920 kkaplan@entrecommercial.com



# 2215 Tech Court, Woodstock, IL





Kevin Kaplan, CCIM 309-261-0920 kkaplan@entrecommercial.com