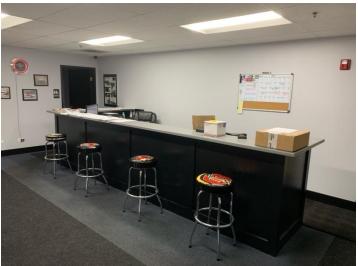

nvestor

BUILDING SIZE: 10,000 SF for Sale

AVAILABLE FOR LEASE: Unit A: 4,500 SF + Mezzanine Unit B: 5,500 SF (Available June 2025)

LOT SIZE: 1.18 Acres

YEAR BUILT: 2005

LOADING: Unit A: 12' x 14' Drive in Door Unit B: 12' x 14' Drive in Door, One Truck Dock

CEILING HEIGHT: Unit A: 15'-17' Clear Span Unit B: 17'-19' Clear Span

ZONING: M1

POWER: 400 Amp/480 Volt/3-Phase

HVAC: Gas Forced Air/Central Air/Fully Climate Controlled

SPRINKLERED: Yes

PARKING: 16 Spaces



LEASE RATE UNIT A: \$12 PSF MG LEASE RATE UNIT B: \$13 PSF MG

SALE PRICE FOR BUILDING: \$900,000



Kevin Kaplan, CCIM 309-261-0920 kkaplan@entrecommercial.com

# SITE PLAN







Kevin Kaplan, CCIM 309-261-0920 kkaplan@entrecommercial.com





Kevin Kaplan, CCIM 309-261-0920 kkaplan@entrecommercial.com

# PHOTOS









Kevin Kaplan, CCIM 309-261-0920 kkaplan@entrecommercial.com

## PHOTOS





Kevin Kaplan, CCIM 309-261-0920 kkaplan@entrecommercial.com



# 2215 Tech Court, Woodstock, IL





Kevin Kaplan, CCIM 309-261-0920 kkaplan@entrecommercial.com