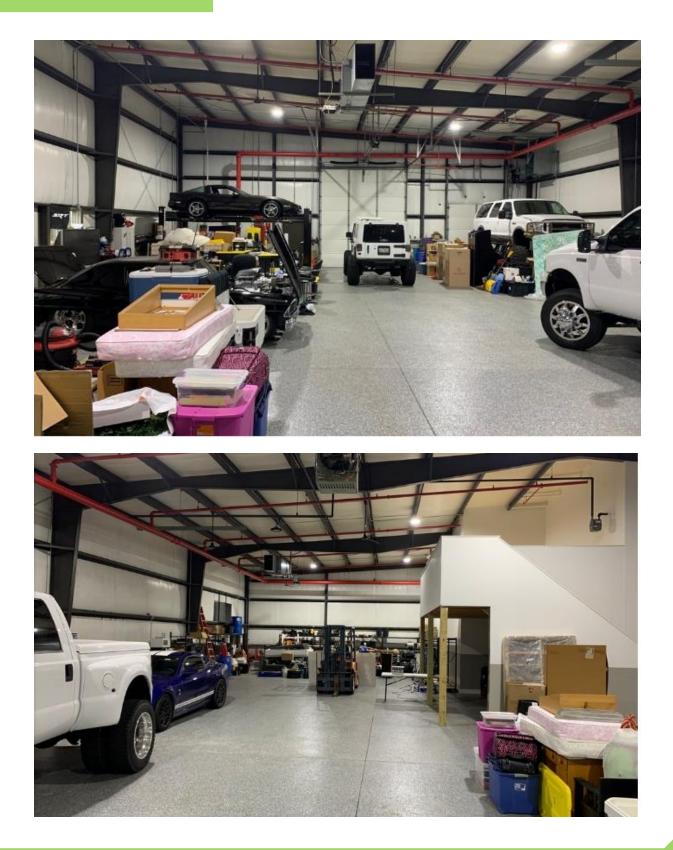

00 SF + Mezzanine Unit B: 5,500 SF (Available June 2025)

LOT SIZE: 1.18 Acres

YEAR BUILT: 2005

LOADING: Unit A: 12' x 14' Drive in Door Unit B: 12' x 14' Drive in Door, One Truck Dock

CEILING HEIGHT: Unit A: 15'-17' Clear Span Unit B: 17'-19' Clear Span

ZONING: M1

POWER: 400 Amp/480 Volt/3-Phase

HVAC: Gas Forced Air/Central Air/Fully Climate Controlled

SPRINKLERED: Yes

PARKING: 16 Spaces



LEASE RATE UNIT A: \$12 PSF MG LEASE RATE UNIT B: \$13 PSF MG

SALE PRICE FOR BUILDING: \$900,000



Kevin Kaplan, CCIM 309-261-0920 kkaplan@entrecommercial.com

# SITE PLAN







Kevin Kaplan, CCIM 309-261-0920 kkaplan@entrecommercial.com





Kevin Kaplan, CCIM 309-261-0920 kkaplan@entrecommercial.com

# PHOTOS









Kevin Kaplan, CCIM 309-261-0920 kkaplan@entrecommercial.com

## PHOTOS





Kevin Kaplan, CCIM 309-261-0920 kkaplan@entrecommercial.com



# 2215 Tech Court, Woodstock, IL





Kevin Kaplan, CCIM 309-261-0920 kkaplan@entrecommercial.com