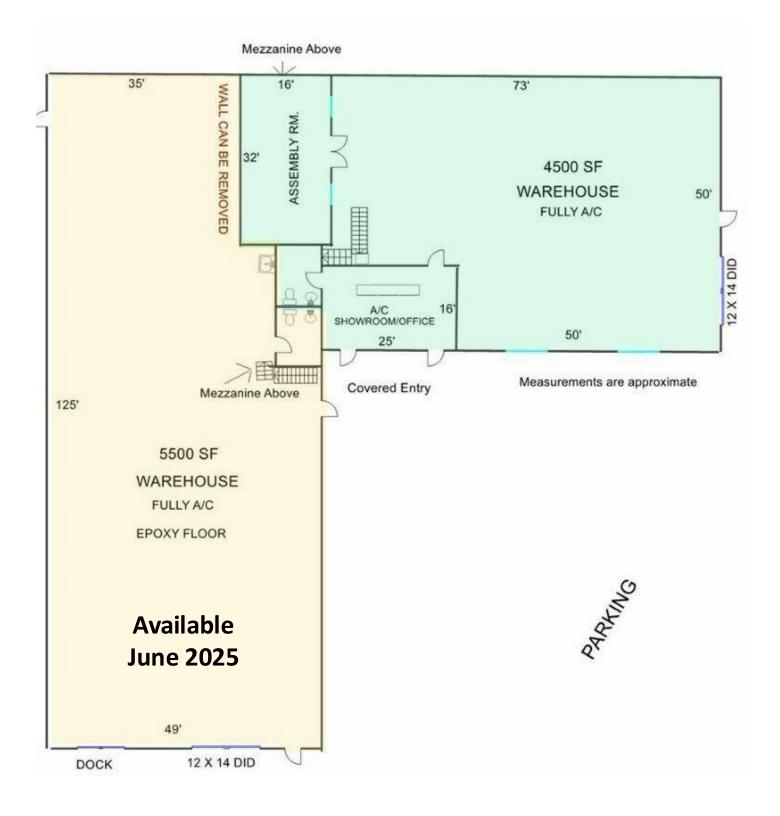

## FOR SALE/LEASE: 10,000 SF | Perfect for User or User/Investor

BUILDING SIZE: 10,000 SF for Sale

AVAILABLE FOR LEASE: Unit A: 4,500 SF + Mezzanine Unit B: 5,500 SF (Available June 2025)

LOT SIZE: 1.18 Acres

YEAR BUILT: 2005

LOADING: Unit A: 12' x 14' Drive in Door Unit B: 12' x 14' Drive in Door, One Truck Dock

CEILING HEIGHT: Unit A: 15'-17' Clear Span Unit B: 17'-19' Clear Span

ZONING: M1

POWER: 400 Amp/480 Volt/3-Phase