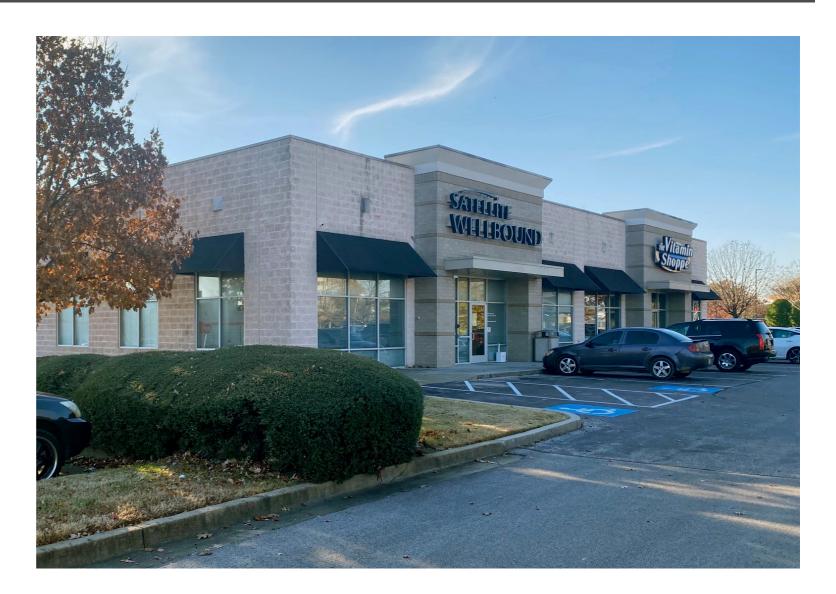

### PROJECT SUMMARY

Truse Plaza is strategically located in the heart of East Memphis on an outparcel in front of Home Depot and Kroger at Poplar Avenue and Truse Parkway in Memphis, Tennessee. The co-tenant in the building is The Vitamin Shoppe, a leading specialty retailer and direct marketer of vitamins, minerals, herbs, supplements, sports nutrition and other health and wellness products.

#### AVAILABLE

Suite #102 - 4,575 SF