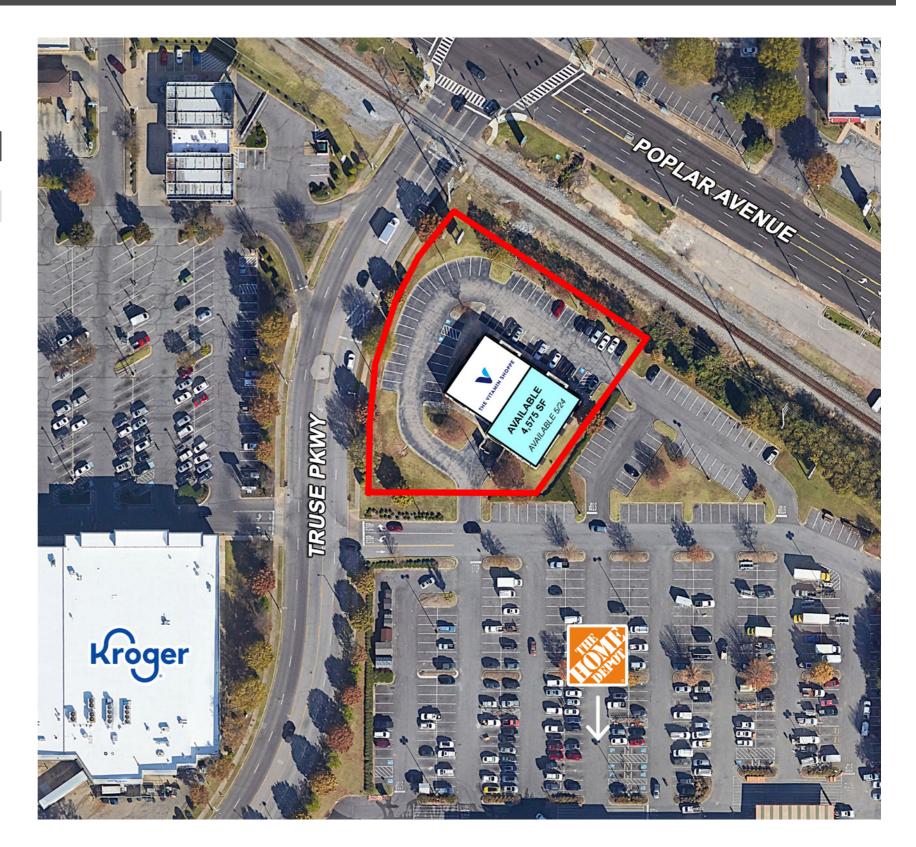

### SITE PLAN

| 780 Truse P | Parkway, N | lemphis, | ΤN | 38117 |
|-------------|------------|----------|----|-------|
|-------------|------------|----------|----|-------|

| SUITE | TENANT NAME          | SIZE     |
|-------|----------------------|----------|
| 101   | The Vitamin Shoppe   | 4,000 SF |
| 101   | AVAILABLE - MAY 2024 | 4,575 SF |

### AERIAL