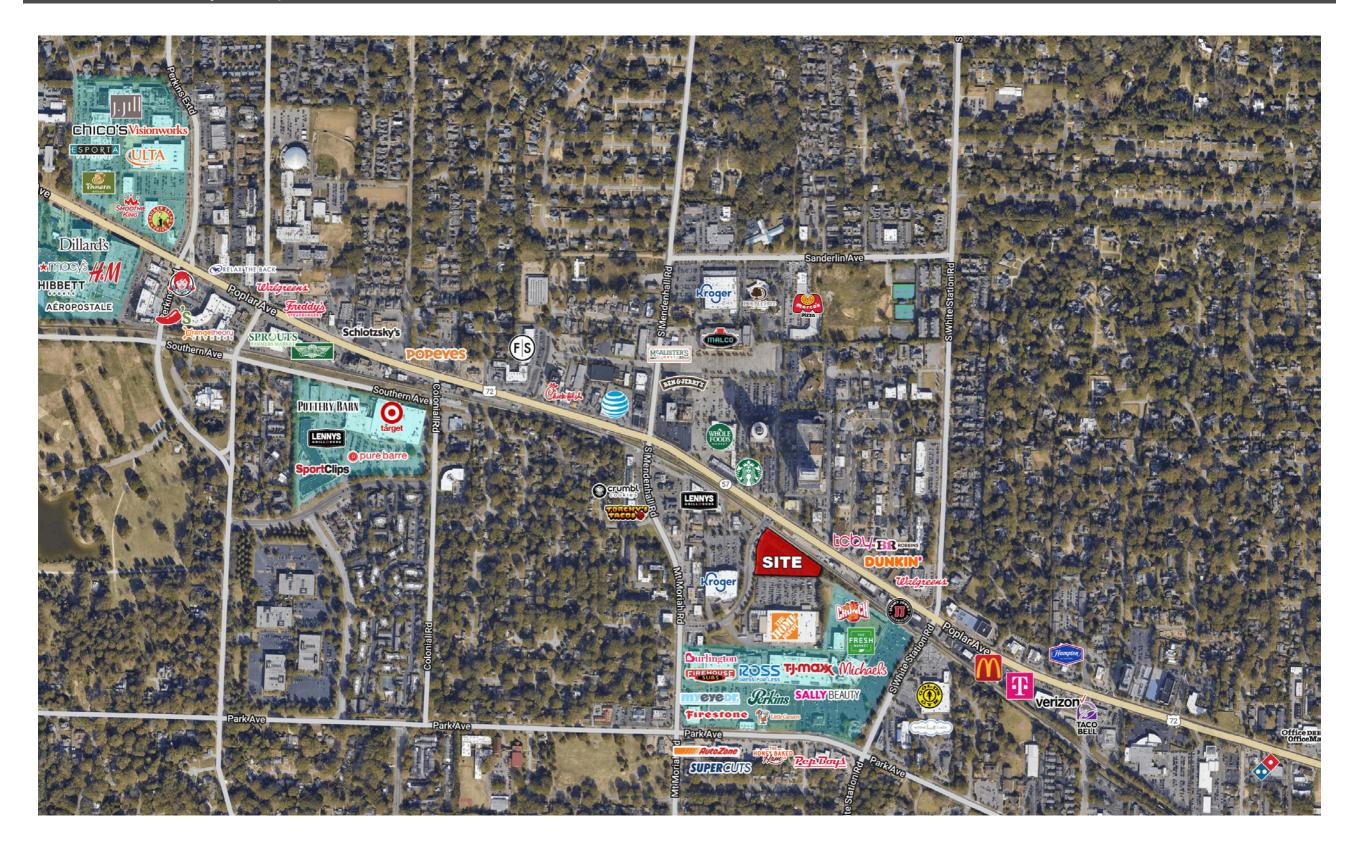

### PROJECT SUMMARY

Truse Plaza is strategically located in the heart of East Memphis on an outparcel in front of Home Depot and Kroger at Poplar Avenue and Truse Parkway in Memphis, Tennessee. The co-tenant in the building is The Vitamin Shoppe, a leading specialty retailer and direct marketer of vitamins, minerals, herbs, supplements, sports nutrition and other health and wellness products.

This affluent East Memphis trade area boasts a very dense population and is located on the main commercial corridor connecting downtown-midtown Memphis with suburban communities of Germantown and Collierville.

### 🚘 TRAFFIC COUNTS

47,484 VPD POPLAR AVENUE

**TENANT MIX** 

### AERIAL