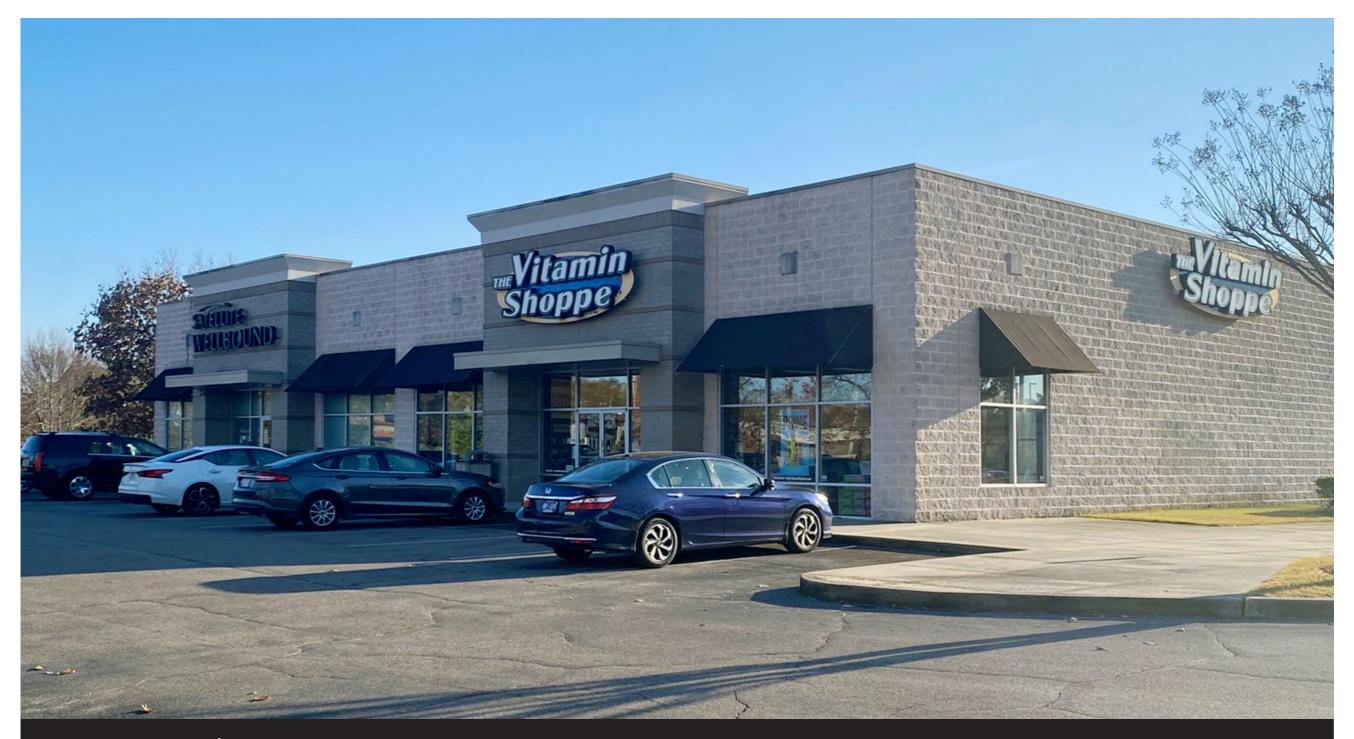

### PROJECT SUMMARY

Truse Plaza is strategically located in the heart of East Memphis on an outparcel in front of Home Depot and Kroger at Poplar Avenue and Truse Parkway in Memphis, Tennessee. The co-tenant in the building is The Vitamin Shoppe, a leading specialty retailer and direct marketer of vitamins, minerals, herbs, supplements, sports nutrition and other health and wellness products.

#### AVAILABLE

Suite #102 - 4,575 SF