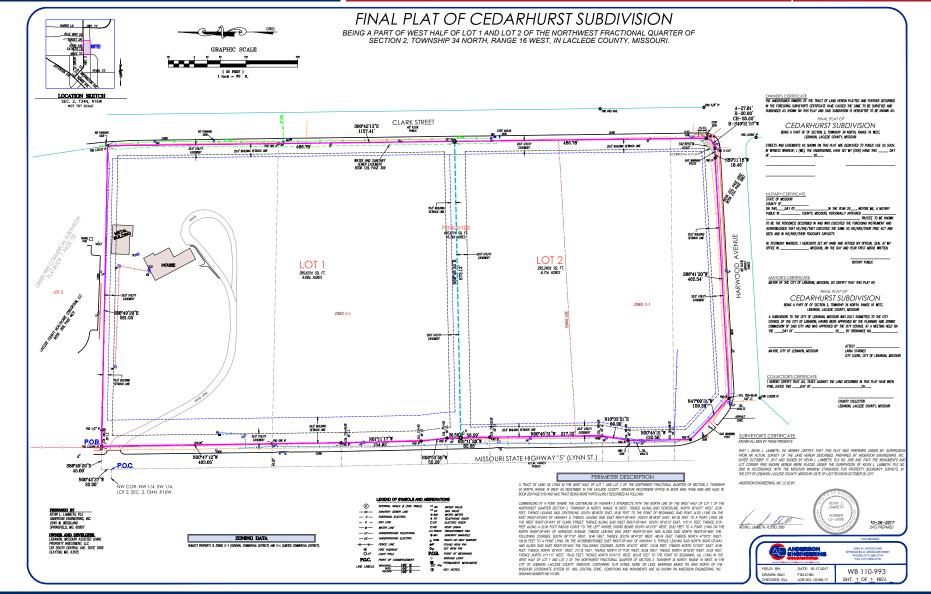

## FOR SALE • LEASE • BUILD TO SUIT 6.7 ACRES | LEBANON, MO LYNN ST. & HARWOOD AVE. | LOT 2

## PROPERTY HIGHLIGHTS

• Zoned C-1 Commercial

FOR MORE

- Visibility from two high-traffic intersections
- All utilities to site
- Ideal for multi-family, medical, retail or office

NICK DWYER · DOVER DEVELOPMENT, LLC

## FOR SALE • LEASE • BUILD TO SUIT 6.7 ACRES | LEBANON, MO LYNN ST. & HARWOOD AVE. | LOT 2

FOR MORE

**NICK DWYER** · DOVER DEVELOPMENT, LLC Direct: 314.884.8968 · Mobile: 314.707.1845 · ndwyer@dover-development.com