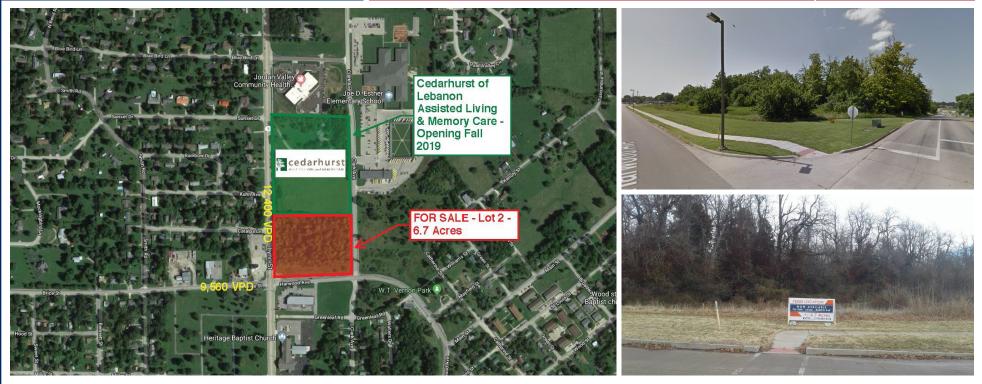

## FOR SALE • LEASE • BUILD TO SUIT 6.7 ACRES | LEBANON, MO LYNN ST. & HARWOOD AVE. | LOT 2

## PROPERTY HIGHLIGHTS

• Zoned C-1 Commercial

FOR MORE

- Visibility from two high-traffic intersections
- All utilities to site
- Ideal for multi-family, medical, retail or office

NICK DWYER · DOVER DEVELOPMENT, LLC

## FOR SALE • LEASE • BUILD TO SUIT 6.7 ACRES | LEBANON, MO LYNN ST. & HARWOOD AVE. | LOT 2

FOR MORE

**NICK DWYER** · DOVER DEVELOPMENT, LLC Direct: 314.884.8968 · Mobile: 314.707.1845 · ndwyer@dover-development.com