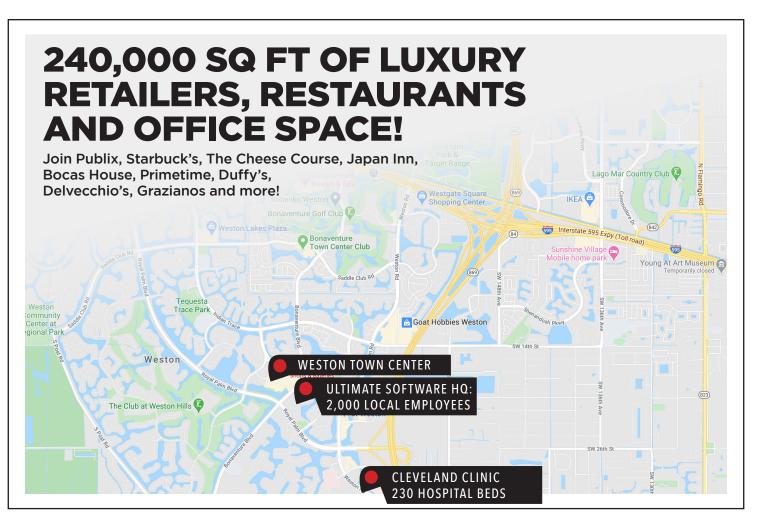

• 2nd Floor - 6,186 sq ft, wide open floor with 5 private rooms, conference room, 2 restrooms and a kitchen

Weston Town Center is the downtown of Weston, which hosts signature events that draw thousands of patrons from accross the region.

WESTON LEASING: GRACE VALDES - GRACEVALDES@WESTONLEASINGFL.COM 1675 MARKET STREET, SUITE 213, WESTON, FL 33326 (954) 349-5900

Oxperience THE WESTON TOWN CENTER

IN THE CORNER OF ROYAL PALM BLVD AND BONAVENTURE BLVD