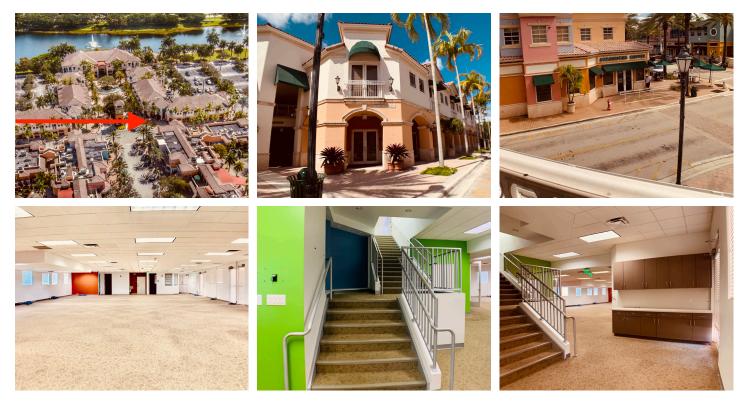

Come join a great mix of retail & restaurant uses some of which are listed below.

1760 Bell Tower Lane Prime location next to the Bell Tower and across from Starbucks.

• 1st Floor - 4,270 sq ft, wide open floor with 5 private rooms, conference room and 2 restrooms.

• 2nd Floor - 6,186 sq ft, wide open floor with 5 private rooms, conference room, 2 restrooms and a kitchen

Weston Town Center is the downtown of Weston, which hosts signature events that draw thousands of patrons from accross the region.