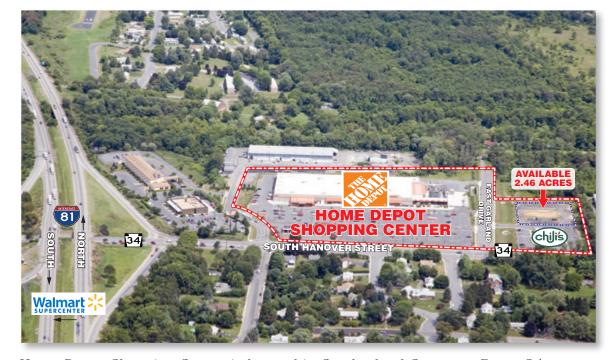

## **Home Depot Shopping Center**

**Location:** 

Home Depot Shopping Center is located in Cumberland County at Route 34 (South Hanover Street) and I-81 in Carlisle, Pennsylvania 17013.

Type:

Community Shopping Center

GLA:

Traffic:

2.46 acres

140,715 sf

Availability:

735 cars

Parking:

Two way average daily traffic 14,000 cars per day

**Major Tenants:** 

Home Depot 135,000 sf Chili's 5,715 sf

**Area Retailers:** 

Walmart, TJ Maxx, Tractor Supply Company, Staples, Gamestop, Panera Bread, Applebees, Chipotle, Five Guys (Carlisle Commons)