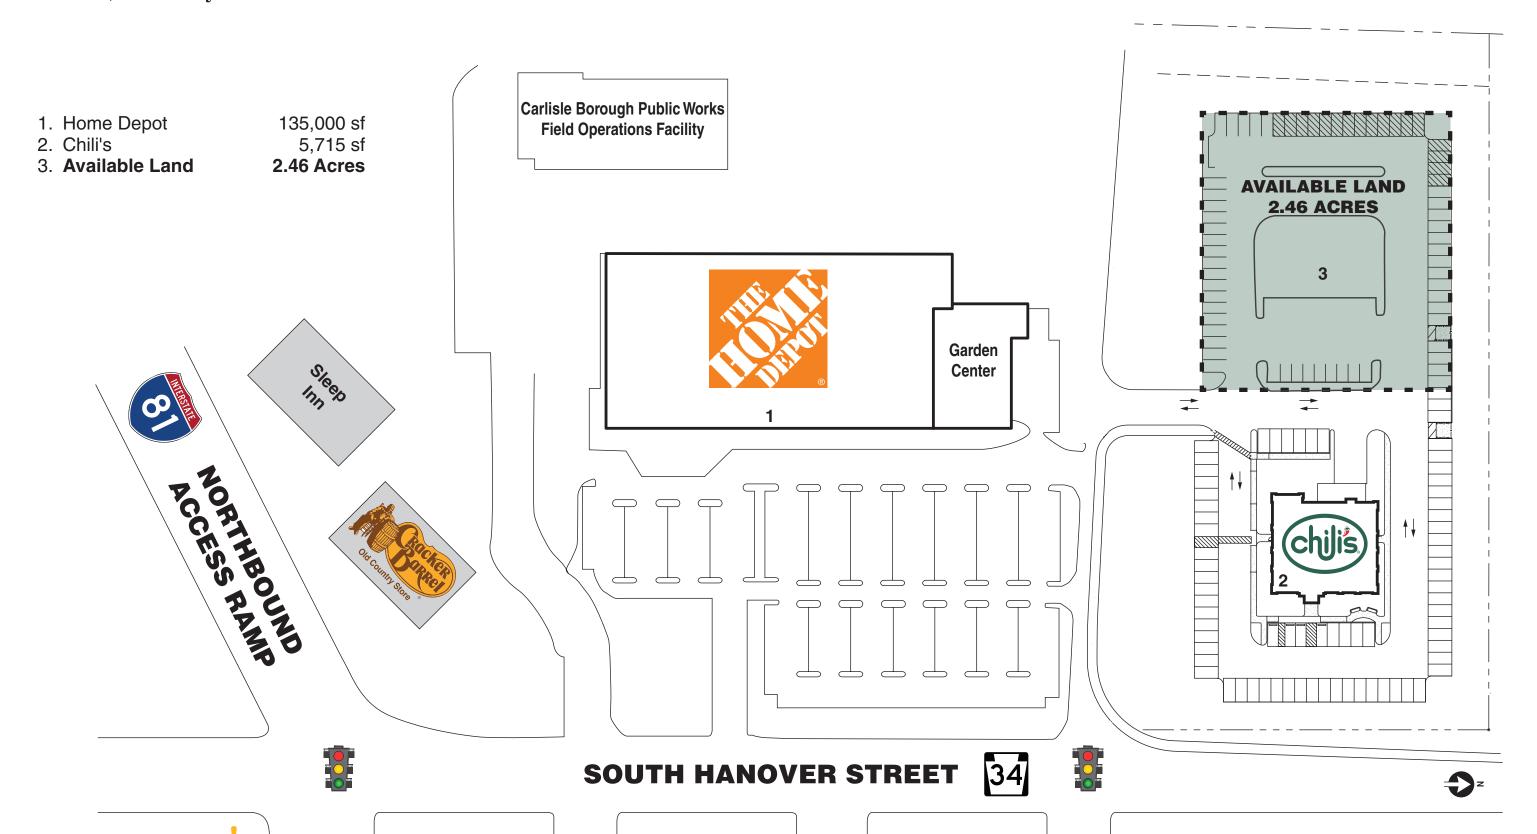

## **Home Depot Shopping Center**

**Location:** 

Home Depot Shopping Center is located in Cumberland County at Route 34 (South Hanover Street) and I-81 in Carlisle, Pennsylvania 17013.

Type:

Community Shopping Center

GLA:

Traffic:

2.46 acres

140,715 sf

Availability:

735 cars

Parking:

Two way average daily traffic 14,000 cars per day

**Major Tenants:** 

Home Depot 135,000 sf Chili's 5,715 sf

**Area Retailers:** 

Walmart, TJ Maxx, Tractor Supply Company, Staples, Gamestop, Panera Bread, Applebees, Chipotle, Five Guys (Carlisle Commons)