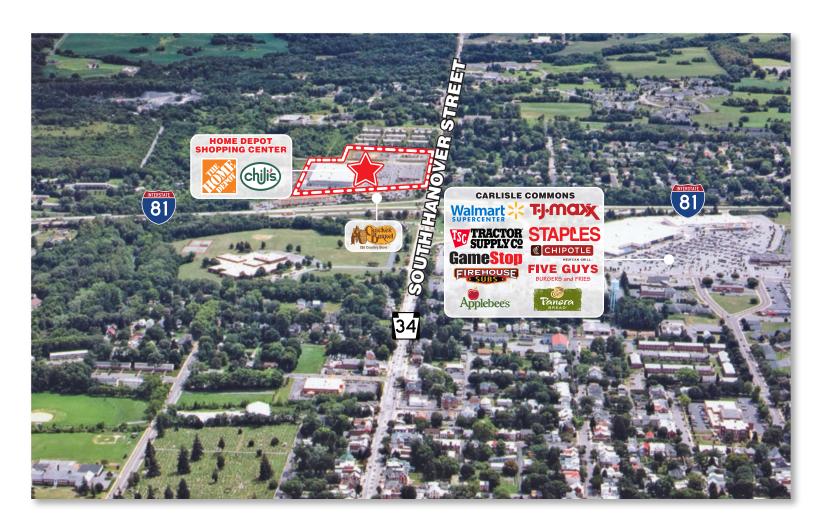

## **Home Depot Shopping Center**

**Location:** 

Home Depot Shopping Center is located in Cumberland County at Route 34 (South Hanover Street) and I-81 in Carlisle, Pennsylvania 17013.

Type:

Community Shopping Center

**Major Tenants:** 

Home Depot 135,000 sf Chili's 5,715 sf

**Area Retailers:** 

Walmart, TJ Maxx, Tractor Supply Company, Staples, Gamestop, Panera Bread, Applebees, Chipotle, Five Guys (Carlisle Commons)

## **Home Depot Shopping Center**

South Hanover Street (Route 34) and I-81

Carlisle, Pennsylvania 17013

212-265-6600 x298 bschwartz@rdmanagement.com 810 Seventh Avenue, 10th floor