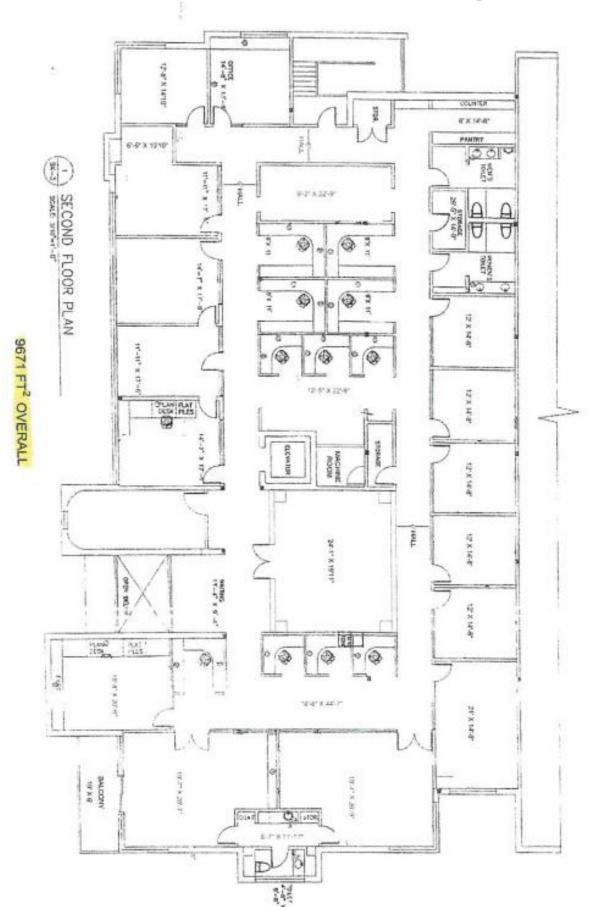

## **Property Particulars**

- > 9,671 Sq. Ft. of Executive Offices
  - 2<sup>nd</sup> Floor with Elevator
- ➤ All Custom Woodwork Finishes
- > 4 to 1 Parking Ratio