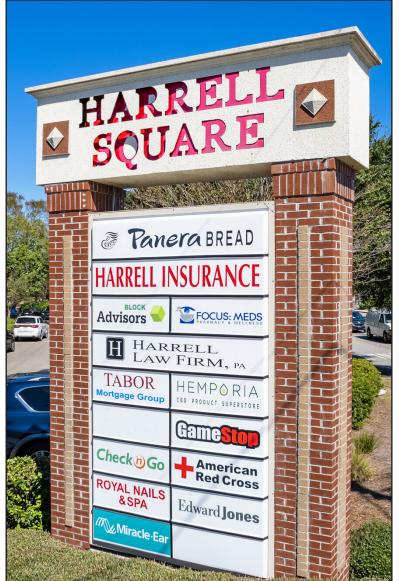

# **MEET YOUR NEIGHBORS**

Harrell Square offers office, flex, and retail space. We are proud to host a variety of tenants:

- 1 H&R BLOCK
- **2** FOCUS MEDS PHARMACY AND WELLNESS
- **3** GAMESTOP
- **4** HARRELL INSURANCE
- 5 MIRACLE EAR
- **6** HARREL LAW FIRM
- 7 REMAX SOUTHERN SHORES
- 8 AMERICAN RED CROSS
- 9 CHECK N GO
- **10** ROYAL NAIL & SPA
- **11 PANERA BREAD**