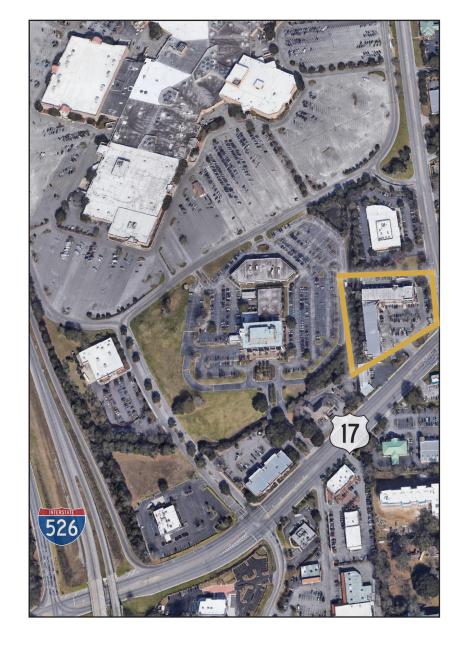

# **IDEAL LOCATION**

Harrell Square is a top location in West Ashley at the corner of Sam Rittenberg Blvd and Orleans Rd. I-526 offers quick access to downtown and North Charleston.

This is a high traffic area, and there's no shortage of food, shopping, and professional services located conveniently nearby.