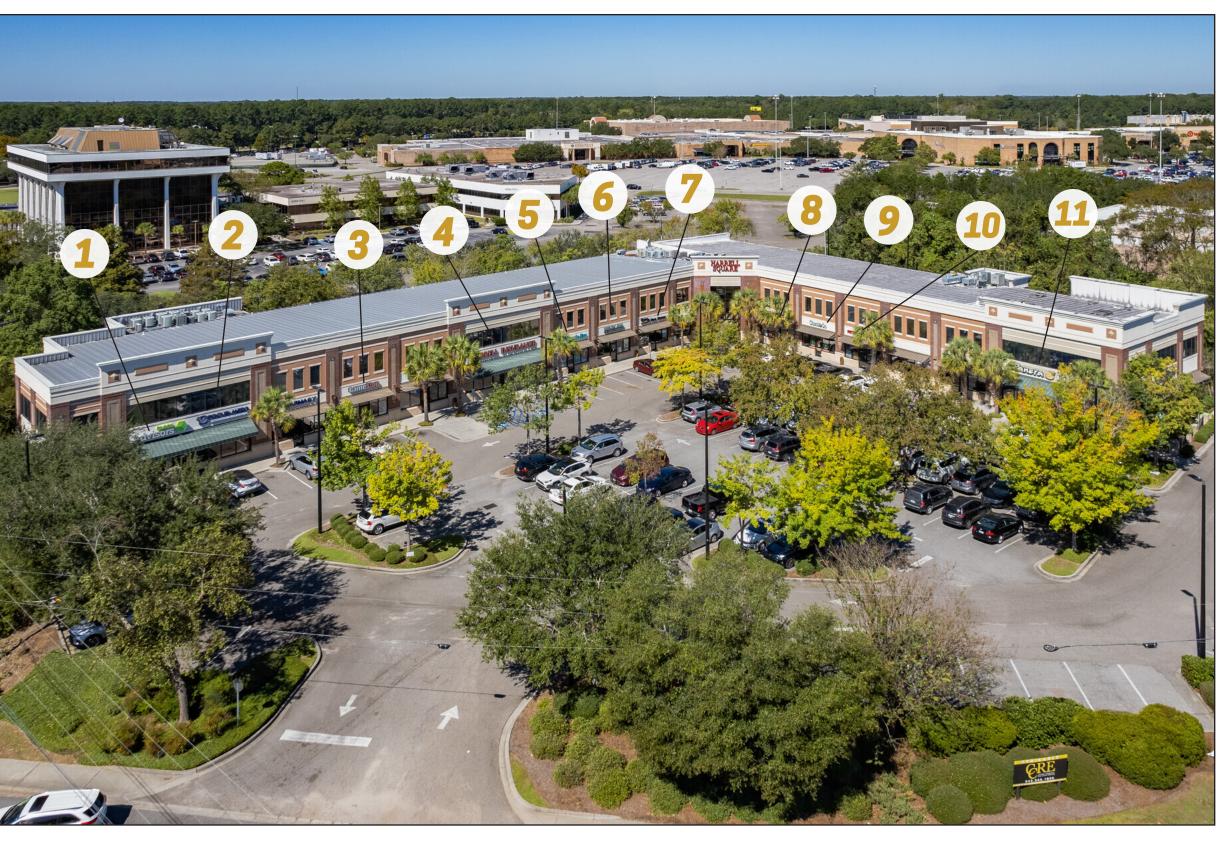

# **MEET YOUR NEIGHBORS**

Harrell Square offers office, flex, and retail space. We are proud to host a variety of tenants:

- 1 H&R BLOCK
- **2** FOCUS MEDS PHARMACY AND WELLNESS
- **3** GAMESTOP
- **4** HARRELL INSURANCE
- 5 MIRACLE EAR
- **6** HARREL LAW FIRM
- 7 REMAX SOUTHERN SHORES
- 8 AMERICAN RED CROSS
- 9 CHECK N GO
- **10** ROYAL NAIL & SPA
- **11 PANERA BREAD**