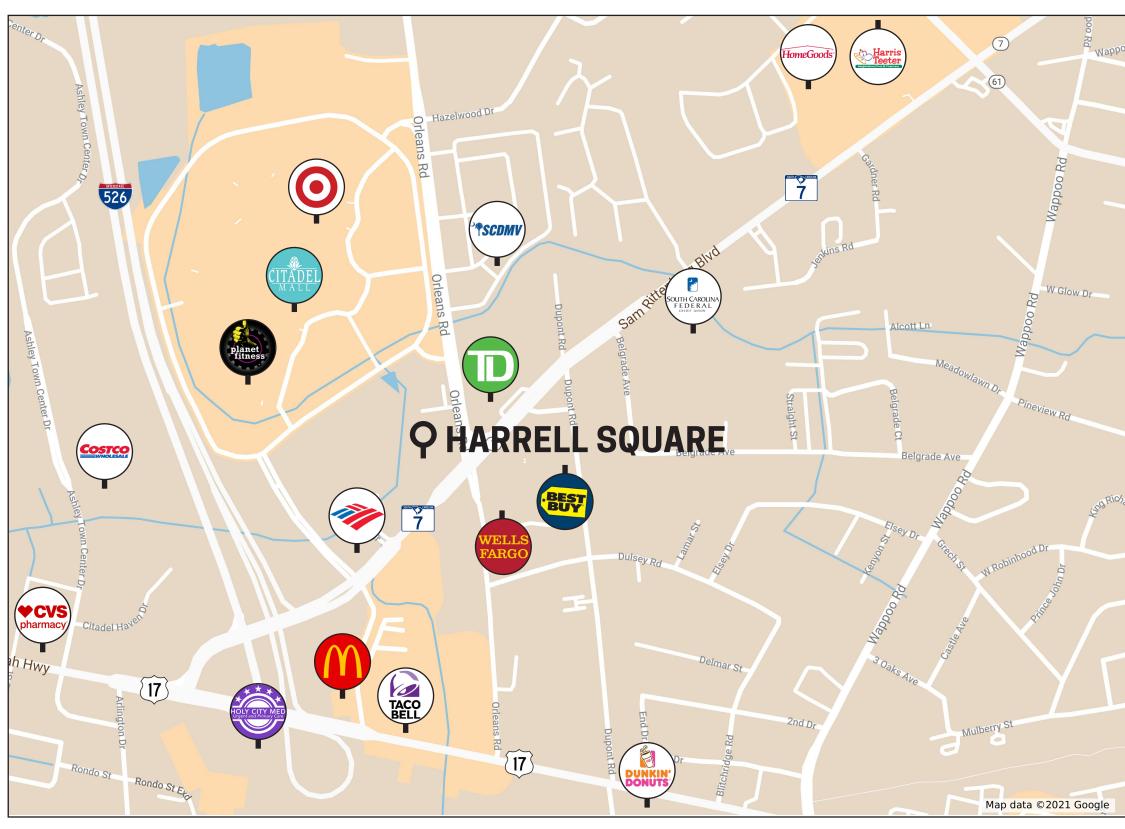

**Neighboring national retailers** include Panera, FedEx, Target, Costco, PetSmart, Hampton Inn & Suites, Best Buy, Planet Fitness, and Holiday Inn.

# **IDEAL LOCATION**

Harrell Square is a top location in West Ashley at the corner of Sam Rittenberg Blvd and Orleans Rd. I-526 offers quick access to downtown and North Charleston.

This is a high traffic area, and there's no shortage of food, shopping, and professional services located conveniently nearby.