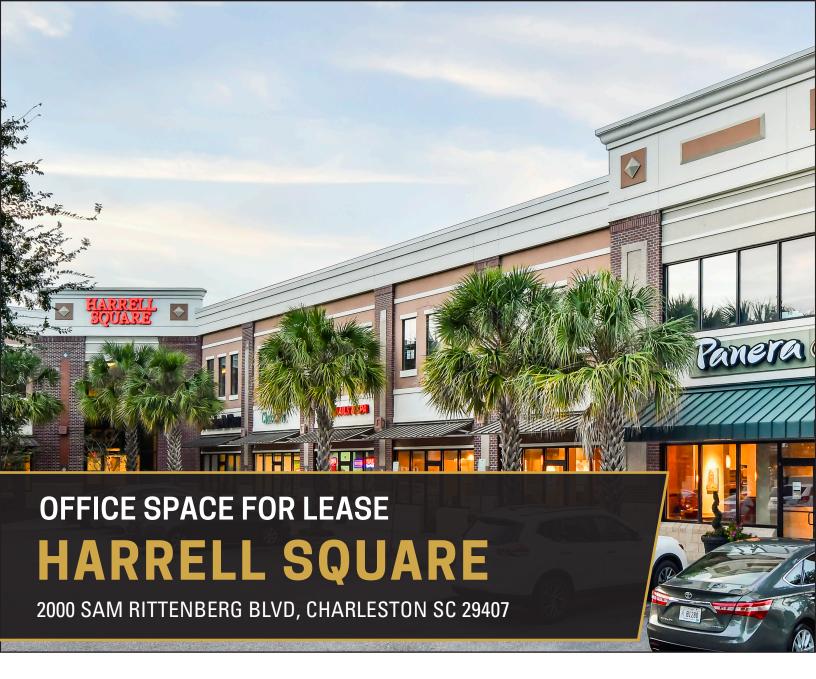

## OFFICE SPACE FOR LEASE

# HARRELL SQUARE

2000 SAM RITTENBERG BLVD, CHARLESTON SC 29407

CONVENIENTLY LOCATED IN WEST ASHLEY QUICK ACCESS TO DOWNTOWN AND NORTH CHARLESTON ONSITE FOOD AND PROFESSIONAL SERVICES

SCHEDULE A TOUR TODAY