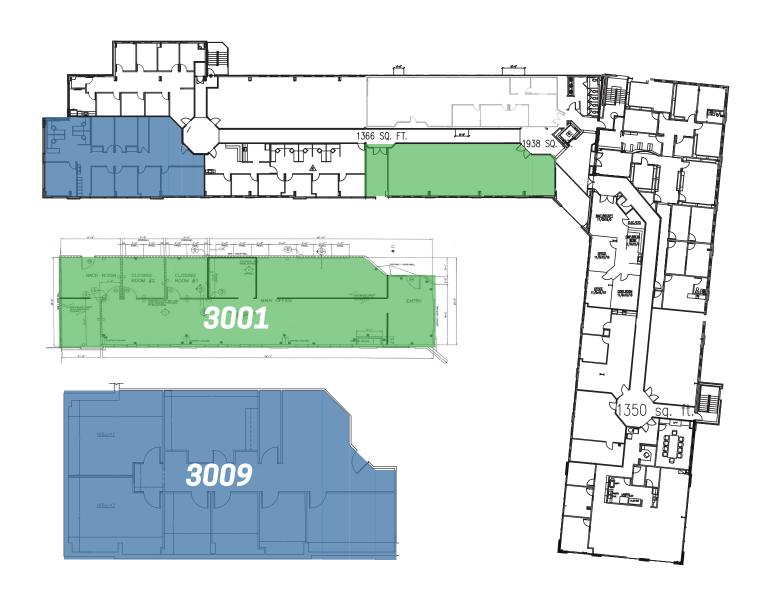

#### THE OFFERING SUMMARY

**±2,304 - 2,773 SF** AVAILABLE SUITE

\$26.50 SF/year (FS) LEASE RATE

53,715 SF BUILDING SIZE

2.88 ACRES LOT SIZE

**1985** YEAR BUILT

**2004** YEAR RENOVATED

**CHARLESTON MARKET** 

### **AVAILABLE SPACE**

843.566.1888 | CALDWELLCOMMERCIAL.COM CALDWELL COMMERCIAL REAL ESTATE SERVICES