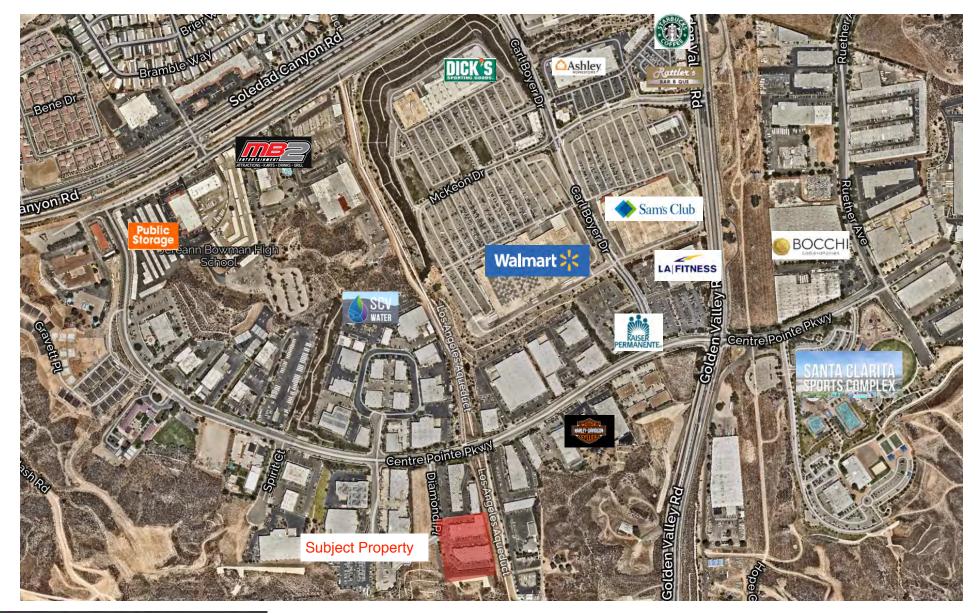

### For Lease Industrial & Office

- Located withing the Master planned Centre Pointe
  Business Park
- High Image Industrial Complex
- Zoned SCBP
- Fire Sprinkler System
- 1x200Amp, 277-480Volt, 3Phase
- 24' clearance
- Adjacent to Cross Valley Connector (Hwy 126)
- Close to numerous retail and restaurant amenities