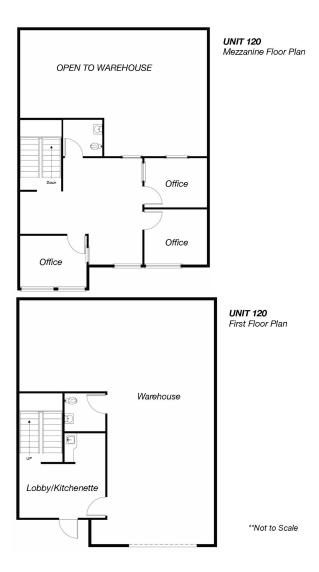

**26320 Unit 120-** 2,332 sf Industrial unit. 1st floor entry kitchenette, warehouse wiith single stall restroom. 2nd floor consists of 3 private offices, bull pen, and single stall restroom. \$1.55 sf NNN.

Pamela Verner 661.714.5271 DRE Lic #01815191 pamela@scvcommercial.com

SCV COMMERCIAL REAL ESTATE SERVICES Pamela Verner 661.714.5271 DRE Lic #01815191 pamela@scvcommercial.com \*Not to Scale