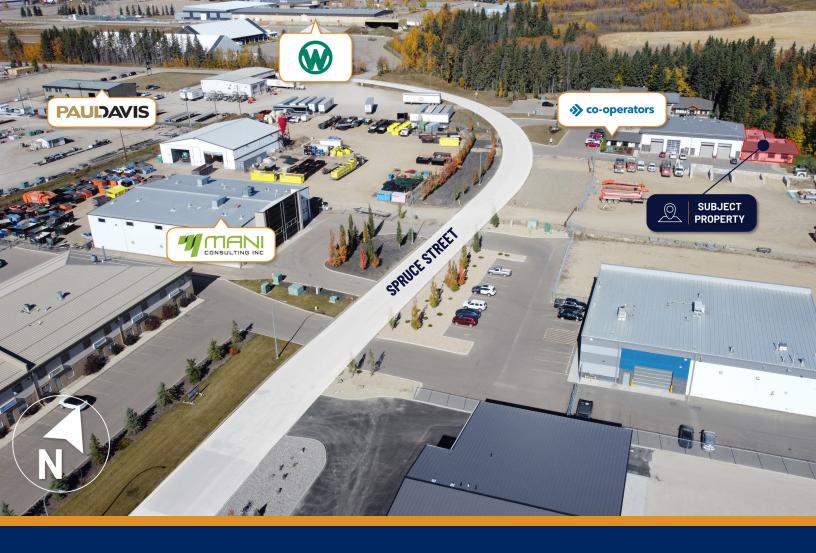

# **About the Property**

This is the last available unit in the new Piper Creek Business Park development, offering a versatile 2,500 square foot end cap condo space. Located conveniently just south of Red Deer, the unit benefits from easy access to the QEII Highway, ideal for businesses requiring strong logistical connections. Zoned BSI (Business Service Industrial), this property is perfect for a range of industrial and service-oriented uses.

#### LOCATION

Piper Creek Business Park