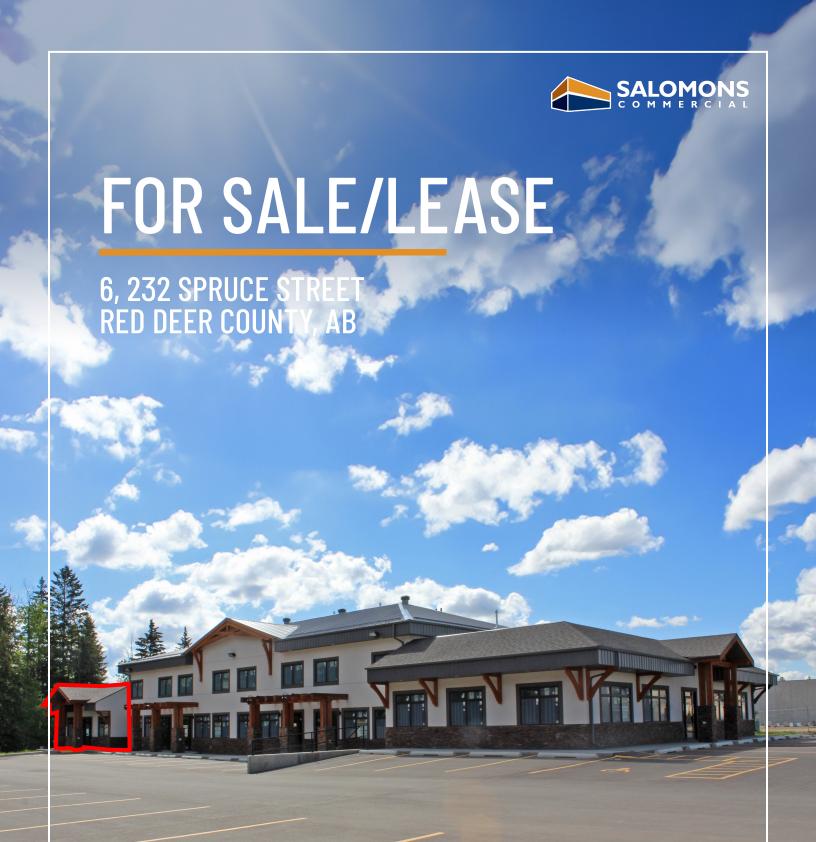

# **About the Property**

This is the last available unit in the new Piper Creek Business Park development, offering a versatile 2,500 square foot end cap condo space. Located conveniently just south of Red Deer, the unit benefits from easy access to the QEII Highway, ideal for businesses requiring strong logistical connections. Zoned BSI (Business Service Industrial), this property is perfect for a range of industrial and service-oriented uses.

#### LOCATION

Piper Creek Business Park