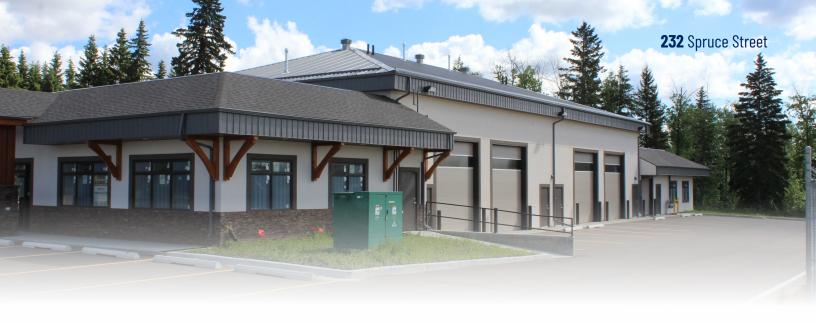

# **About the Property**

This is the last available unit in the new Piper Creek Business Park development, offering a versatile 2,500 square foot end cap condo space. Located conveniently just south of Red Deer, the unit benefits from easy access to the QEII Highway, ideal for businesses requiring strong logistical connections. Zoned BSI (Business Service Industrial), this property is perfect for a range of industrial and service-oriented uses.

Currently presented as a shell space, the unit includes roughed-in plumbing, electrical, gas, phone, and data connections. The developer is ready to undertake leasehold improvements based on a pre-determined estimate, allowing for customization to meet specific business requirements. Immediate possession is available, ensuring that your business can start or expand without delay in this strategic location. Secure this prime spot in Piper Creek Business Park and tailor it to your enterprise's needs.