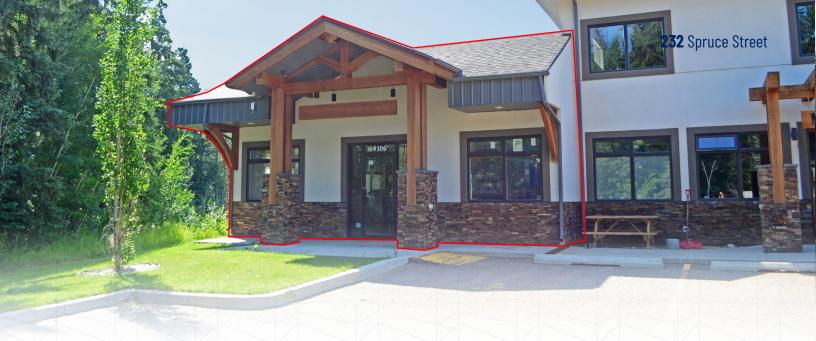

# **About the Property**

This is the last available unit in the new Piper Creek Business Park development, offering a versatile 2,500 square foot end cap condo space. Located conveniently just south of Red Deer, the unit benefits from easy access to the QEII Highway, ideal for businesses requiring strong logistical connections. Zoned BSI (Business Service Industrial), this property is perfect for a range of industrial and service-oriented uses.

#### **UNIT SIZE**

2,500 SF