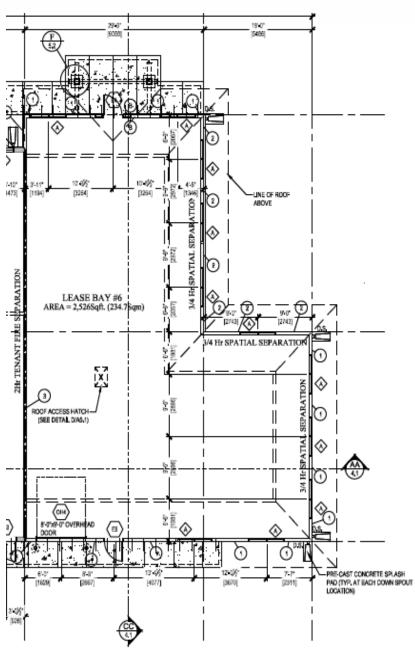

ons. The developer is ready to undertake leasehold improvements based on a pre-determined estimate, allowing for customization to meet specific business requirements. Immediate possession is available, ensuring that your business can start or expand without delay in this strategic location. Secure this prime spot in Piper Creek Business Park and tailor it to your enterprise's needs.

# **LEGAL DESCRIPTION**

Plan: 162-1348 Block: CDE Lot: 6

#### **UNIT SIZE**

2,500 SF

#### LOCATION

Piper Creek Business Park

#### **ZONING**

BSI - Business Service Industrial District

#### **SALE PRICE**

\$625,000

#### **CONDO FEES**

\$3.16 PSF (2019)

### **LEASE RATE**

\$14.00 PSF

#### **ADDITIONAL RENT**

\$4.50 PSF

#### MONTHLY RENT

\$3,854.17 + GST

#### **POSSESSION**

**Immediately** 







# **Central Alberta's Ambassador for Commercial Real Estate**



#103, 4315 - 55 Avenue Red Deer, AB T4N 4N7 www.salomonscommercial.com

**Davin Kemshead** 

Listing Agent 403.314.6190 davin@salomonscommercial.com

# Mike Williamson

Associate 403.314.6189 mike@salomonscommercial.com Kelly Babcock

Broker/Partner 403.314.6188 kelly@salomonscommercial.com

#### Max Field

Associate 403.314.6186 max@salomonscommercial.com **Brett Salomons** 

Partner 403.314.6187 brett@salomonscommercial.com

#### Jordan Krulicki

Associate 403.314.6185 jordan@salomonscommercial.com