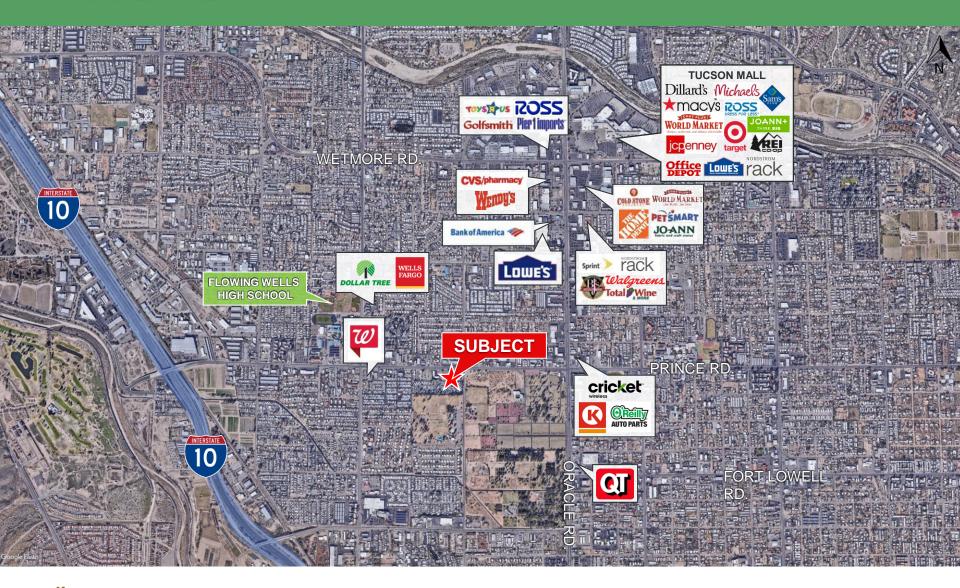

# TRADE AREA MAP

6298 E. Grant Rd., Suite #100 Tucson, AZ 85712 P: 520.296.0200 / F: 520.296.1571 www.larsenbaker.com