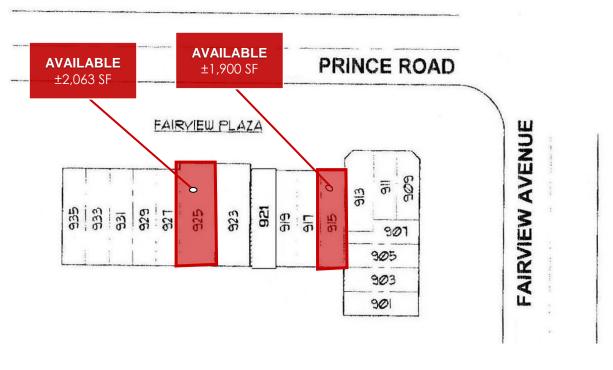

## SITE PLAN

| Tenant              | Suite #   | Size (SF) |
|---------------------|-----------|-----------|
| PMR Services        | 901       | 1,400     |
| Sign-A-Rama         | 903/905   | 2,660     |
| Blade Runner Knives | 907       | 1,140     |
| H&R Block           | 909       | 1,450     |
| Zona Smoke Shop     | 911/913   | 2,412     |
| AVAILABLE           | 915       | 1,900     |
| Cappy's Diner       | 917       | 1,400     |
| A Beauty Treat      | 919       | 1,400     |
| Jasmine Spa         | 921       | 1,400     |
| Slot Machine Store  | 923       | 2,062     |
| AVAILABLE           | 925       | 2,062     |
| Auto Zone #2745     | 927 - 935 | 7,000     |