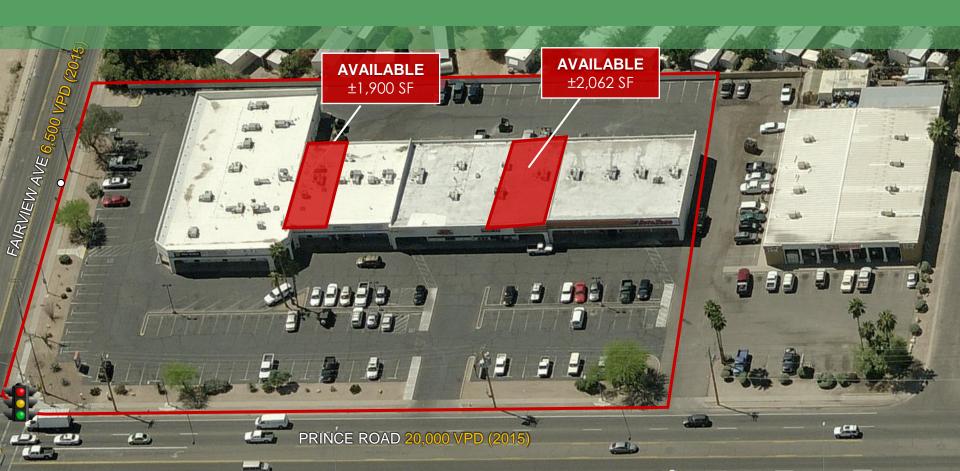

### **AVAILABILITY**

#### **Retail Suites**

925 ±2,062 SF 915 ±1,900

Lease Rate: \$9.00 PSF + NNN\*

\*NNN estimated at \$3.83 PSF