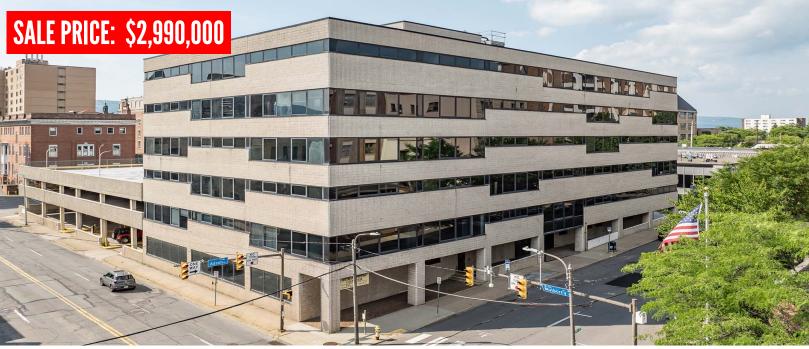

## AVAILABLE

401 ADAMS AVENUE, SCRANTON, PA 18510

Six story former office building. Redevelopment opportunity. Listed price is a great value for a building just shy of 100,000 SF. Call agent for further details. To be subdivided prior to Closing. Taxes to be Determined.

## **PROPERTY DETAILS:**

■ 97.481 SF+/-

Part of PIN: 1458401001701

- Public Utilities
- Block/Masonry Exterior
- Flat Rubber Roof
- Gas Forced Hot Air Heat
- Hot Water Baseboard Heat
- Central A/C
- Carpet and Tile Floor Covering
- Passenger Elevators
- 1600 amp Electric Service with Multiple Subpanels
- Zoned D (City Downtown Mixed Use)
- 2024 Taxes: TBD