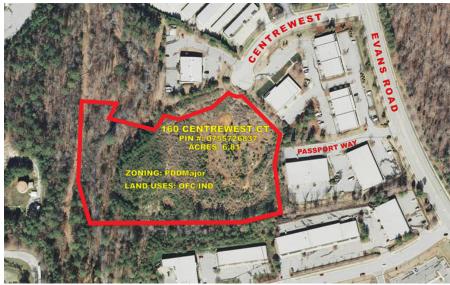

## **The Property**

Type: Land Acreage: 6.81 Acres PIN # : 0755024661 Zoning: PDD Major, Office / Industrial Price: 1.53 Million

## Investment Highlights

- Great Location Cary, Great in-fill property, Off of Evans Road, Road fontages on Centrewest Ct, & Passport way, Easy access to I-40, 540 & Outerloop 440, Airport & Research Triangle Park Close to Weston Pkwy Business Park.
- Access: 6 Miles to Airport, 4 Miles to I-40, 10 Miles to RTP
- Water & Sewer at the Site
- Zoned as PDD Major, Office / Industrial
- Best Use: Office, Warehouse, Function Hall. Senior Assited Living & Condos with rezoning.
- Will accommodate about 40,000 Sq Ft Office/Warehouse capacity as one building or multiple buildings
- Town of Cary approved in 2002 Siteplan for 6 Warehouse Buildings, Totalling 50,000 Sq Ft