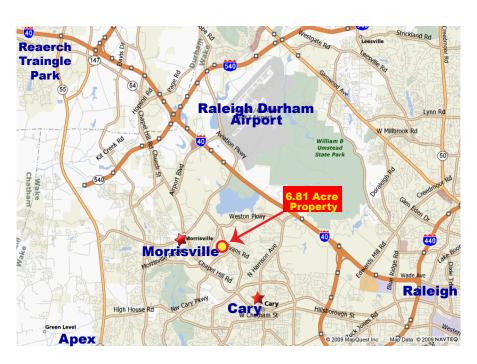

## Investment Highlights

- Great Location Cary, Great in-fill property, Off of Evans Road, Road fontages on Centrewest Ct, & Passport way, Easy access to I-40, 540 & Outerloop 440, Airport & Research Triangle Park Close to Weston Pkwy Business Park.
- Access: 6 Miles to Airport, 4 Miles to I-40, 10 Miles to RTP
- Water & Sewer at the Site
- Zoned as PDD Major, Office / Industrial
- Best Use: Office, Warehouse, Function Hall. Senior Assited Living & Condos with rezoning.
- Will accommodate about 40,000 Sq Ft Office/Warehouse capacity as one building or multiple buildings
- Town of Cary approved in 2002 Siteplan for 6 Warehouse Buildings, Totalling 50,000 Sq Ft