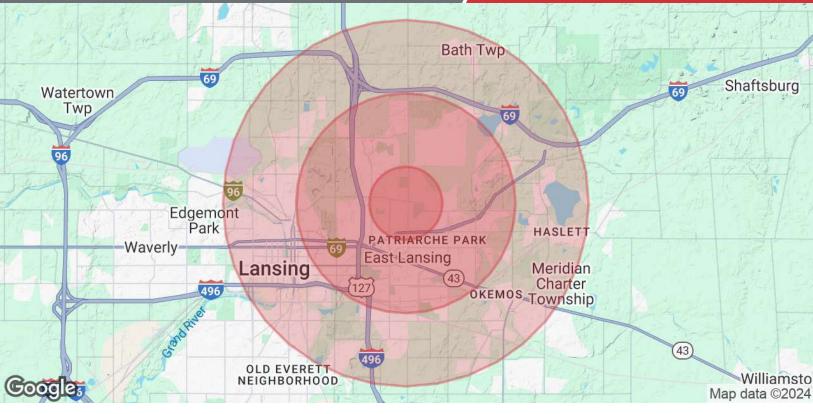

# Mid-Michigan

For Lease 665 SF | \$14.50 SF/yr Office Space

| Population           | 1 Mile    | 3 Miles   | 5 Miles   |
|----------------------|-----------|-----------|-----------|
| Total Population     | 9,516     | 76,772    | 163,491   |
| Average Age          | 32.3      | 28.8      | 29.5      |
| Average Age (Male)   | 32.7      | 28.9      | 29.3      |
| Average Age (Female) | 32.2      | 29.1      | 30.0      |
| Households & Income  | 1 Mile    | 3 Miles   | 5 Miles   |
| Total Households     | 4,307     | 28,206    | 60,985    |
| # of Persons per HH  | 2.2       | 2.7       | 2.7       |
| Average HH Income    | \$61,071  | \$53,920  | \$51,930  |
| Average House Value  | \$192,711 | \$154,976 | \$141,892 |

2020 American Community Survey (ACS)