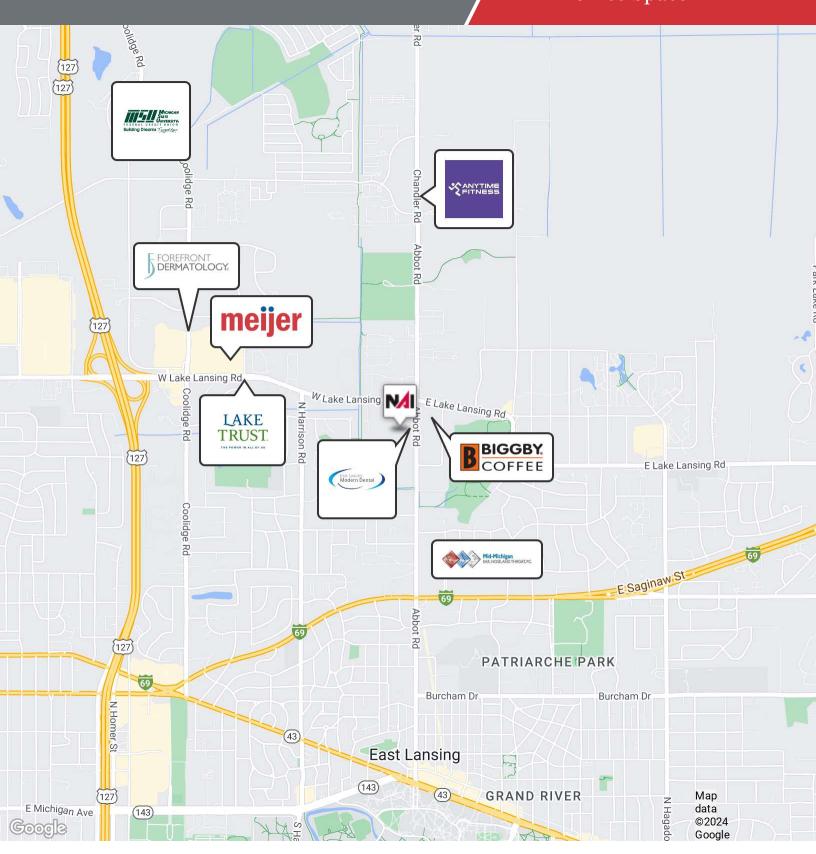

### **Property Highlights**

- Located in Asher Court Office Park
- Desirable East Lansing location
- · Easy access to MSU campus
- Convenient to US-127/Lake Lansing Road hub