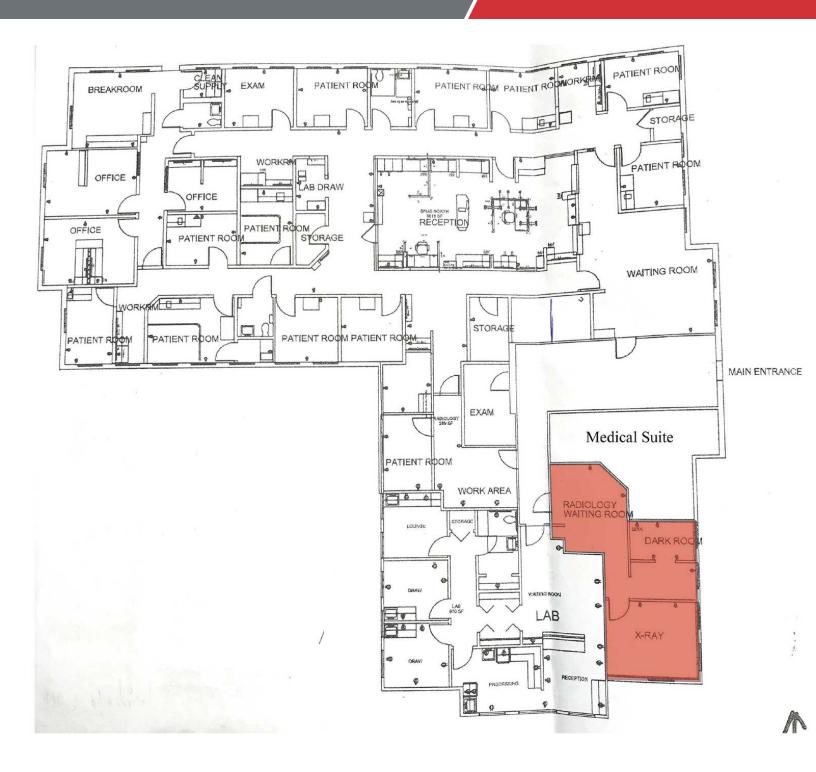

### Offering Summary

| Lease Rate:    | \$14.50 SF/yr (MG) |
|----------------|--------------------|
| Building Size: | 7,500 SF           |
| Available SF:  | 665 SF             |

## For Lease 665 SF | \$14.50 SF/yr Office Space