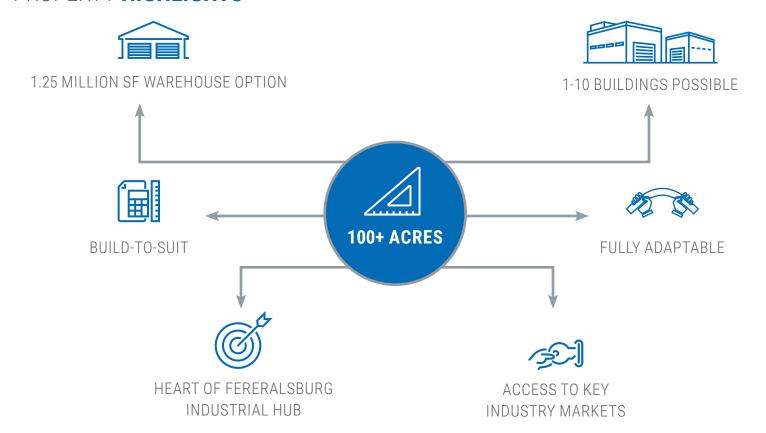

# FOR **LEASE**

## **NEWMARK**

# PROPOSED CLASS A CONSTRUCTION

## 2960 WRIGHT ROAD

Frederalsburg, MD



### PROPERTY **HIGHLIGHTS**



### One East Pratt Street, Suite 805 Baltimore, MD 21202

### nmrk.com



# FOR LEASE 2960 WRIGHT ROAD

Federalsburg, MD

### **SITE PLAN**



### SITE **OVERVIEW**

**CURRENT DEED REFERENCE:** 532/234

**ZONING:** General Industrial I-2

**LOCATION:** Tax Map 61 / Grid 64 / Parcel 454

**PARCEL ID:** #05-005965

**RATES:** Town - \$0.88 / County - \$0.90 / State - \$0.112 per \$100 assesed value

**PERMIT TIMEFRAME:** Local & Building - 6 to 9 months / State - 12 to 18 months

**CONSTRUCTION TIMEFRAME:** TBD



## LOCATION HIGHLIGHTS

- 100 acres adjacent to an industrial park
- Interstate access; excellant access to major roads, interstate highways, airports, and shipping ports. It is conveniently located within 200 miles of New York, Philadelphia, Wilmington, Baltimore, Washington DC,