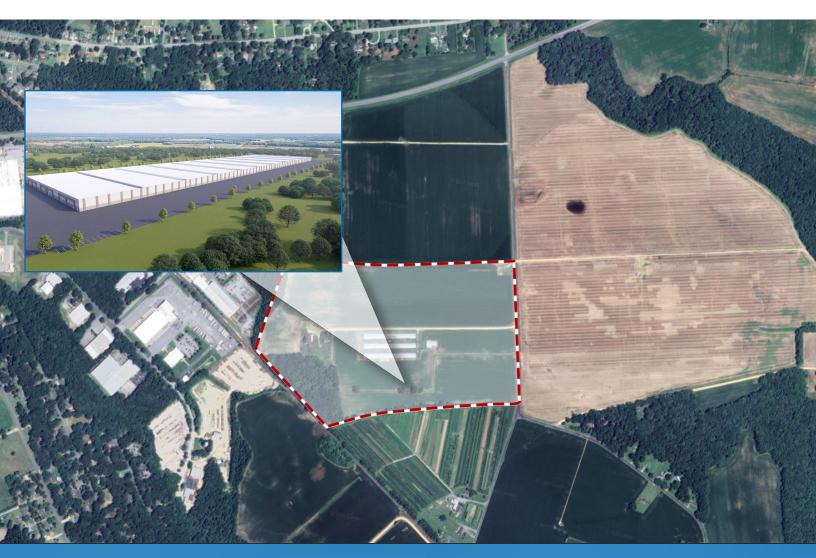

### **SITE PLAN**

### SITE **OVERVIEW**

**CURRENT DEED REFERENCE:** 532/234

**ZONING:** General Industrial I-2

**LOCATION:** Tax Map 61 / Grid 64 / Parcel 454

**PARCEL ID:** #05-005965

**RATES:** Town - \$0.88 / County - \$0.90 / State - \$0.112 per \$100 assesed value