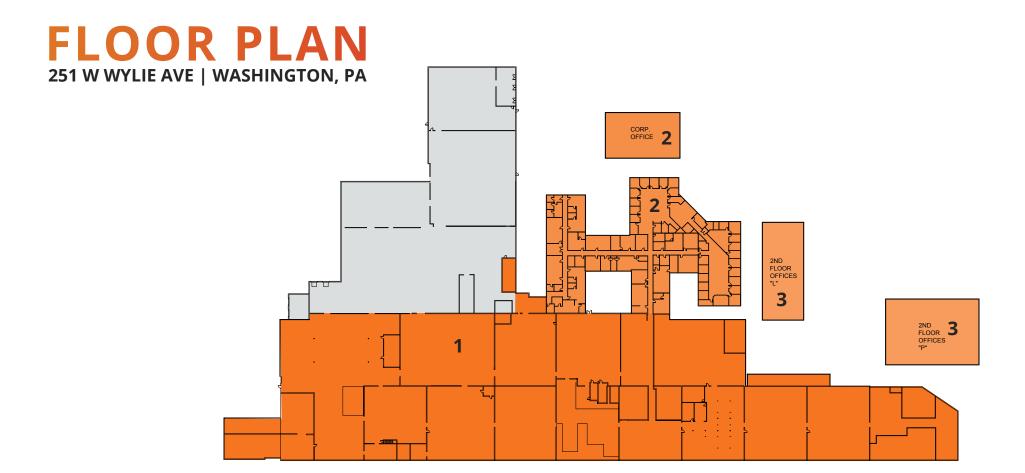

**VIEW A MATTERPORT WALK-THROUGH** 

2ND FLOOR MEZZANINE "BAY 8-7-6"

| NUMBER | SPACE DESIGNATION                | SQUARE FEET |
|--------|----------------------------------|-------------|
| 1      | AVAILABLE WAREHOUSE              | 128,682 SF  |
| 2      | AVAILABLE OFFICE                 | 30,943 SF   |
| 3      | AVAILABLE SECOND FLOOR<br>OFFICE | 23,946 SF   |
| TOTAL  |                                  | 183,571 SF  |