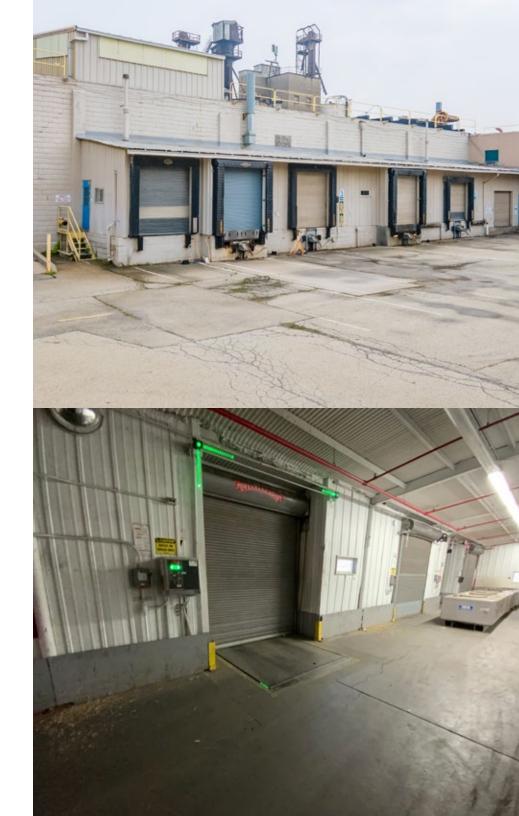

#### 251 W WYLIE AVE | WASHINGTON, PA

| AVAILABLE SPACE  | 183,571 SF                  |  |
|------------------|-----------------------------|--|
| WAREHOUSE SPACE  | 128,682 SF                  |  |
| OFFICE SPACE     | 54,889 SF                   |  |
| DOCK DOORS       | 13 with Locks & Levelers    |  |
| DRIVE-INS        | 5                           |  |
| CLEAR HEIGHT     | 12' - 24'                   |  |
| FLOORS           | 6" Reinforced Concrete      |  |
| FIRE SUPPRESSION | Wet Foam & Dry Systems      |  |
| PARKING          | 183 Paved Parking Spaces    |  |
| LAND AREA        | 13.58 Acres                 |  |
| RAIL             | Rail Spur possible via CSXT |  |
| ZONING           | l - Industrial              |  |
| PARCEL ID        | 120-011-00-00-0009-00       |  |
| OPEX ESTIMATE    | \$0.65/SF                   |  |