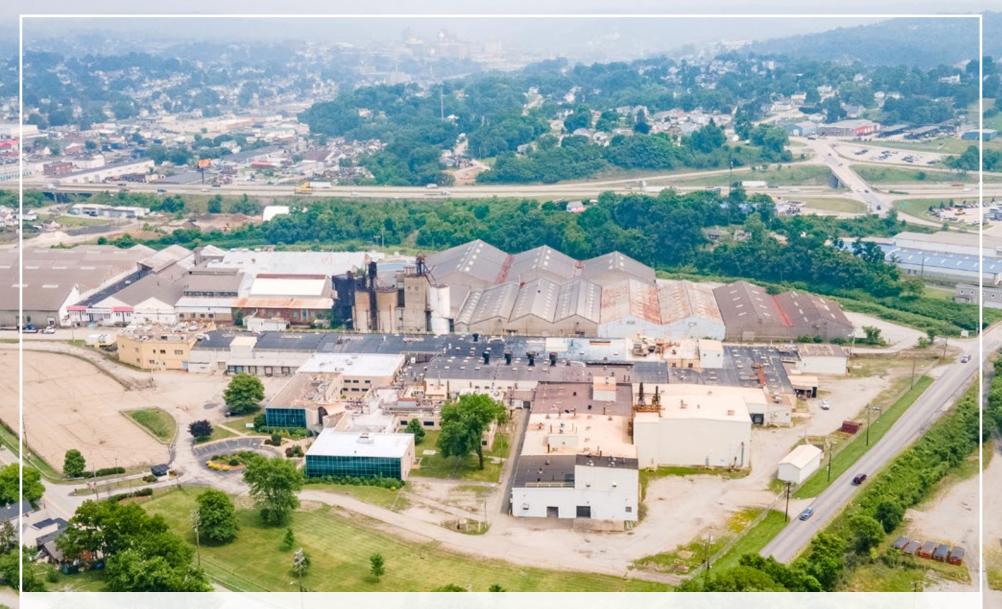

#### 251 W WYLIE AVE | WASHINGTON, PA

| AVAILABLE SPACE  | 183,571 SF                  |  |
|------------------|-----------------------------|--|
| WAREHOUSE SPACE  | 128,682 SF                  |  |
| OFFICE SPACE     | 54,889 SF                   |  |
| DOCK DOORS       | 13 with Locks & Levelers    |  |
| DRIVE-INS        | 5                           |  |
| CLEAR HEIGHT     | 12' - 24'                   |  |
| FLOORS           | 6" Reinforced Concrete      |  |
| FIRE SUPPRESSION | Wet Foam & Dry Systems      |  |
| PARKING          | 183 Paved Parking Spaces    |  |
| LAND AREA        | 13.58 Acres                 |  |
| RAIL             | Rail Spur possible via CSXT |  |
| ZONING           | l - Industrial              |  |
| PARCEL ID        | 120-011-00-00-0009-00       |  |
| OPEX ESTIMATE    | \$0.65/SF                   |  |