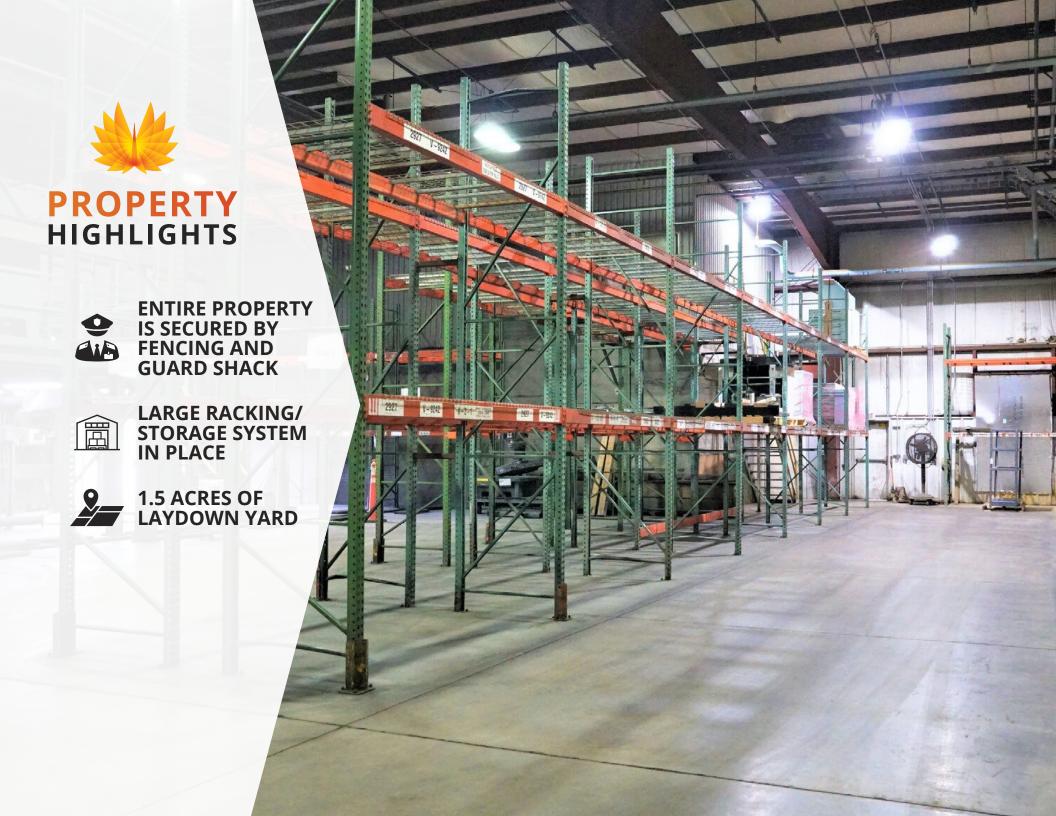

### **PROPERTY DETAILS**

#### 251 W WYLIE AVE | WASHINGTON, PA

| AVAILABLE SPACE  | 183,571 SF                  |  |
|------------------|-----------------------------|--|
| WAREHOUSE SPACE  | 128,682 SF                  |  |
| OFFICE SPACE     | 54,889 SF                   |  |
| DOCK DOORS       | 13 with Locks & Levelers    |  |
| DRIVE-INS        | 5                           |  |
| CLEAR HEIGHT     | 12' - 24'                   |  |
| FLOORS           | 6" Reinforced Concrete      |  |
| FIRE SUPPRESSION | Wet Foam & Dry Systems      |  |
| PARKING          | 183 Paved Parking Spaces    |  |
| LAND AREA        | 13.58 Acres                 |  |
| RAIL             | Rail Spur possible via CSXT |  |
| ZONING           | l - Industrial              |  |
| PARCEL ID        | 120-011-00-00-0009-00       |  |
| OPEX ESTIMATE    | \$0.65/SF                   |  |