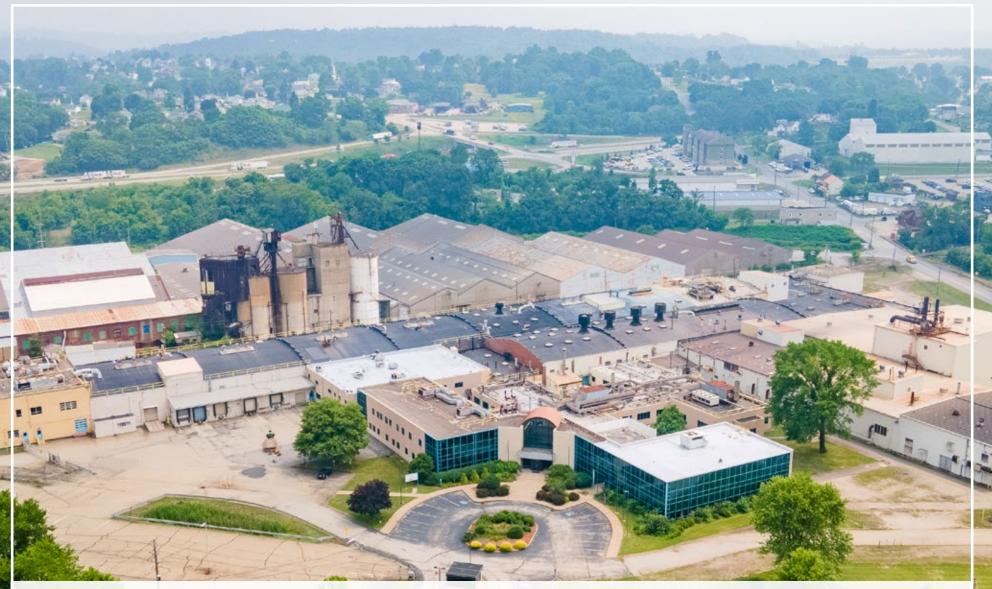

## FOR LEASE 183,571 SF 251 W WYLIE AVE WASHINGTON, PA

**LUKE HERDER** 414-244-9574 | LHERDER@PHOENIXINVESTORS.COM **ANTHONY CRIVELLO** 414-982-4810 | ANTHONY@PHOENIXINVESTORS.COM

#### 251 W WYLIE AVE | WASHINGTON, PA

| AVAILABLE SPACE  | 183,571 SF                  |  |
|------------------|-----------------------------|--|
| WAREHOUSE SPACE  | 128,682 SF                  |  |
| OFFICE SPACE     | 54,889 SF                   |  |
| DOCK DOORS       | 13 with Locks & Levelers    |  |
| DRIVE-INS        | 5                           |  |
| CLEAR HEIGHT     | 12' - 24'                   |  |
| FLOORS           | 6" Reinforced Concrete      |  |
| FIRE SUPPRESSION | Wet Foam & Dry Systems      |  |
| PARKING          | 183 Paved Parking Spaces    |  |
| LAND AREA        | 13.58 Acres                 |  |
| RAIL             | Rail Spur possible via CSXT |  |
| ZONING           | l - Industrial              |  |
| PARCEL ID        | 120-011-00-00-0009-00       |  |
| OPEX ESTIMATE    | \$0.65/SF                   |  |