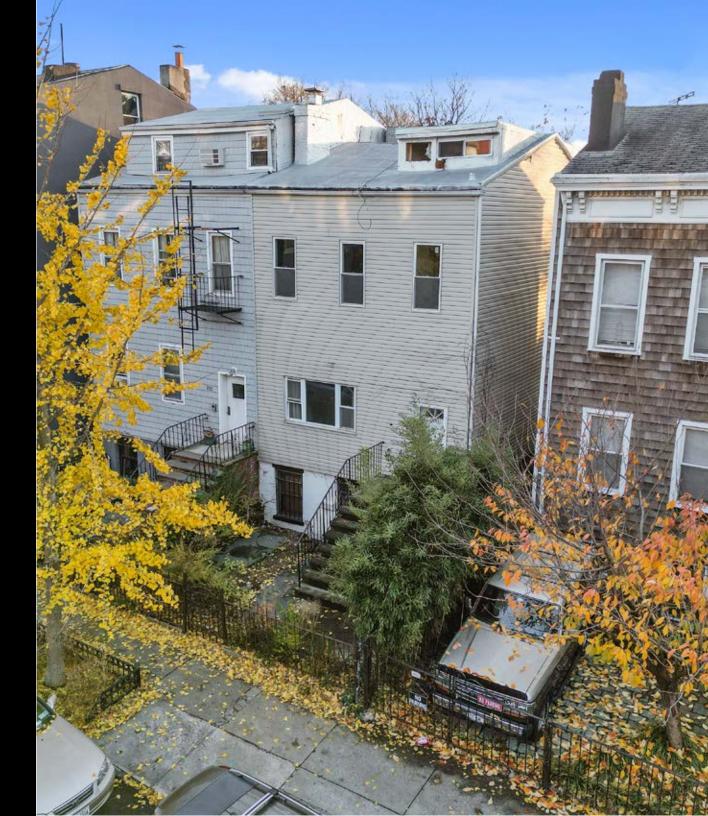

#### **INVESTMENT SUMMARY**

Investment Property Realty Group (IPRG) has been exclusively retained to sell 200 18th Street. The subject property is located between 4th & 5th Avenue in Greenwood Heights, Brooklyn.

The lot is built 23 ft x 100.33 ft, is zoned R6B and has an FAR of 2.0, offering approximately 4,615 buildable square feet.

The property is located within walking distance to the 2, 3, B, D, F, G, N, Q & R subway lines.

### **BUILDING INFORMATION**

| BLOCK & LOT:        | 634 / 22            |  |  |
|---------------------|---------------------|--|--|
| NEIGHBORHOOD:       | Greenwood Heights   |  |  |
| CROSS STREETS:      | 4th Ave & 5th Ave   |  |  |
| LOT DIMENSIONS:     | 23 ft. X 100.33 ft. |  |  |
| TOTAL BUILDABLE SF: | 4,615               |  |  |
| ZONING:             | R6B                 |  |  |
| FAR:                | 2                   |  |  |
| TAX CLASS:          | 1                   |  |  |
|                     |                     |  |  |