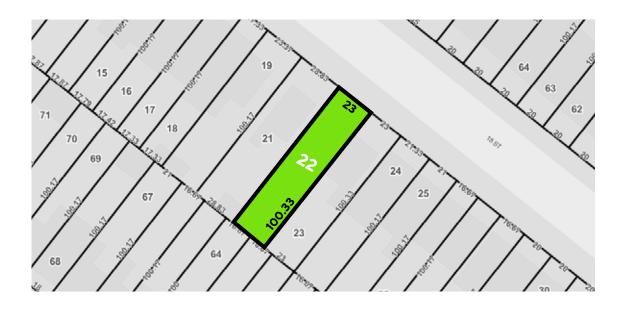

### **BUILDING INFORMATION**

| BLOCK & LOT:        | 634 / 22            |  |  |
|---------------------|---------------------|--|--|
| NEIGHBORHOOD:       | Greenwood Heights   |  |  |
| CROSS STREETS:      | 4th Ave & 5th Ave   |  |  |
| LOT DIMENSIONS:     | 23 ft. X 100.33 ft. |  |  |
| TOTAL BUILDABLE SF: | 4,615               |  |  |
| ZONING:             | R6B                 |  |  |
| FAR:                | 2                   |  |  |
| TAX CLASS:          | 1                   |  |  |
|                     |                     |  |  |

#### **TAX MAP**