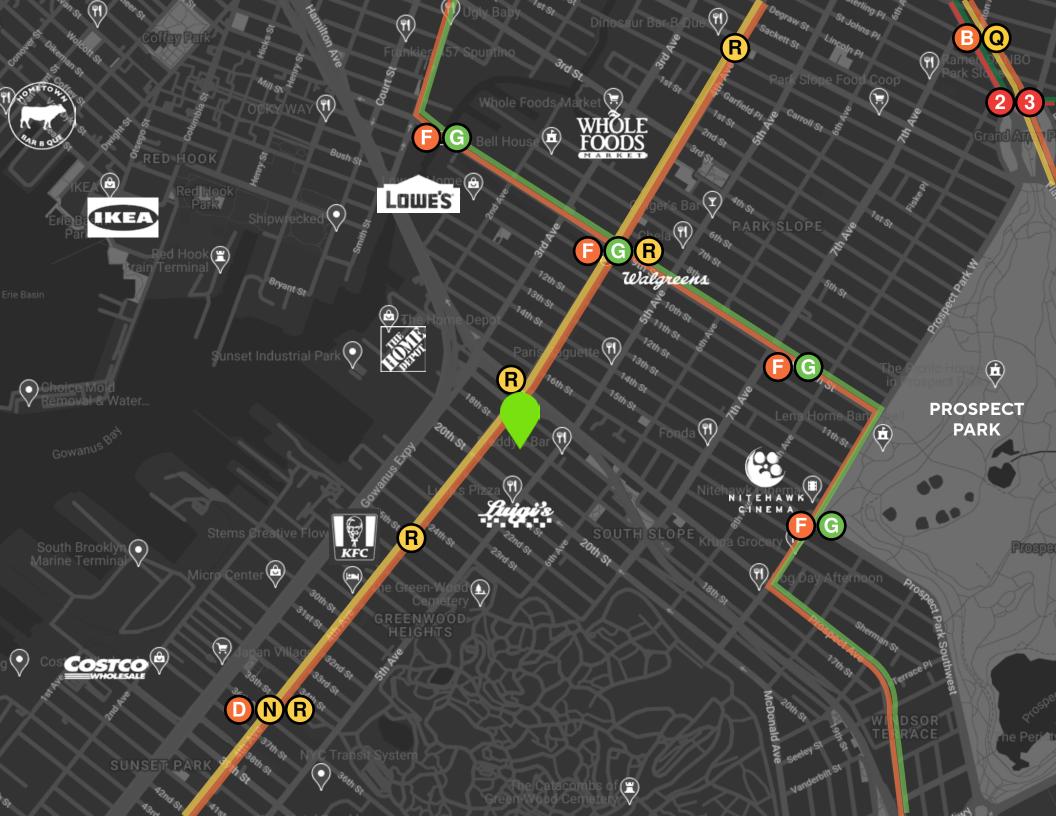

The lot is built 23 ft x 100.33 ft, is zoned R6B and has an FAR of 2.0, offering approximately 4,615 buildable square feet.

The property is located within walking distance to the 2, 3, B, D, F, G, N, Q & R subway lines.