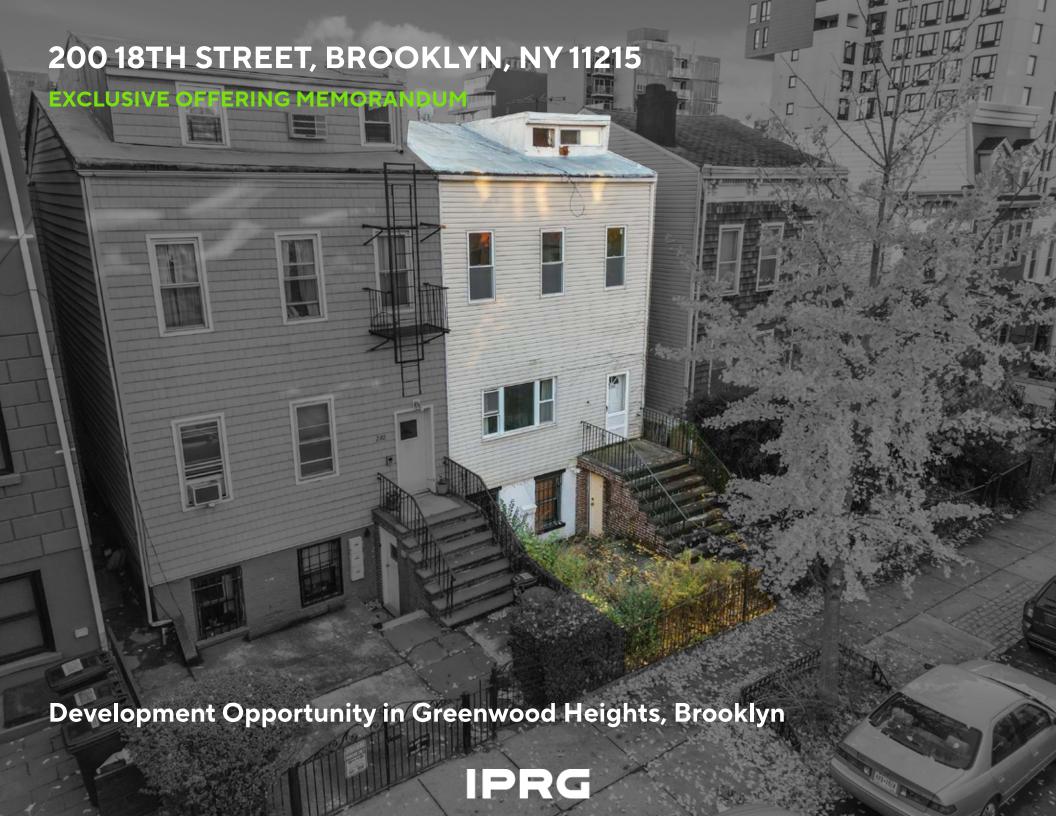

#### **INVESTMENT SUMMARY**

Investment Property Realty Group (IPRG) has been exclusively retained to sell 200 18th Street. The subject property is located between 4th & 5th Avenue in Greenwood Heights, Brooklyn.

The lot is built 23 ft x 100.33 ft, is zoned R6B and has an FAR of 2.0, offering approximately 4,615 buildable square feet.

The property is located within walking distance to the 2, 3, B, D, F, G, N, Q & R subway lines.