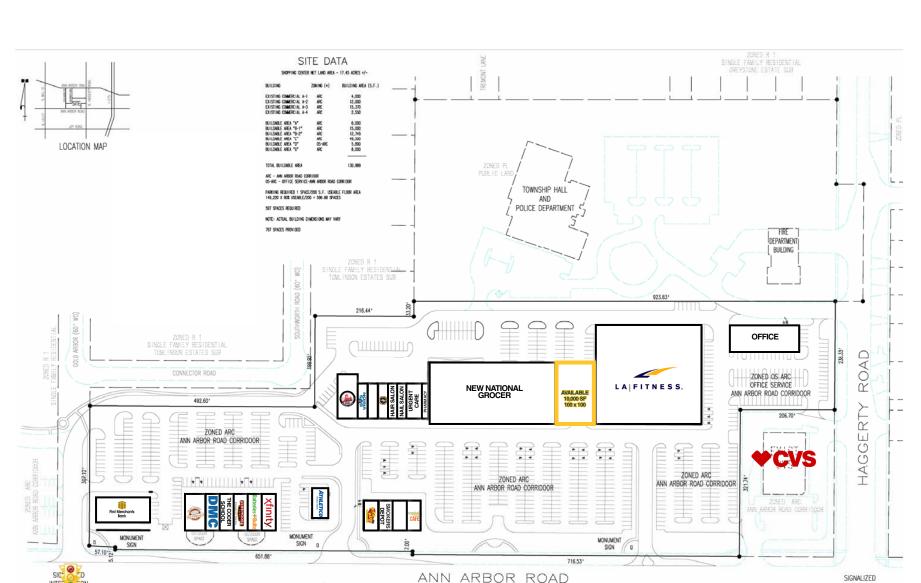

#### Address

41424-41640 Ann Arbor Road Plymouth, MI 48170

#### Availability

Up to 10,000 SF (space is divisible)

#### Features

Plymouth Towne Center is located on the northwest corner of Haggerty and Ann Arbor Roads. The property is anchored by LA Fitness, CVS Pharmacy, and a new national grocer. The location provides strong demographics with high incomes, strong traffic counts, multiple points of access, and abundant parking. Join national, regional, and local retailers in a conveniently located shopping center, one mile west of the full interchange off I-275. New construction space with up to 10,00 SF available now.