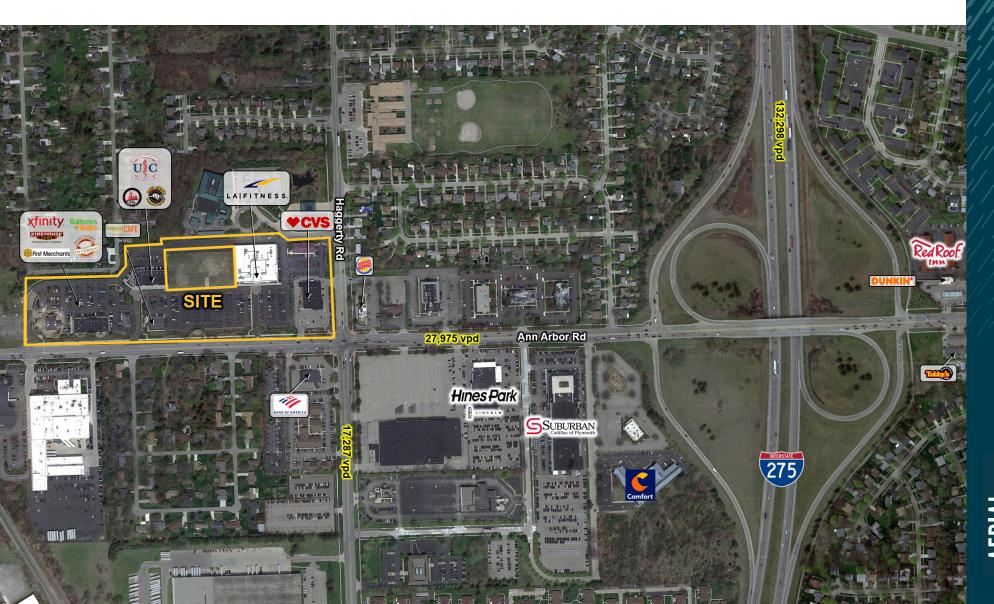

#### Features

Plymouth Towne Center is located on the northwest corner of Haggerty and Ann Arbor Roads. The property is anchored by LA Fitness, CVS Pharmacy, and a new national grocer. The location provides strong demographics with high incomes, strong traffic counts, multiple points of access, and abundant parking. Join national, regional, and local retailers in a conveniently located shopping center, one mile west of the full interchange off I-275. New construction space with up to 10,00 SF available now.