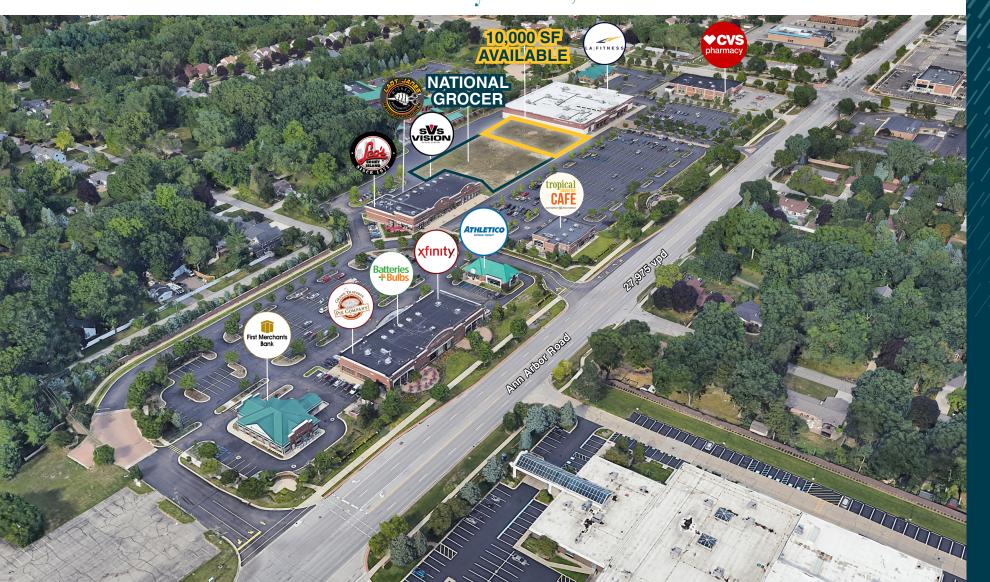

#### Availability

Up to 10,000 SF (space is divisible)

#### Features

Plymouth Towne Center is located on the northwest corner of Haggerty and Ann Arbor Roads. The property is anchored by LA Fitness, CVS Pharmacy, and a new national grocer. The location provides strong demographics with high incomes, strong traffic counts, multiple points of access, and abundant parking. Join national, regional, and local retailers in a conveniently located shopping center, one mile west of the full interchange off I-275. New construction space with up to 10,00 SF available now.

#### Co-Tenants