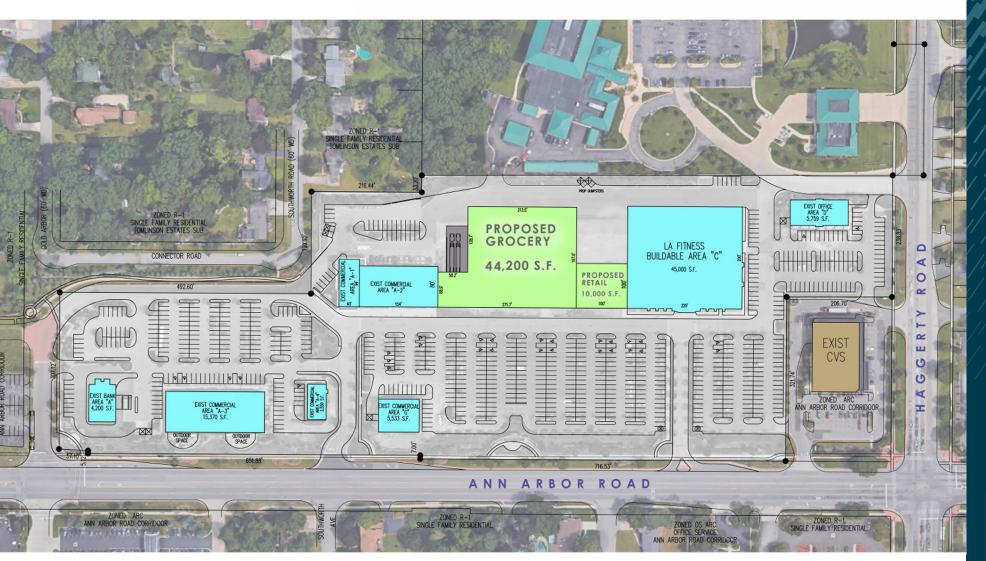

#### Availability

Up to 10,000 SF (space is divisible)

#### Features

Plymouth Towne Center is located on the northwest corner of Haggerty and Ann Arbor Roads. The property is anchored by LA Fitness, CVS Pharmacy, and a new national grocer. The location provides strong demographics with high incomes, strong traffic counts, multiple points of access, and abundant parking. Join national, regional, and local retailers in a conveniently located shopping center, one mile west of the full interchange off I-275. New construction space with up to 10,00 SF available now.