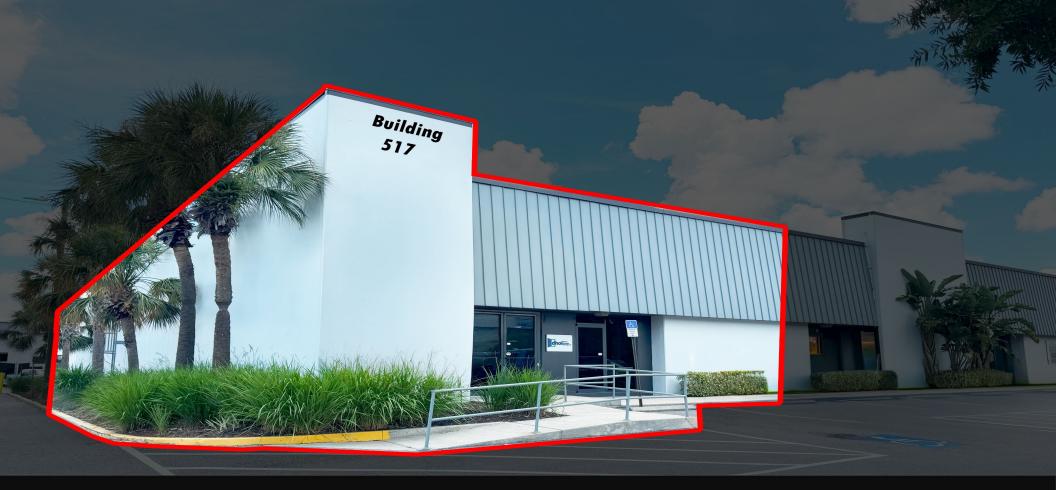

# SUBLEASE | 4,708 SF – DOCK HIGH & CLEAR SPAN 6102 Benjamin Road, Tampa, FL 33634

#### 2 DOCK HIGH DOORS | CORNER UNIT | 1 MILE FROM TAMPA INTERNATIONAL

Robbie Lober, SIOR Managing Member 727 999 1806 Robbie@Loberrealestate.com Devin Beeler, CPA
Senior Associate
727 709 2179
Devin@Loberrealestate.com

## **Property Overview**

| Google Maps Link: | Click Link Here!                             |
|-------------------|----------------------------------------------|
| Address:          | 6102 Benjamin Rd, Tampa, FL 33634            |
| Unit Size:        | 4,708 SF (clear span)                        |
| Term:             | Negotiable                                   |
| Loading:          | Two (2) dock high doors (10'Wx10'H)          |
| Power:            | 400 Amps 280 Volt 3 phase                    |
| Clear Height:     | 18 ft                                        |
| Zoning:           | SPI-AP-3 - Special Public Interest - Airport |
| Office:           | 400 sq ft + 2 restrooms                      |
| County / Market:  | Hillsborough / Tampa Airport                 |
|                   |                                              |