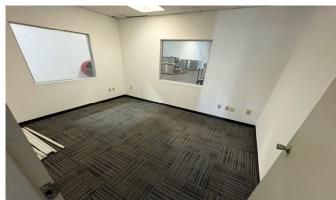

## **Unit Photos**

## **Property Overview**

| Google Maps Link: | Click Link Here!                             |
|-------------------|----------------------------------------------|
| Address:          | 6102 Benjamin Rd, Tampa, FL 33634            |
| Unit Size:        | 4,708 SF (clear span)                        |
| Term:             | Negotiable                                   |
| Loading:          | Two (2) dock high doors (10'Wx10'H)          |
| Power:            | 400 Amps 280 Volt 3 phase                    |
| Clear Height:     | 18 ft                                        |
| Zoning:           | SPI-AP-3 - Special Public Interest - Airport |
| Office:           | 400 sq ft + 2 restrooms                      |
| County / Market:  | Hillsborough / Tampa Airport                 |
|                   |                                              |