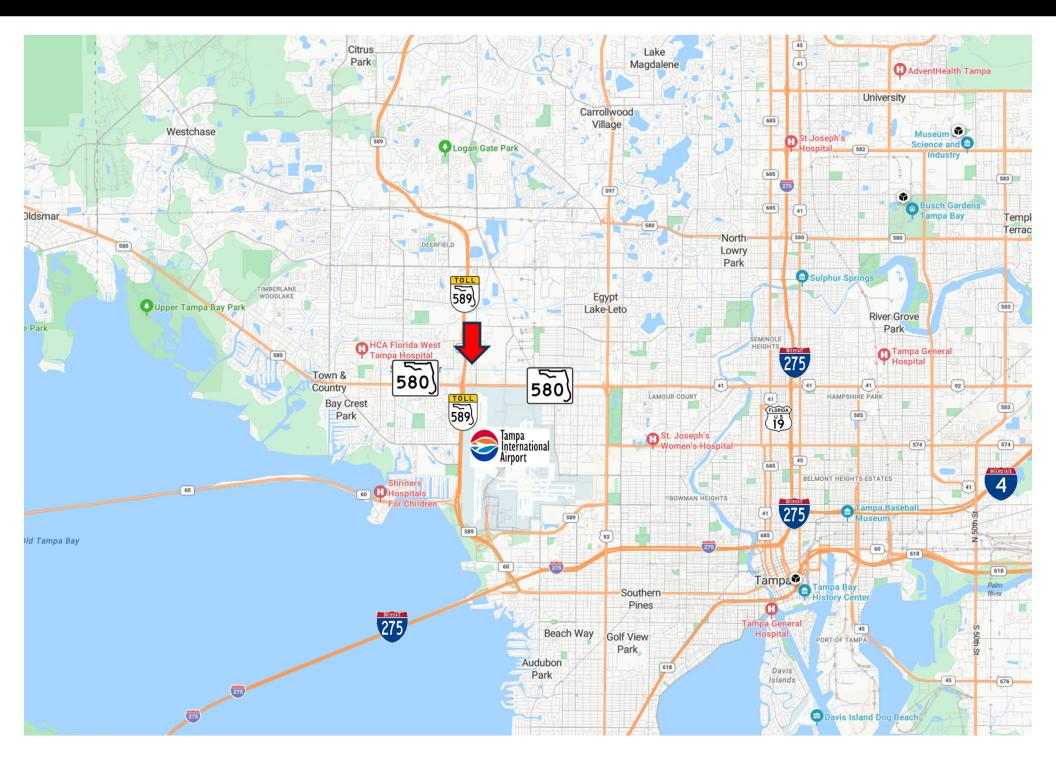

#### 6102 Benjamin Rd, Tampa, FL 33634

#### Easy access to TPA, Hillsborough Ave, Anderson Rd, and SR 589 (Vet Expressway)