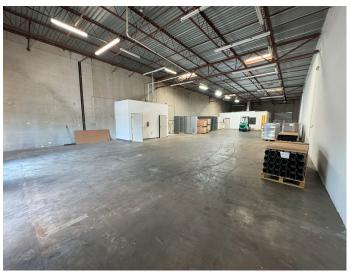

a, FL 33634            |
| Unit Size:        | 4,708 SF (clear span)                        |
| Term:             | Negotiable                                   |
| Loading:          | Two (2) dock high doors (10'Wx10'H)          |
| Power:            | 400 Amps 280 Volt 3 phase                    |
| Clear Height:     | 18 ft                                        |
| Zoning:           | SPI-AP-3 - Special Public Interest - Airport |
| Office:           | 400 sq ft + 2 restrooms                      |
| County / Market:  | Hillsborough / Tampa Airport                 |
|                   |                                              |

Call or text for pricing & details!
Same day showings offered!

Devin Beeler (727) - 709 - 2179 Robbie Lober (727) - 999 - 1806



## **Unit Photos**

















## **FLOOR PLAN**

#### 6102 Benjamin Rd, Tampa, FL 33634



#### Easy access to TPA, Hillsborough Ave, Anderson Rd, and SR 589 (Vet Expressway)





#### Contact for pricing and more info:

Robbie Lober, SIOR Managing Member 727 999 1806

Robbie@Loberrealestate.com

Devin Beeler, CPA Senior Associate 727 709 2179 Devin@Loberrealestate.com