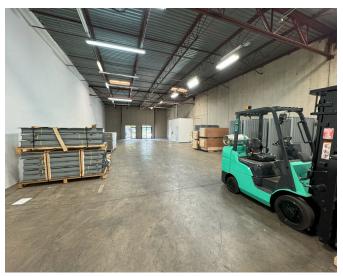

## **Unit Photos**

## **Property Overview**

| Google Maps Link: | Click Link Here!                             |
|-------------------|----------------------------------------------|
| Address:          | 6102 Benjamin Rd, Tampa, FL 33634            |
| Unit Size:        | 4,708 SF (clear span)                        |
| Term:             | Negotiable                                   |
| Loading:          | Two (2) dock high doors (10'Wx10'H)          |
| Power:            | 400 Amps 280 Volt 3 phase                    |
| Clear Height:     | 18 ft                                        |
| Zoning:           | SPI-AP-3 - Special Public Interest - Airport |
| Office:           | 400 sq ft + 2 restrooms                      |
| County / Market:  | Hillsborough / Tampa Airport                 |
|                   |                                              |