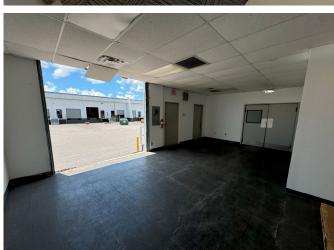

## **Unit Photos**

## **Property Overview**

| Google Maps Link: | Click Link Here!                             |
|-------------------|----------------------------------------------|
| Address:          | 6102 Benjamin Rd, Tampa, FL 33634            |
| Unit Size:        | 4,708 SF (clear span)                        |
| Term:             | Negotiable                                   |
| Loading:          | Two (2) dock high doors (10'Wx10'H)          |
| Power:            | 400 Amps 280 Volt 3 phase                    |
| Clear Height:     | 18 ft                                        |
| Zoning:           | SPI-AP-3 - Special Public Interest - Airport |
| Office:           | 400 sq ft + 2 restrooms                      |
| County / Market:  | Hillsborough / Tampa Airport                 |
|                   |                                              |