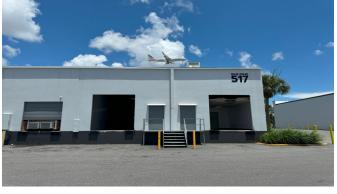

|
| Unit Size:        | 4,708 SF (clear span)                        |
| Term:             | Negotiable                                   |
| Loading:          | Two (2) dock high doors (10'Wx10'H)          |
| Power:            | 400 Amps 280 Volt 3 phase                    |
| Clear Height:     | 18 ft                                        |
| Zoning:           | SPI-AP-3 - Special Public Interest - Airport |
| Office:           | 400 sq ft + 2 restrooms                      |
| County / Market:  | Hillsborough / Tampa Airport                 |
|                   |                                              |

Call or text for pricing & details!
Same day showings offered!

Devin Beeler (727) - 709 - 2179 Robbie Lober (727) - 999 - 1806



## **Unit Photos**

















## **FLOOR PLAN**

#### 6102 Benjamin Rd, Tampa, FL 33634



#### Easy access to TPA, Hillsborough Ave, Anderson Rd, and SR 589 (Vet Expressway)





#### Contact for pricing and more info:

Robbie Lober, SIOR Managing Member 727 999 1806

Robbie@Loberrealestate.com

Devin Beeler, CPA Senior Associate 727 709 2179 Devin@Loberrealestate.com