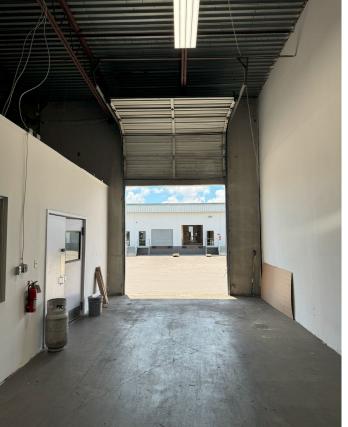

## **Unit Photos**

## **Property Overview**

| Google Maps Link: | Click Link Here!                             |
|-------------------|----------------------------------------------|
| Address:          | 6102 Benjamin Rd, Tampa, FL 33634            |
| Unit Size:        | 4,708 SF (clear span)                        |
| Term:             | Negotiable                                   |
| Loading:          | Two (2) dock high doors (10'Wx10'H)          |
| Power:            | 400 Amps 280 Volt 3 phase                    |
| Clear Height:     | 18 ft                                        |
| Zoning:           | SPI-AP-3 - Special Public Interest - Airport |
| Office:           | 400 sq ft + 2 restrooms                      |
| County / Market:  | Hillsborough / Tampa Airport                 |
|                   |                                              |