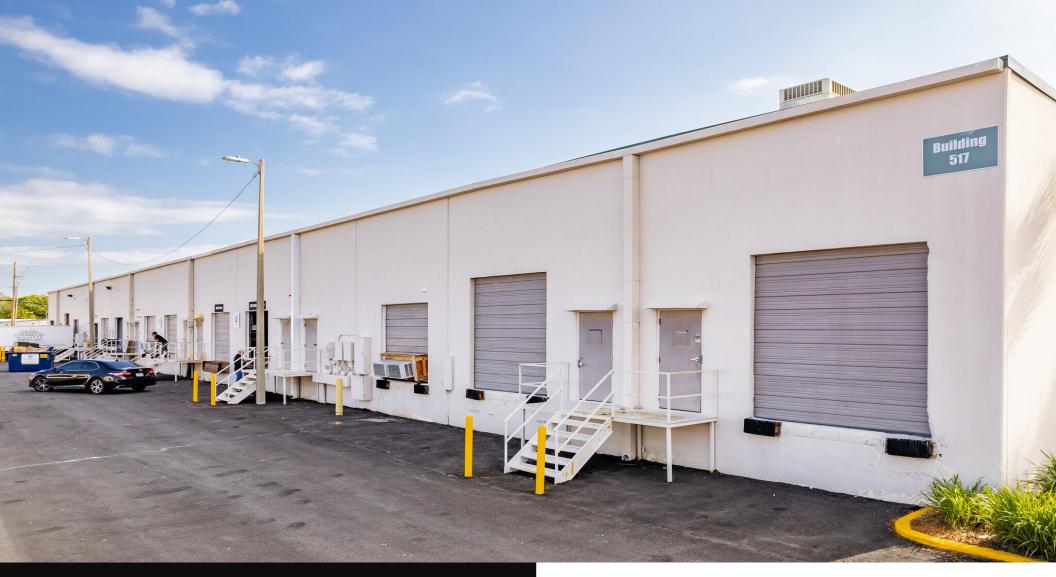

| Loading:          | Two (2) dock high doors (10'Wx10'H)          |
| Power:            | 400 Amps 280 Volt 3 phase                    |
| Clear Height:     | 18 ft                                        |
| Zoning:           | SPI-AP-3 - Special Public Interest - Airport |
| Office:           | 400 sq ft + 2 restrooms                      |
| County / Market:  | Hillsborough / Tampa Airport                 |
|                   |                                              |

Call or text for pricing & details!
Same day showings offered!

Devin Beeler (727) - 709 - 2179 Robbie Lober (727) - 999 - 1806



## **Unit Photos**

















## **FLOOR PLAN**

#### 6102 Benjamin Rd, Tampa, FL 33634



#### Easy access to TPA, Hillsborough Ave, Anderson Rd, and SR 589 (Vet Expressway)





#### Contact for pricing and more info:

Robbie Lober, SIOR Managing Member 727 999 1806

Robbie@Loberrealestate.com

Devin Beeler, CPA Senior Associate 727 709 2179 Devin@Loberrealestate.com