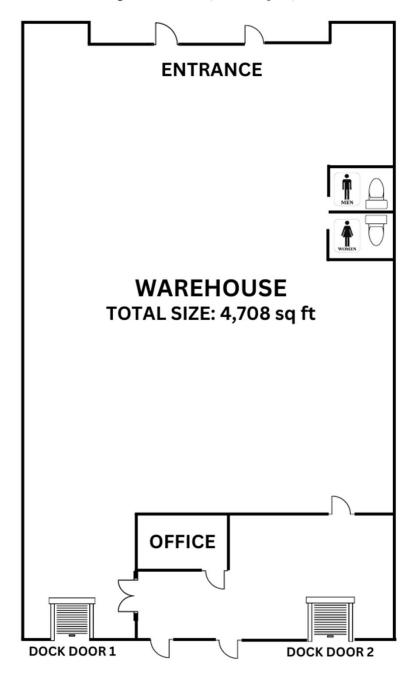

## **FLOOR PLAN**

## **Property Overview**

| Google Maps Link: | Click Link Here!                             |
|-------------------|----------------------------------------------|
| Address:          | 6102 Benjamin Rd, Tampa, FL 33634            |
| Unit Size:        | 4,708 SF (clear span)                        |
| Term:             | Negotiable                                   |
| Loading:          | Two (2) dock high doors (10'Wx10'H)          |
| Power:            | 400 Amps 280 Volt 3 phase                    |
| Clear Height:     | 18 ft                                        |
| Zoning:           | SPI-AP-3 - Special Public Interest - Airport |
| Office:           | 400 sq ft + 2 restrooms                      |
| County / Market:  | Hillsborough / Tampa Airport                 |
|                   |                                              |