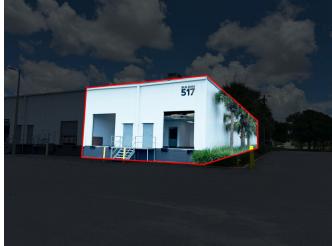

# SUBLEASE | 4,708 SF – DOCK HIGH & CLEAR SPAN 6102 Benjamin Road, Tampa, FL 33634

#### 2 DOCK HIGH DOORS | CORNER UNIT | 1 MILE FROM TAMPA INTERNATIONAL

Robbie Lober, SIOR Managing Member 727 999 1806 Robbie@Loberrealestate.com Devin Beeler, CPA
Senior Associate
727 709 2179
Devin@Loberrealestate.com