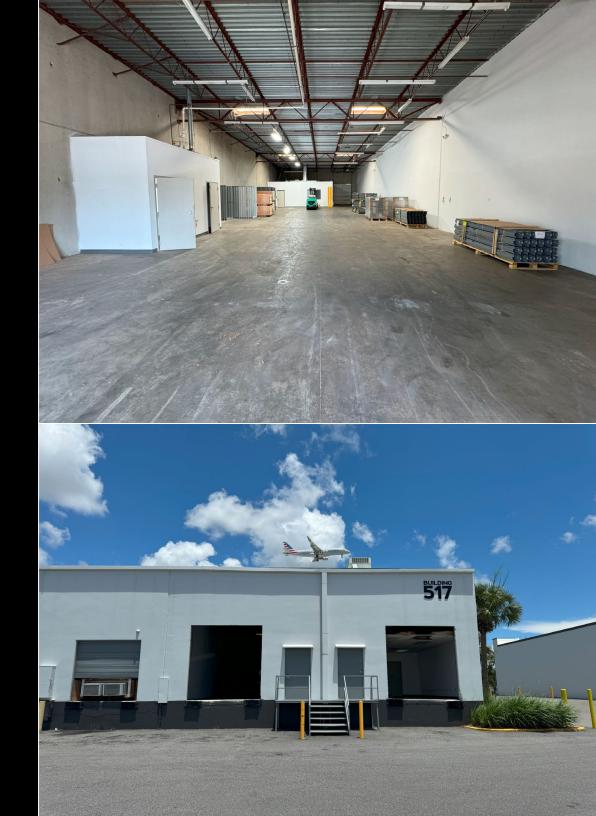

| 6102 Benjamin Rd, Tampa, FL 33634            |
| Unit Size:        | 4,708 SF (clear span)                        |
| Term:             | Negotiable                                   |
| Loading:          | Two (2) dock high doors (10'Wx10'H)          |
| Power:            | 400 Amps 280 Volt 3 phase                    |
| Clear Height:     | 18 ft                                        |
| Zoning:           | SPI-AP-3 - Special Public Interest - Airport |
| Office:           | 400 sq ft + 2 restrooms                      |
| County / Market:  | Hillsborough / Tampa Airport                 |
|                   |                                              |

Call or text for pricing & details!
Same day showings offered!

Devin Beeler (727) - 709 - 2179 Robbie Lober (727) - 999 - 1806



## **Unit Photos**

















## **FLOOR PLAN**

#### 6102 Benjamin Rd, Tampa, FL 33634



#### Easy access to TPA, Hillsborough Ave, Anderson Rd, and SR 589 (Vet Expressway)





#### Contact for pricing and more info:

Robbie Lober, SIOR Managing Member 727 999 1806

Robbie@Loberrealestate.com

Devin Beeler, CPA Senior Associate 727 709 2179 Devin@Loberrealestate.com