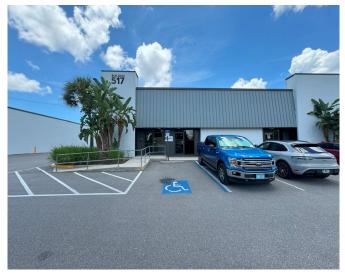

mpa, FL 33634            |
| Unit Size:        | 4,708 SF (clear span)                        |
| Term:             | Negotiable                                   |
| Loading:          | Two (2) dock high doors (10'Wx10'H)          |
| Power:            | 400 Amps 280 Volt 3 phase                    |
| Clear Height:     | 18 ft                                        |
| Zoning:           | SPI-AP-3 - Special Public Interest - Airport |
| Office:           | 400 sq ft + 2 restrooms                      |
| County / Market:  | Hillsborough / Tampa Airport                 |
|                   |                                              |

Call or text for pricing & details!
Same day showings offered!

Devin Beeler (727) - 709 - 2179 Robbie Lober (727) - 999 - 1806



## **Unit Photos**

















## **FLOOR PLAN**

#### 6102 Benjamin Rd, Tampa, FL 33634



#### Easy access to TPA, Hillsborough Ave, Anderson Rd, and SR 589 (Vet Expressway)





#### Contact for pricing and more info:

Robbie Lober, SIOR Managing Member 727 999 1806

Robbie@Loberrealestate.com

Devin Beeler, CPA Senior Associate 727 709 2179 Devin@Loberrealestate.com