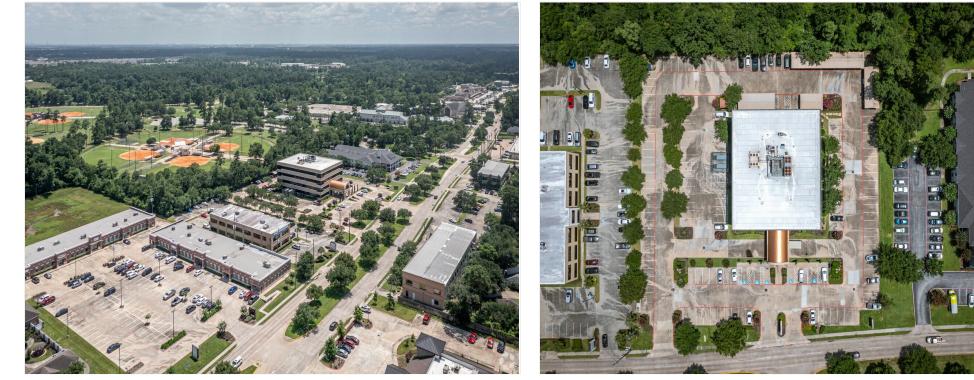

#### Price: \$21.00 /SF/YR

Located at 6605 Cypresswood Drive, Cypresswood Place is a four-story Class B+ office building in the popular North Houston suburb of Spring, Texas. Wrapped in ribbon glass, the commanding building boasts an inviting covered entrance complemented by vibrant, meticulously landscaped grounds leading to a stylishly decorated lobby. Offering state-of-the-art building amenities, Cypresswood Place features fullbuilding emergency power provided by two backup generators, ensuring businesses can continue as usual no matter the circumstances.

Ideally located in one of Spring's top-ranked neighborhoods, Champion Forest, Cypresswood Place is just 24 miles northwest of Downtown Houston and encompassed by abundant amenities. Cypresswood Place is adjacent to Collins Park with access to Gourley Nature Trail that connects to Meyer Park and Cypress Landing, with Gringo's Mexican Kitchen, Rao's Bakery & Coffee Cafe, and Mellow Mushroom. Klein Square is a mile from Cypresswood Place with H-E-B, Starbucks, Walgreens, and The Broken Yolk Cafe. Strategically positioned on a main Champion Forest thoroughfare, Cypresswood Place is easily accessible and offers ample surface and covered parking.

### **Property Photos**

Back Entrance

Nestled in an Amenity-Rich North Houston Suburb

6605 Cypresswood Dr, Spring, TX 77379

Adjacent to Collins Park

Bird's Eye View

6605 Cypresswood Dr, Spring, TX 77379

Attractive Exterior