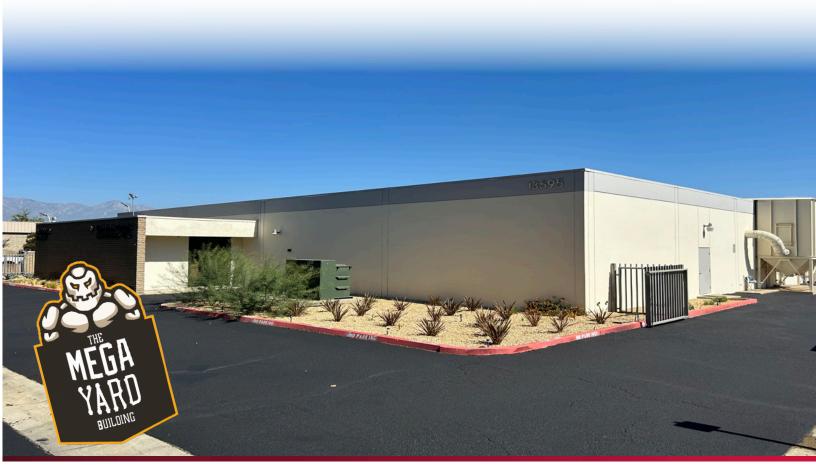

# 13595 12TH STREET CHINO, CALIFORNIA

# ±32,839 SQUARE FEET AVAILABLE FOR LEASE OR SALE

# PROPERTY FEATURES:

- ±32,839 Square Feet Available
- ±2.39 Acre Parcel of Land
- Offices will be Rehabbed and Partially Demolished to Suit Tenant
- Four (4) Ground Level Doors
- Rear Glass Entrance Can Be Converted to Ground Level Door
- 15'-18' Clearance Height
- Huge Fenced & Secured Yard
- New Roof
- Heavy Power (Verify)
- Fire Sprinklered
- Easy Access to CA-60 and CA-71 Freeways