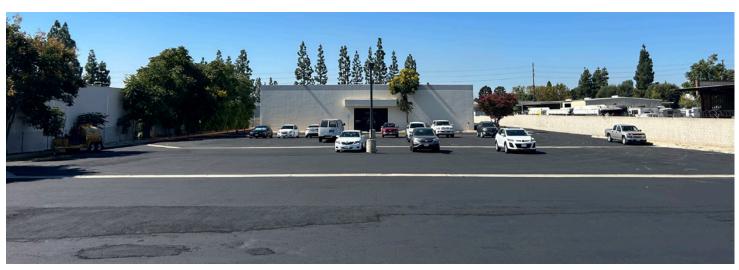

# PROPERTY FEATURES:

- ±32,839 Square Feet Available
- ±2.39 Acre Parcel of Land
- Offices will be Rehabbed and Partially Demolished to Suit Tenant
- Four (4) Ground Level Doors
- Rear Glass Entrance Can Be Converted to Ground Level Door
- 15'-18' Clearance Height
- Huge Fenced & Secured Yard
- New Roof
- Heavy Power (Verify)
- Fire Sprinklered
- Easy Access to CA-60 and CA-71 Freeways