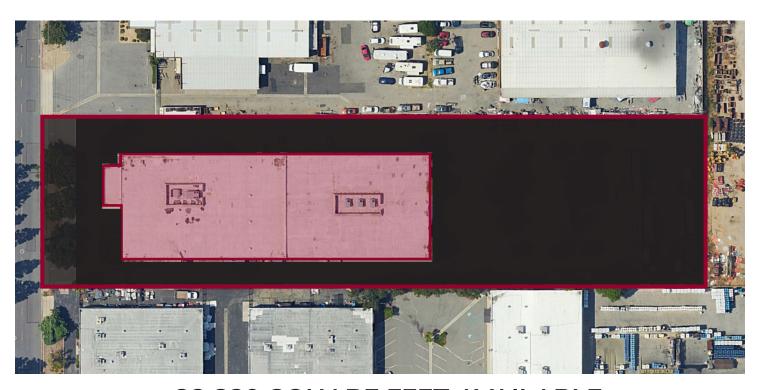

## **AERIAL OVERVIEW**

±32,839 SQUARE FEET AVAILABLE WITH FULL ACCESS TO FULLY FENCED, PAVED & SECURED YARD (±2.39-ACRE PARCEL OF LAND)