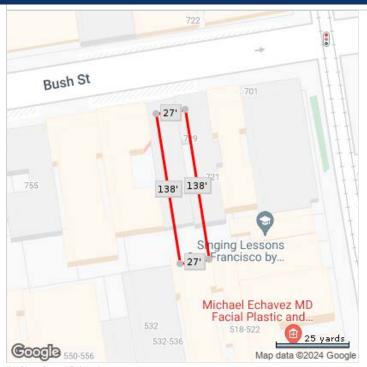

#### Offered At: \$2,900,000

| Lot Size:       | Approx. 3,781 SF*   |  |  |
|-----------------|---------------------|--|--|
| Lot Dimensions: | Approx. 27' x 138'* |  |  |
| Year Built:     | 1911*               |  |  |
| Zoning:         | RC-4*               |  |  |
| APN:            | 0284-022*           |  |  |

\*Per Realist Tax Records

### TAX RECORDS LOT DIMENSIONS & ASSESSOR'S PLAT MAP

\*Lot Dimensions are Estimated

SUTTER

**Dan McGue** (415)310-5787 CalDRE #00656579