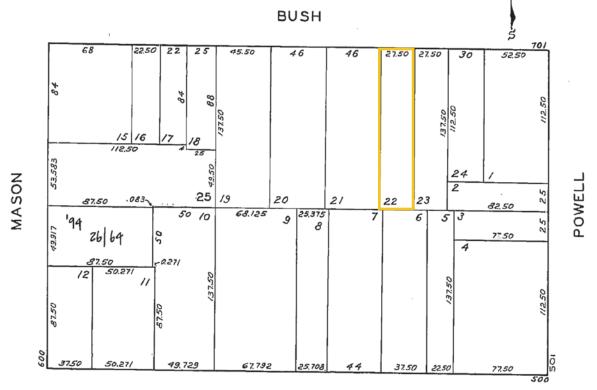

#### Offered At: \$2,900,000

| Lot Size:       | Approx. 3,781 SF*   |  |  |
|-----------------|---------------------|--|--|
| Lot Dimensions: | Approx. 27' x 138'* |  |  |
| Year Built:     | 1911*               |  |  |
| Zoning:         | RC-4*               |  |  |
| APN:            | 0284-022*           |  |  |

\*Per Realist Tax Records

### TAX RECORDS LOT DIMENSIONS & ASSESSOR'S PLAT MAP

\*Lot Dimensions are Estimated

SUTTER

**Dan McGue** (415)310-5787 CalDRE #00656579