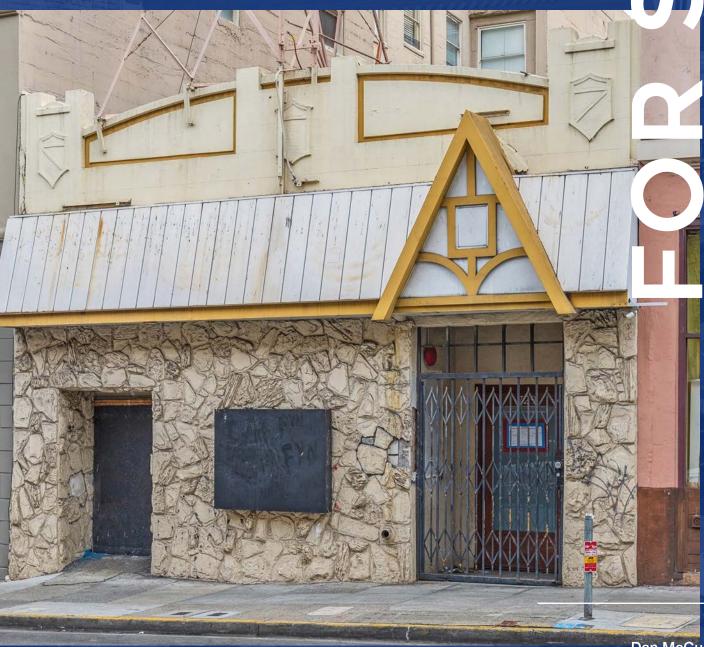

# HIGH VISIBILITY VACANT COMMERCIAL BUILDING

729 Bush Street | San Francisco, CA 94108

Dan McGue 415.310.5787 dan@danmcgue.com CalDRE #00656579

#### PROPERTY DESCRIPTION

Presenting 729 Bush Street, a versatile commercial retail building in the heart of San Francisco Downtown. Formerly home to the iconic Nob Hill Theatre, this property spans approximately 3,795 square feet on a 3,781-square-foot lot, offering significant space and flexibility for various business uses in one of the city's most sought-after locations. Recently, a conditional use authorization was issued, allowing for a variety of healthcare related uses combined with medical office, opening additional possibilities for healthcare or wellness practices looking to establish a premium presence in the area. Zoned RC4, this property is ideal for theater/entertainment, retail, gallery space, or as a new medical facility. Planning Commission also approved a residential use at this location, though a combined use may require new application. Its prime location leading into Downtown and close to Union Square ensures high visibility, with access to abundant foot traffic from local residents, tourists, and nearby businesses. This storied building is a blank canvas ideal for owner/users with a vision!