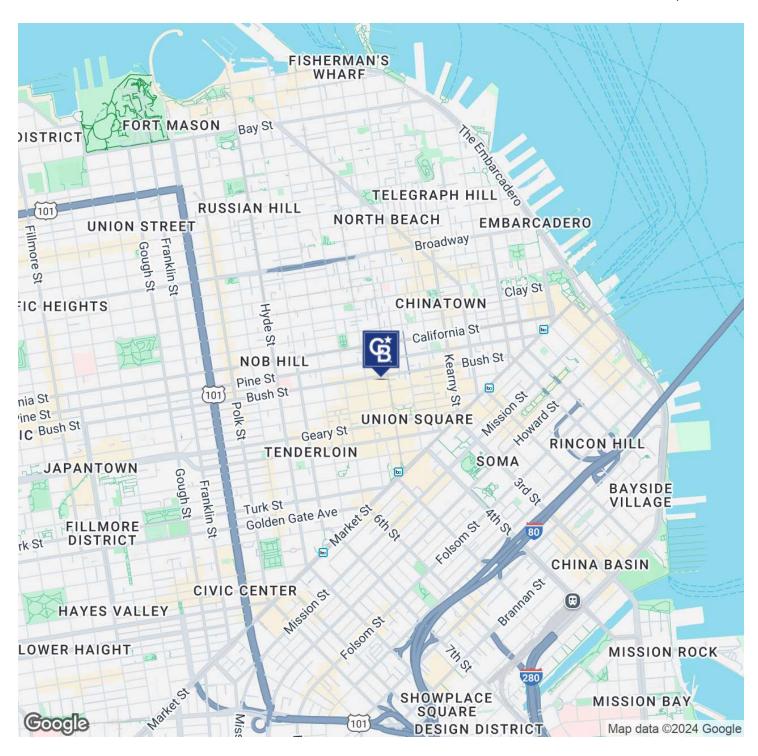

#### LOCATION DESCRIPTION

Located in the heart of downtown San Francisco in the Lower Nob Hill District, 729 Bush Street is near major landmarks like Chinatown, Union Square, and the TransAmerica Pyramid. The area is known for its significant foot traffic, surrounded by retail shops, restaurants, and public transport options, enhancing its appeal for potential tenants. Bush Street is a major arterial from the western part of the City to Downtown, the Financial District, Chinatown, Union Square and the Embarcadero with one of the highest vehicle traffic counts in San Francisco. Public transportation via Muni and BART is nearby, which gives good access to all parts of the City. Freeway entrances and exits are also nearby, giving easy access to the Peninsula and East Bay.