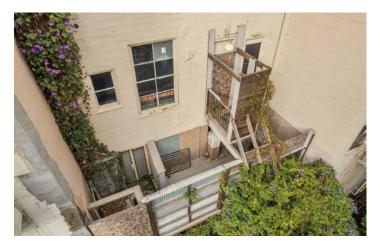

#### PROPERTY DESCRIPTION

Presenting 729 Bush Street, a versatile commercial retail building in the heart of San Francisco Downtown. Formerly home to the iconic Nob Hill Theatre, this property spans approximately 3,795 square feet on a 3,781-square-foot lot, offering significant space and flexibility for various business uses in one of the city's most sought-after locations. Recently, a conditional use authorization was issued, allowing for a variety of healthcare related uses combined with medical office, opening additional possibilities for healthcare or wellness practices looking to establish a premium presence in the area. Zoned RC4, this property is ideal for theater/entertainment, retail, gallery space, or as a new medical facility. Planning Commission also approved a residential use at this location, though a combined use may require new application. Its prime location leading into Downtown and close to Union Square ensures high visibility, with access to abundant foot traffic from local residents, tourists, and nearby businesses. This storied building is a blank canvas ideal for owner/users with a vision!