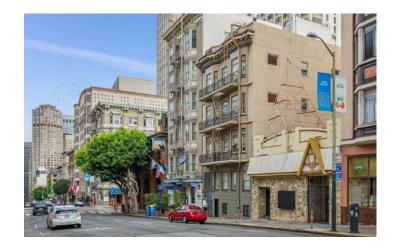

#### PROPERTY DESCRIPTION

Presenting 729 Bush Street, a versatile commercial retail building in the heart of San Francisco Downtown. Formerly home to the iconic Nob Hill Theatre, this property spans approximately 3,795 square feet on a 3,781-square-foot lot, offering significant space and flexibility for various business uses in one of the city's most sought-after locations. Recently, a conditional use authorization was issued, allowing for a variety of healthcare related uses combined with medical office, opening additional possibilities for healthcare or wellness practices looking to establish a premium presence in the area. Zoned RC4, this property is ideal for theater/entertainment, retail, gallery space, or as a new medical facility. Planning Commission also approved a residential use at this location, though a combined use may require new application. Its prime location leading into Downtown and close to Union Square ensures high visibility, with access to abundant foot traffic from local residents, tourists, and nearby businesses. This storied building is a blank canvas ideal for owner/users with a vision!

#### LOCATION DESCRIPTION

Located in the heart of downtown San Francisco in the Lower Nob Hill District, 729 Bush Street is near major landmarks like Chinatown, Union Square, and the TransAmerica Pyramid. The area is known for its significant foot traffic, surrounded by retail shops, restaurants, and public transport options, enhancing its appeal for potential tenants. Bush Street is a major arterial from the western part of the City to Downtown, the Financial District, Chinatown, Union Square and the Embarcadero with one of the highest vehicle traffic counts in San Francisco. Public transportation via Muni and BART is nearby, which gives good access to all parts of the City. Freeway entrances and exits are also nearby, giving easy access to the Peninsula and East Bay.