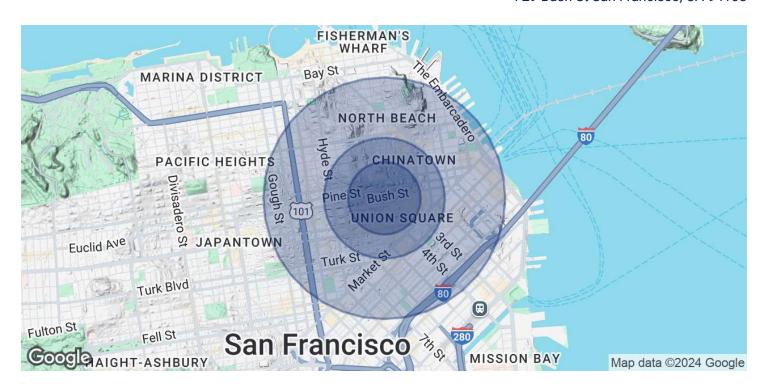

### **VACANT COMMERCIAL BUILDING | LOWER NOB HILL**

729 Bush St San Francisco, CA 94108

| POPULATION           | 0.3 MILES   | 0.5 MILES   | 1 MILE      |
|----------------------|-------------|-------------|-------------|
| Total Population     | 11,520      | 46,797      | 134,815     |
| Average Age          | 44          | 45          | 44          |
| Average Age (Male)   | 44          | 45          | 44          |
| Average Age (Female) | 44          | 45          | 45          |
| HOUSEHOLDS & INCOME  | 0.3 MILES   | 0.5 MILES   | 1 MILE      |
| Total Households     | 7,031       | 25,859      | 72,688      |
| # of Persons per HH  | 1.6         | 1.8         | 1.9         |
| Average HH Income    | \$122,127   | \$104,859   | \$145,493   |
| Average House Value  | \$1,264,382 | \$1,148,186 | \$1,245,814 |