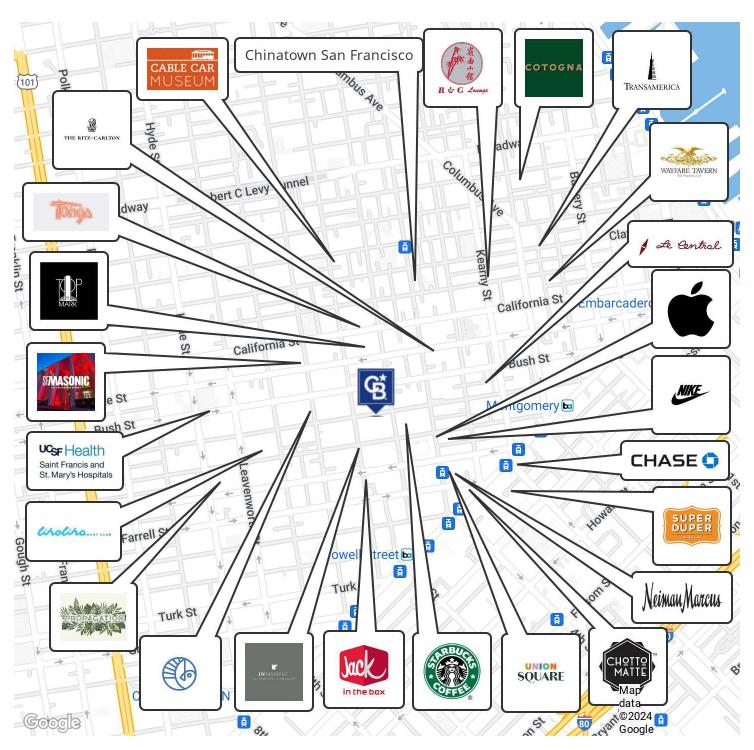

#### LOCATION DESCRIPTION

Located in the heart of downtown San Francisco in the Lower Nob Hill District, 729 Bush Street is near major landmarks like Chinatown, Union Square, and the TransAmerica Pyramid. The area is known for its significant foot traffic, surrounded by retail shops, restaurants, and public transport options, enhancing its appeal for potential tenants. Bush Street is a major arterial from the western part of the City to Downtown, the Financial District, Chinatown, Union Square and the Embarcadero with one of the highest vehicle traffic counts in San Francisco. Public transportation via Muni and BART is nearby, which gives good access to all parts of the City. Freeway entrances and exits are also nearby, giving easy access to the Peninsula and East Bay.