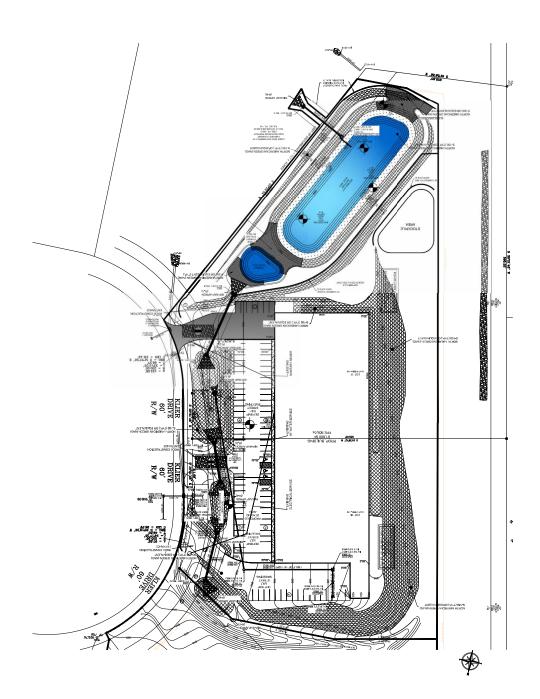

## 31,690 SF SPEC BUILDING ADDITION 7755 KLIER DR. SUITE B FAIRVIEW PA 16415

Away; U.S. Highway 79 - 5 Miles Away

Project County Pennsylvania Commercial Construction - New Building Fairview South 31k Building Addition 7755 Klier Drive Fairview Industrial Park Fairview 16415

Dasigned: McCormick
Drawn: RJP
Drawn: RJP
Drocked: JJH
Rovewed: RER
Project #:
Scale: As Noted