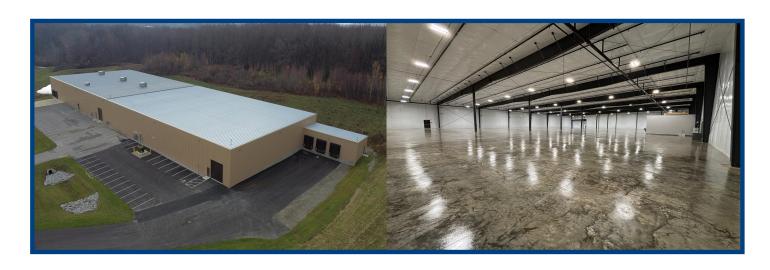

## 31,690 SF SPEC BUILDING ADDITION 7755 KLIER DR. SUITE B FAIRVIEW PA 16415

## **AVAILABLE FOR LEASE**

**BUILDING SIZE:** 30,000 sf Pre-Engineered Metal Building Addition with a 1690 sf Dock Building

**INTERIOR SIZE:** 409 sf Bathrooms

**BAYS:** 75' x 28'-6" with (6) Interior Columns

**SQUARE FOOT PRICE:** \$7.25 NNN

**LEASE TERM**: Negotiable

**INCENTIVES:** 5 Year LERTA to Commence with

**Occupancy Permit** 

**LOT SIZE:** 8.94 Acres

**CEILING HEIGTH:** 20' Clear Height, 23' Low Eave

Height

**FLOOR:** 6" Concrete, LVT in Bathrooms

**ELECTRIC:** 400 AMP/480 V/3 Phase Service

**LIGHTING:** High Bay LED Fixtures

**VENTILATION:** Heating with Minimal Ventilation

**DOCKS:** (3) Dock Doors & Mechanical Levelers

**AT-GRADE DOOR:** (1) 14' x 14' Door

**GAS:** National Fuel

**WATER:** Fairview Township Water

**SEWER:** Fairview Township Sewer

**SPRINKLER:** ESFR System

**DATA/FIBER: TBD** 

**TRANSPORTATION:** U.S. Highway 90 - 1/2 Miles