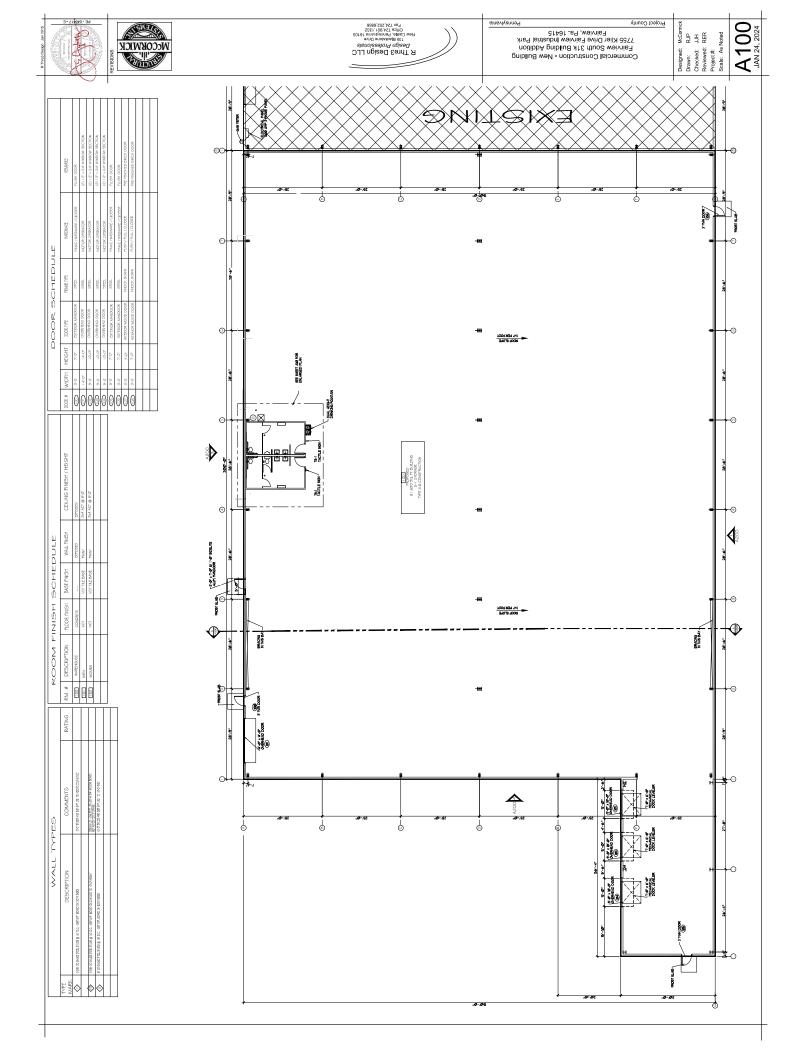

## 31,690 SF SPEC BUILDING ADDITION 7755 KLIER DR. SUITE B FAIRVIEW PA 16415

## **AVAILABLE FOR LEASE**

**BUILDING SIZE:** 30,000 sf Pre-Engineered Metal Building Addition with a 1690 sf Dock Building

**INTERIOR SIZE:** 409 sf Bathrooms

**BAYS:** 75' x 28'-6" with (6) Interior Columns

Away; U.S. Highway 79 - 5 Miles Away

Project County Pennsylvania Commercial Construction - New Building Fairview South 31k Building Addition 7755 Klier Drive Fairview Industrial Park Fairview 16415

Dasigned: McCormick
Drawn: RJP
Drawn: RJP
Drocked: JJH
Rovewed: RER
Project #:
Scale: As Noted