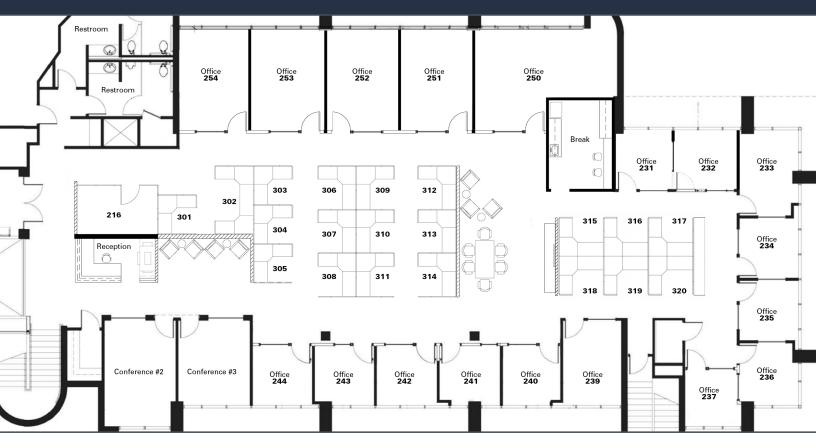

## EXECUTIVE SUITE FLOORPLAN

For additional info, please visit our website, www.17corp.com

Located off Pacific Coast Highway in the heart of Newport Beach, our offices are 1 mile from the beach, and walking distance to fine shopping & restaurants at Fashion Island.