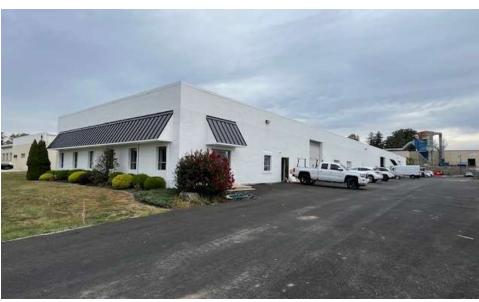

### 895 FERN HILL ROAD, BUILDING A

895 Fernhill Road, Building A West Chester, PA 19380 NICOLE LYDDANE nicole@swopelees.com 610.429.0200

Step into the perfect flex space at 895 Fernhill Road, Building A, in West Chester, PA. This property offers a fresh and modern vibe for businesses that want a standout location. The open and flexible floor plans provide plenty of room to grow and make the space your own. With top-notch features like new LED lighting, large power source and high-speed internet, you can work with ease and speed. The property's well-kept landscaping and ample parking make it a welcoming and convenient spot for everyone. In West Goshen, this property is the go-to choice for businesses that want a contemporary and adaptable warehouse/flex space.

#### **PROPERTY HIGHLIGHTS**

- - 7,500 SF of Flex Space with 1,000 SF of Office Area
- - 14' Drive-in Door and 8' Drive-in Door for Easy Access
- - Open Office Space Along the Window Line for Natural Light
- - Served by Verizon for Reliable Communication Services
- 208V and 240V 3-Phase Power for Versatile Electrical Support