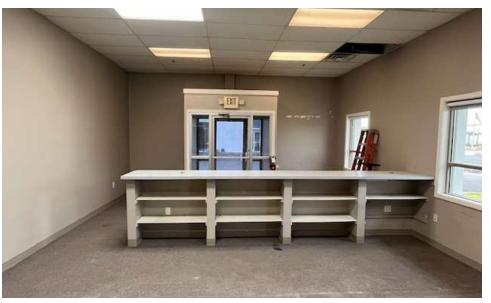

#### **PROPERTY HIGHLIGHTS**

- - 7,500 SF of Flex Space with 1,000 SF of Office Area
- - 14' Drive-in Door and 8' Drive-in Door for Easy Access
- - Open Office Space Along the Window Line for Natural Light
- - Served by Verizon for Reliable Communication Services
- 208V and 240V 3-Phase Power for Versatile Electrical Support