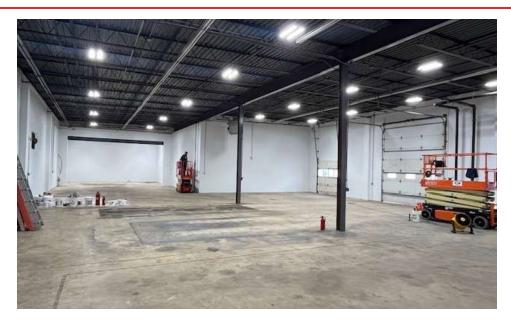

#### **PROPERTY HIGHLIGHTS**

- - 7,500 SF of Flex Space with 1,000 SF of Office Area
- - 14' Drive-in Door and 8' Drive-in Door for Easy Access
- - Open Office Space Along the Window Line for Natural Light
- - Served by Verizon for Reliable Communication Services
- 208V and 240V 3-Phase Power for Versatile Electrical Support