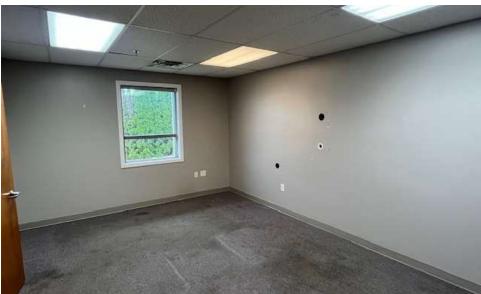

### 895 FERN HILL ROAD, BUILDING A

895 Fernhill Road, Building A West Chester, PA 19380 NICOLE LYDDANE nicole@swopelees.com 610.429.0200

Step into the perfect flex space at 895 Fernhill Road, Building A, in West Chester, PA. This property offers a fresh and modern vibe for businesses that want a standout location. The open and flexible floor plans provide plenty of room to grow and make the space your own. With top-notch features like new LED lighting, large power source and high-speed internet, you can work with ease and speed. The property's well-kept landscaping and ample parking make it a welcoming and convenient spot for everyone. In West Goshen, this property is the go-to choice for businesses that want a contemporary and adaptable warehouse/flex space.

#### **PROPERTY HIGHLIGHTS**

- - 7,500 SF of Flex Space with 1,000 SF of Office Area
- - 14' Drive-in Door and 8' Drive-in Door for Easy Access
- - Open Office Space Along the Window Line for Natural Light
- - Served by Verizon for Reliable Communication Services
- 208V and 240V 3-Phase Power for Versatile Electrical Support