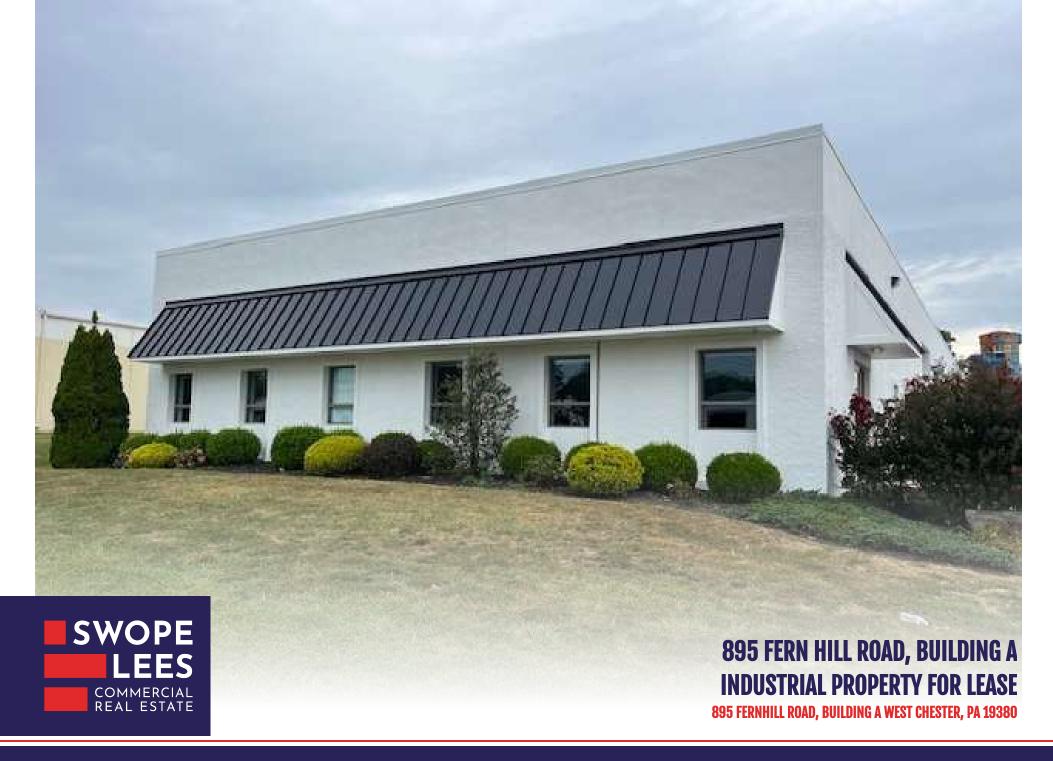

### 895 FERN HILL ROAD, BUILDING A

895 Fernhill Road, Building A West Chester, PA 19380 NICOLE LYDDANE nicole@swopelees.com 610.429.0200

Step into the perfect flex space at 895 Fernhill Road, Building A, in West Chester, PA. This property offers a fresh and modern vibe for businesses that want a standout location. The open and flexible floor plans provide plenty of room to grow and make the space your own. With top-notch features like new LED lighting, large power source and high-speed internet, you can work with ease and speed. The property's well-kept landscaping and ample parking make it a welcoming and convenient spot for everyone. In West Goshen, this property is the go-to choice for businesses that want a contemporary and adaptable warehouse/flex space.

#### **PROPERTY HIGHLIGHTS**

- - 7,500 SF of Flex Space with 1,000 SF of Office Area
- - 14' Drive-in Door and 8' Drive-in Door for Easy Access
- - Open Office Space Along the Window Line for Natural Light
- - Served by Verizon for Reliable Communication Services
- 208V and 240V 3-Phase Power for Versatile Electrical Support