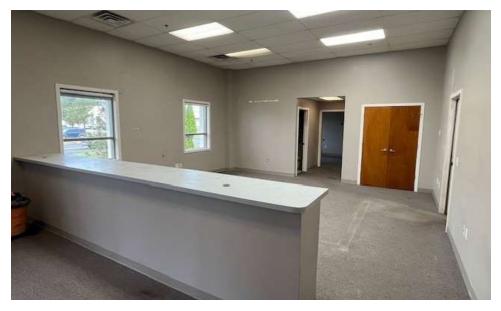

### 895 FERN HILL ROAD, BUILDING A

895 Fernhill Road, Building A West Chester, PA 19380 NICOLE LYDDANE nicole@swopelees.com 610.429.0200

Step into the perfect flex space at 895 Fernhill Road, Building A, in West Chester, PA. This property offers a fresh and modern vibe for businesses that want a standout location. The open and flexible floor plans provide plenty of room to grow and make the space your own. With top-notch features like new LED lighting, large power source and high-speed internet, you can work with ease and speed. The property's well-kept landscaping and ample parking make it a welcoming and convenient spot for everyone. In West Goshen, this property is the go-to choice for businesses that want a contemporary and adaptable warehouse/flex space.

#### **PROPERTY HIGHLIGHTS**

- - 7,500 SF of Flex Space with 1,000 SF of Office Area
- - 14' Drive-in Door and 8' Drive-in Door for Easy Access
- - Open Office Space Along the Window Line for Natural Light
- - Served by Verizon for Reliable Communication Services
- 208V and 240V 3-Phase Power for Versatile Electrical Support