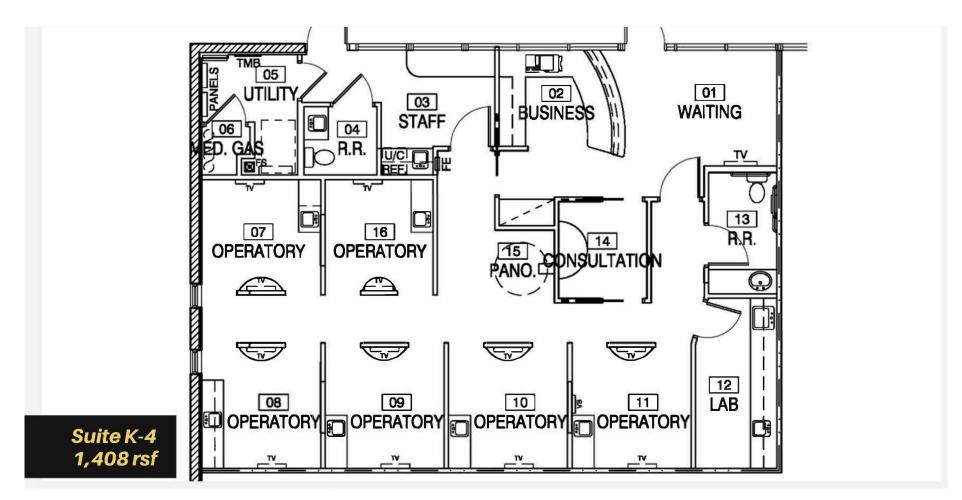

13260-13660 NORTH 94TH DRIVE, PEORIA, AZ 85381

**Floor Plans** 

Bill Cook

Senior Vice President O 623.972.1184 C 602.616.8177 bill.cook@theplazaco.com Brielle Torel

Senior Brokerage Advisor O 623.972.1184 C 623.277.7480 brielle.torel@theplazaco.com Copyright © 2024 Plaza Companies. All rights reserved. The information above has been obtained from sources believed reliable. While we do not doubt its accuracy, we make no guarantee, warranty, or representation about it. It is your responsibility to confirm accuracy and completeness. Any projections, opinions, assumptions, or estimates are used for example only and do not represent the current or future performance of the property. The value of this transaction to you depends on tax and other factors which should be evaluated by your tax, financial and legal advisors. You and your advisors should conduct a careful independent investigation of the property to determine to your satisfaction, the suitability of the property for your needs.

13260-13660 NORTH 94TH DRIVE, PEORIA, AZ 85381

Floor Plans

13260-13660 NORTH 94TH DRIVE, PEORIA, AZ 85381

**Available Spaces** 

| SUITE                     | SIZE (SF) | LEASE RATE    | DESCRIPTION                     |
|---------------------------|-----------|---------------|---------------------------------|
| Med Center I - Suite E-1  | 2,240 SF  | \$21.50 SF/yr | Turnkey 2nd gen medical office. |
| Med Center II - Suite K-4 | 1,408 SF  | \$21.50 SF/yr | 2nd gen dental space.           |