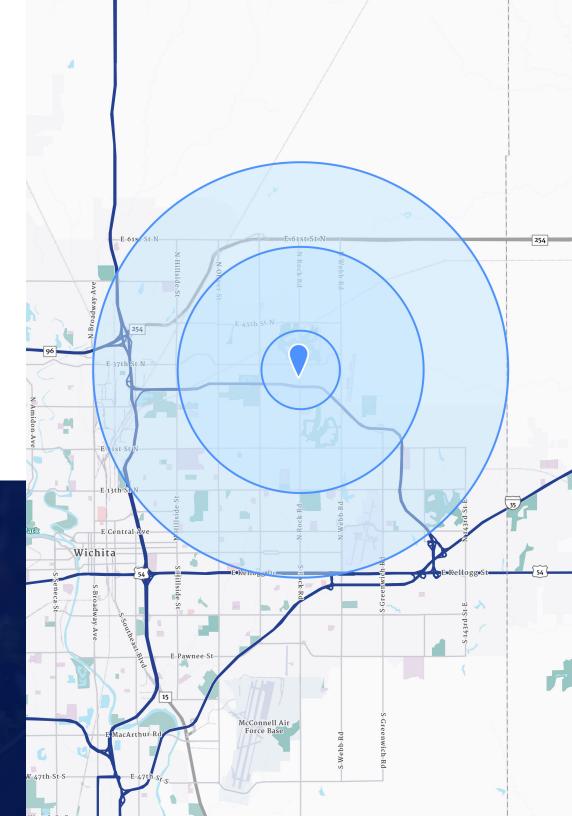

This 3,653 square-foot property is located on the North East side of busy Wichita. Immediately proximate neighbors include Sam's Club, Kohl's, Planet Fitness, McDonald's, Braum's, FedEx, and more.

North Rock Road brings 15,000+ people by the property daily. There are over 43,000+ people within 3 mile and 98,000+ people within 5 miles of the store.

| Demographics                                                                                                                                                                                                                                                                                                                                                                                                                                                                                                                                                                                                                                                                                                                                                                                                                                                                                                                                                                                                                                                                                                                                                                                                                                                                                                                                                                                                                                                                                                                                                                                                                                                                                                                                                                                                                                                                                                                                                                                                                                                                                                                   |          |           |           |
|--------------------------------------------------------------------------------------------------------------------------------------------------------------------------------------------------------------------------------------------------------------------------------------------------------------------------------------------------------------------------------------------------------------------------------------------------------------------------------------------------------------------------------------------------------------------------------------------------------------------------------------------------------------------------------------------------------------------------------------------------------------------------------------------------------------------------------------------------------------------------------------------------------------------------------------------------------------------------------------------------------------------------------------------------------------------------------------------------------------------------------------------------------------------------------------------------------------------------------------------------------------------------------------------------------------------------------------------------------------------------------------------------------------------------------------------------------------------------------------------------------------------------------------------------------------------------------------------------------------------------------------------------------------------------------------------------------------------------------------------------------------------------------------------------------------------------------------------------------------------------------------------------------------------------------------------------------------------------------------------------------------------------------------------------------------------------------------------------------------------------------|----------|-----------|-----------|
| Contract Con | 1 mile   | 3 miles   | 5 miles   |
| Total Population                                                                                                                                                                                                                                                                                                                                                                                                                                                                                                                                                                                                                                                                                                                                                                                                                                                                                                                                                                                                                                                                                                                                                                                                                                                                                                                                                                                                                                                                                                                                                                                                                                                                                                                                                                                                                                                                                                                                                                                                                                                                                                               | 7,942    | 43,019    | 98,021    |
| Number of Households                                                                                                                                                                                                                                                                                                                                                                                                                                                                                                                                                                                                                                                                                                                                                                                                                                                                                                                                                                                                                                                                                                                                                                                                                                                                                                                                                                                                                                                                                                                                                                                                                                                                                                                                                                                                                                                                                                                                                                                                                                                                                                           | 3,729    | 18,592    | 39,642    |
| Average Household Income                                                                                                                                                                                                                                                                                                                                                                                                                                                                                                                                                                                                                                                                                                                                                                                                                                                                                                                                                                                                                                                                                                                                                                                                                                                                                                                                                                                                                                                                                                                                                                                                                                                                                                                                                                                                                                                                                                                                                                                                                                                                                                       | \$94,693 | \$109,048 | \$114,389 |