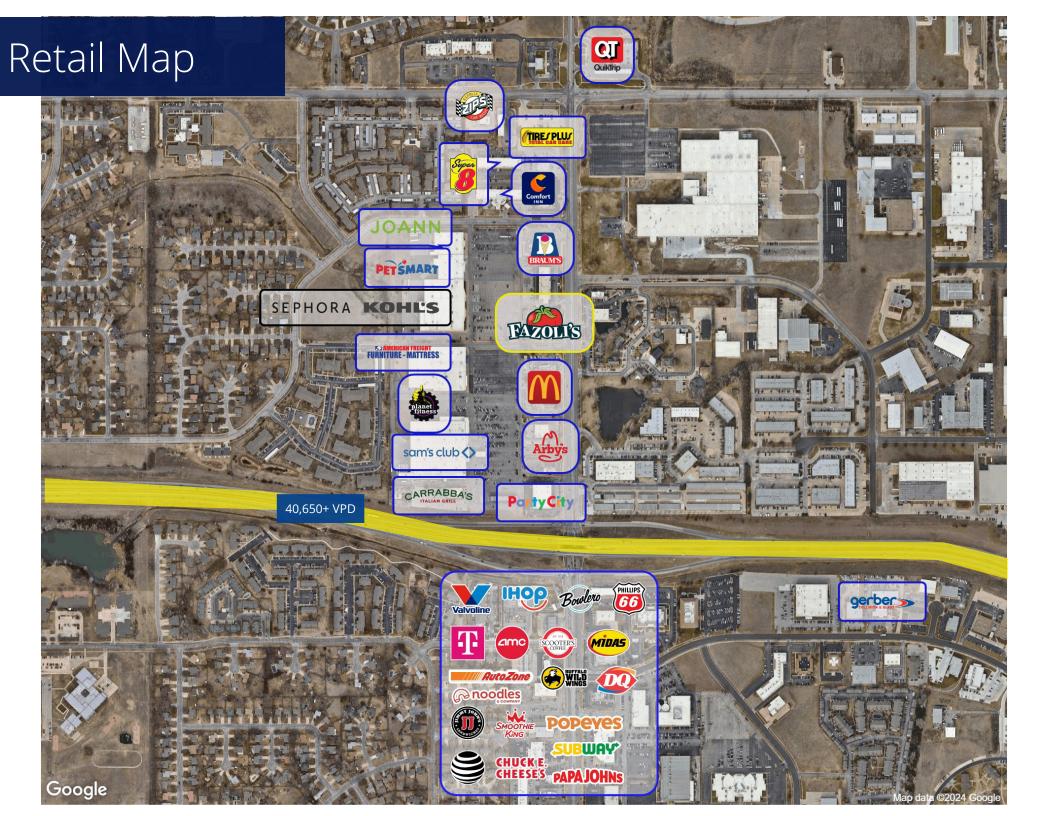

This 3,653 square-foot property is located on the North East side of busy Wichita. Immediately proximate neighbors include Sam's Club, Kohl's, Planet Fitness, McDonald's, Braum's, FedEx, and more.

North Rock Road brings 15,000+ people by the property daily. There are over 43,000+ people within 3 mile and 98,000+ people within 5 miles of the store.