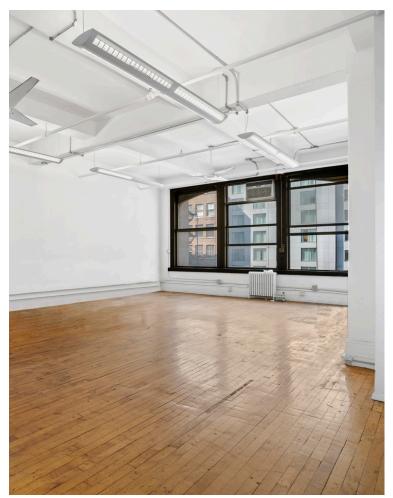

## 134 WEST 26TH STREET

Introducing an extraordinary opportunity to own a partial loft floor in the prestigious Chelsea Arts Building Loft, located on the 10th floor. This unit showcases a great Northern exposure, allowing for an abundance of natural light and good city views.

Spanning an impressive 70 feet of office space, this loft presents an enticing prospect with its nine expansive windows, creating an inviting and bright ambiance that is highly coveted. Currently divided into three separate units, totaling a combined 3,500 RSF, this space offers remarkable versatility. Seamlessly combining these units into one expansive area is effortless, providing endless possibilities for customization and personalized layout options. The interior of this loft is adorned with maple hardwood floors and boasts high open ceilings.

The building offers the added convenience of a 24/7 attended lobby, ensuring a secure and welcoming environment for both occupants and visitors. Furthermore, its advantageous location right off the elevator provides easy accessibility and convenience.