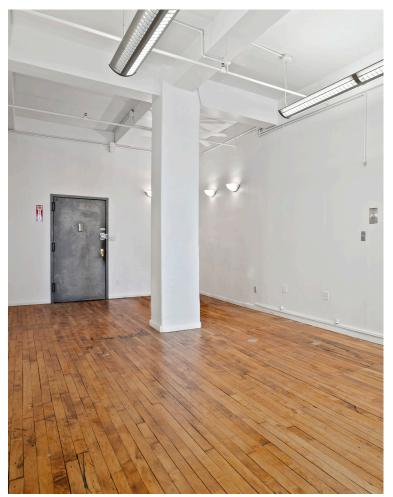

## 134 WEST 26TH STREET

Introducing an extraordinary opportunity to own a partial loft floor in the prestigious Chelsea Arts Building Loft, located on the 10th floor. This unit showcases a great Northern exposure, allowing for an abundance of natural light and good city views.

Spanning an impressive 70 feet of office space, this loft presents an enticing prospect with its nine expansive windows, creating an inviting and bright ambiance that is highly coveted. Currently divided into three separate units, totaling a combined 3,500 RSF, this space offers remarkable versatility. Seamlessly combining these units into one expansive area is effortless, providing endless possibilities for customization and personalized layout options. The interior of this loft is adorned with maple hardwood floors and boasts high open ceilings.

The building offers the added convenience of a 24/7 attended lobby, ensuring a secure and welcoming environment for both occupants and visitors. Furthermore, its advantageous location right off the elevator provides easy accessibility and convenience.