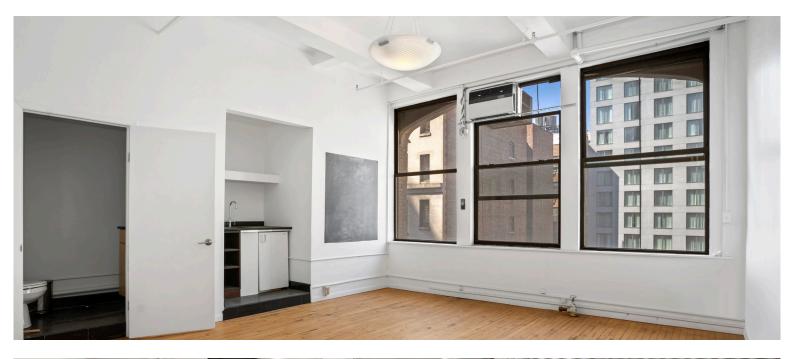

## 134 WEST 26TH STREET

Introducing an extraordinary opportunity to own a partial loft floor in the prestigious Chelsea Arts Building Loft, located on the 10th floor. This unit showcases a great Northern exposure, allowing for an abundance of natural light and good city views.

Spanning an impressive 70 feet of office space, this loft presents an enticing prospect with its nine expansive windows, creating an inviting and bright ambiance that is highly coveted. Currently divided into three separate units, totaling a combined 3,500 RSF, this space offers remarkable versatility. Seamlessly combining these units into one expansive area is effortless, providing endless possibilities for customization and personalized layout options. The interior of this loft is adorned with maple hardwood floors and boasts high open ceilings.

The building offers the added convenience of a 24/7 attended lobby, ensuring a secure and welcoming environment for both occupants and visitors. Furthermore, its advantageous location right off the elevator provides easy accessibility and convenience.