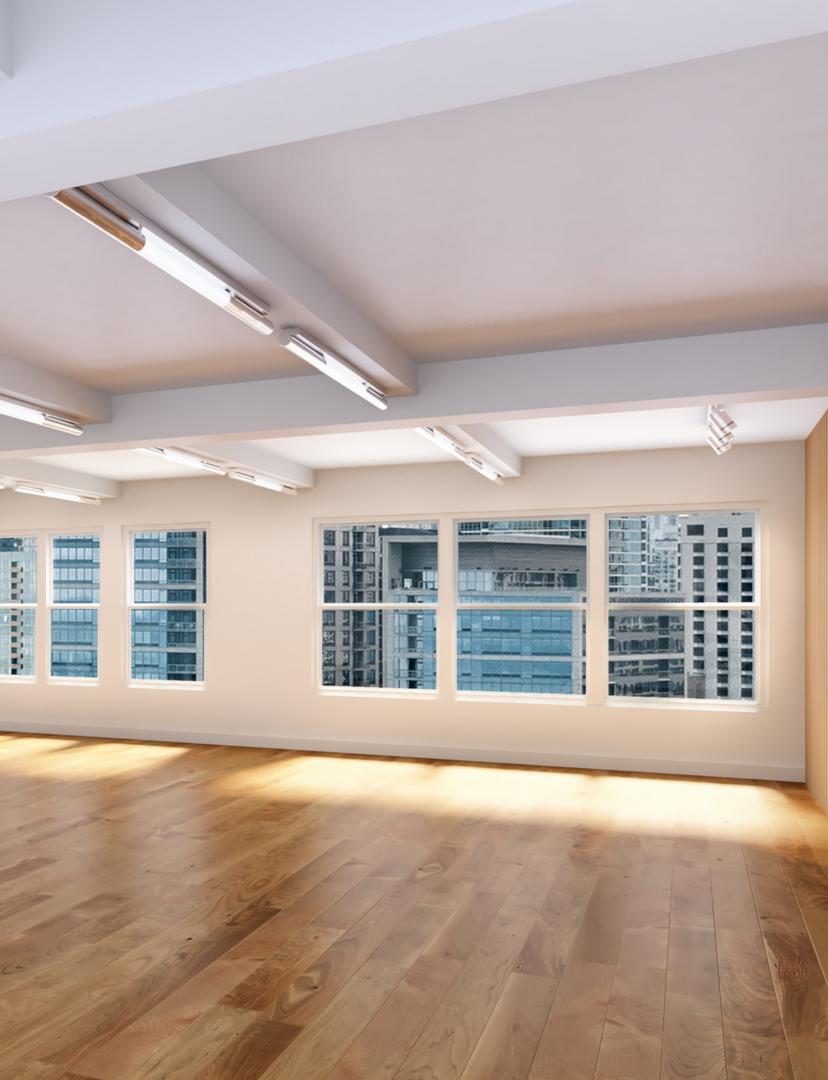

## 134 WEST 26TH STREET

Introducing an extraordinary opportunity to own a partial loft floor in the prestigious Chelsea Arts Building Loft, located on the 10th floor. This unit showcases a great Northern exposure, allowing for an abundance of natural light and good city views.

Spanning an impressive 70 feet of office space, this loft presents an enticing prospect with its nine expansive windows, creating an inviting and bright ambiance that is highly coveted. Currently divided into three separate units, totaling a combined 3,500 RSF, this space offers remarkable versatility. Seamlessly combining these units into one expansive area is effortless, providing endless possibilities for customization and personalized layout options. The interior of this loft is adorned with maple hardwood floors and boasts high open ceilings.

CO-OP PROPERTY

\$4K MONTHLY MAINTENANCE

VIRTUALLY STAGED