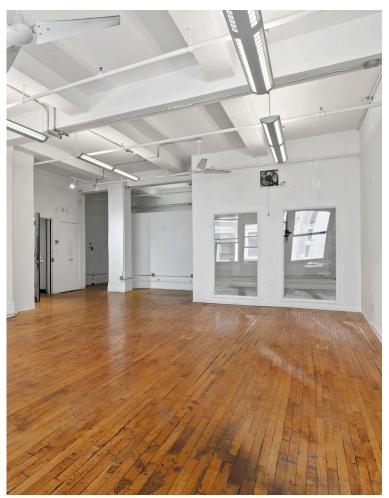

## 134 WEST 26TH STREET

Introducing an extraordinary opportunity to own a partial loft floor in the prestigious Chelsea Arts Building Loft, located on the 10th floor. This unit showcases a great Northern exposure, allowing for an abundance of natural light and good city views.

Spanning an impressive 70 feet of office space, this loft presents an enticing prospect with its nine expansive windows, creating an inviting and bright ambiance that is highly coveted. Currently divided into three separate units, totaling a combined 3,500 RSF, this space offers remarkable versatility. Seamlessly combining these units into one expansive area is effortless, providing endless possibilities for customization and personalized layout options. The interior of this loft is adorned with maple hardwood floors and boasts high open ceilings.

The building offers the added convenience of a 24/7 attended lobby, ensuring a secure and welcoming environment for both occupants and visitors. Furthermore, its advantageous location right off the elevator provides easy accessibility and convenience.