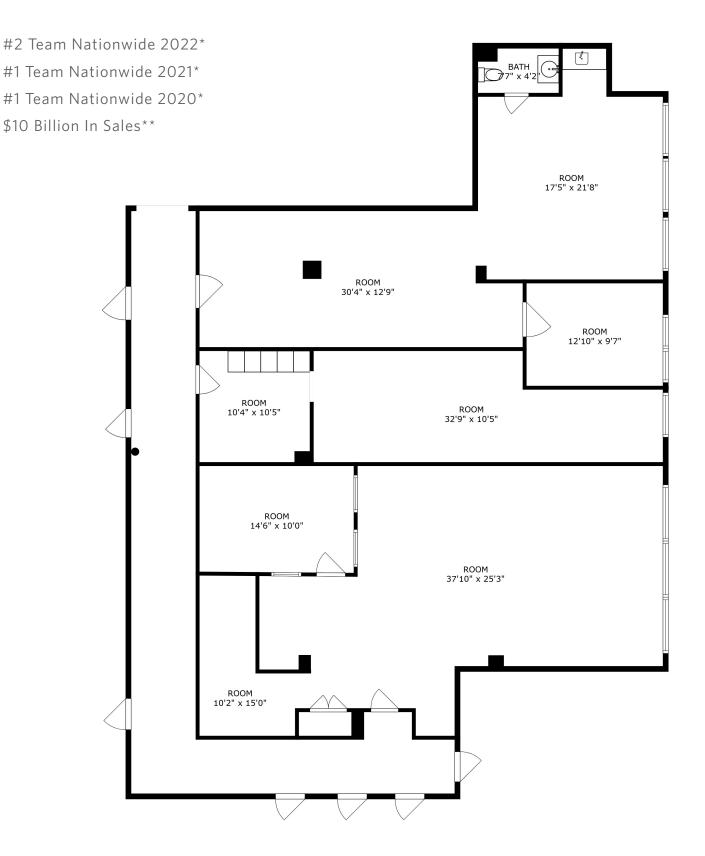

Spanning an impressive 70 feet of office space, this loft presents an enticing prospect with its nine expansive windows, creating an inviting and bright ambiance that is highly coveted. Currently divided into three separate units, totaling a combined 3,500 RSF, this space offers remarkable versatility. Seamlessly combining these units into one expansive area is effortless, providing endless possibilities for customization and personalized layout options. The interior of this loft is adorned with maple hardwood floors and boasts high open ceilings.