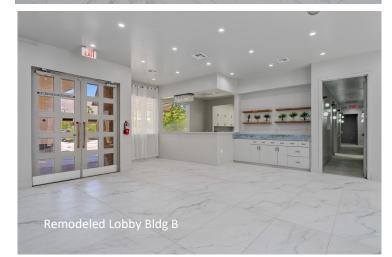

# 2100 E. Tahquitz Canyon Palm Springs, CA

- Sales Price \$3,200,000
- 6.1% Proforma Cap Rate
- Remodeled in 2022
- Spectacular High end finishes
- •
- + 7970 SF in two buildings
- .91 Ac lot APN# 502-075-013
- Excellent mid-town location
- Bldg A approx. 2509 sf
- 11 rooms Currently used for a dermatology & skin center
- Bldg B approx. 5461 sf
- 21 rooms currently vacant
- Large parking area 20 covered and 17 open spaces
- Zoned C-1