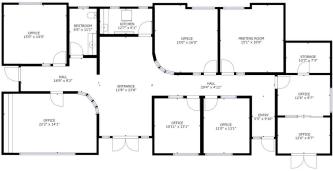

Floorplan for Building A approx. 3144 sf

\* Riversisde County Tax assessor square footage is 8144 sf total for both spaces. The square footages used are approximate in this flyer for each space and should be confirmed.