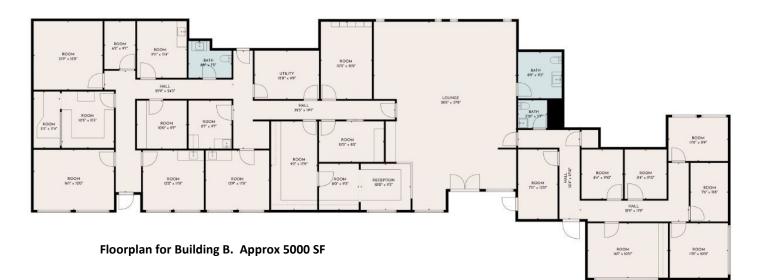

# 2100 E. Tahquitz Canyon Palm Springs, CA

- Sales Price \$3,200,000
- 6.1% Proforma Cap Rate
- Remodeled in 2022
- Spectacular High end finishes
- •
- + 7970 SF in two buildings
- .91 Ac lot APN# 502-075-013
- Excellent mid-town location
- Bldg A approx. 2509 sf
- 11 rooms Currently used for a dermatology & skin center
- Bldg B approx. 5461 sf
- 21 rooms currently vacant
- Large parking area 20 covered and 17 open spaces
- Zoned C-1