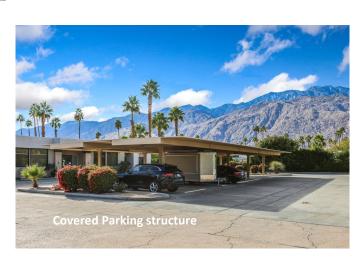

# 2100 E. Tahquitz Canyon Palm Springs, CA

- Sales Price \$3,200,000
- 6.1% Proforma Cap Rate
- Remodeled in 2022
- Spectacular High end finishes
- •
- + 7970 SF in two buildings
- .91 Ac lot APN# 502-075-013
- Excellent mid-town location
- Bldg A approx. 2509 sf
- 11 rooms Currently used for a dermatology & skin center
- Bldg B approx. 5461 sf
- 21 rooms currently vacant
- Large parking area 20 covered and 17 open spaces
- Zoned C-1