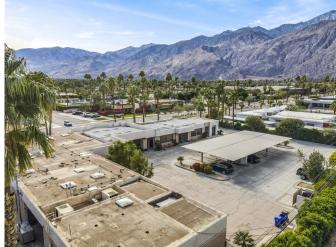

### MEDICAL OFFICE BUILDING

# 2100 E. Tahquitz Canyon Palm Springs, CA

- Sales Price \$3,200,000
- 6.1% Proforma Cap Rate
- Remodeled in 2022
- Spectacular High end finishes
- •
- + 7970 SF in two buildings
- .91 Ac lot APN# 502-075-013
- Excellent mid-town location
- Bldg A approx. 2509 sf
- 11 rooms Currently used for a dermatology & skin center
- Bldg B approx. 5461 sf
- 21 rooms currently vacant
- Large parking area 20 covered and 17 open spaces
- Zoned C-1