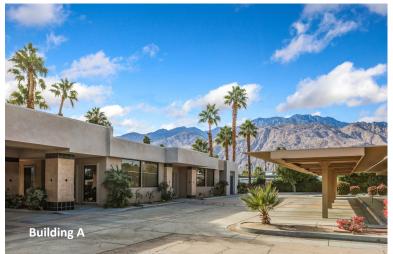

# 2100 E. Tahquitz Canyon Palm Springs, CA

- Sales Price \$3,200,000
- 6.1% Proforma Cap Rate
- Remodeled in 2022
- Spectacular High end finishes
- •
- + 7970 SF in two buildings
- .91 Ac lot APN# 502-075-013
- Excellent mid-town location
- Bldg A approx. 2509 sf
- 11 rooms Currently used for a dermatology & skin center
- Bldg B approx. 5461 sf
- 21 rooms currently vacant
- Large parking area 20 covered and 17 open spaces
- Zoned C-1

Floorplan for Building A approx. 3144 sf

\* Riversisde County Tax assessor square footage is 8144 sf total for both spaces. The square footages used are approximate in this flyer for each space and should be confirmed.