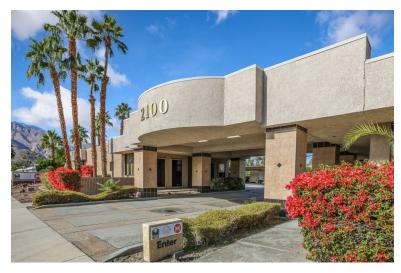

### MEDICAL OFFICE BUILDING

# 2100 E. Tahquitz Canyon Palm Springs, CA

- Sales Price \$3,200,000
- 6.1% Proforma Cap Rate
- Remodeled in 2022
- Spectacular High end finishes
- •
- + 7970 SF in two buildings
- .91 Ac lot APN# 502-075-013
- Excellent mid-town location
- Bldg A approx. 2509 sf
- 11 rooms Currently used for a dermatology & skin center
- Bldg B approx. 5461 sf
- 21 rooms currently vacant
- Large parking area 20 covered and 17 open spaces
- Zoned C-1

## 2100 E. Tahquitz Canyon