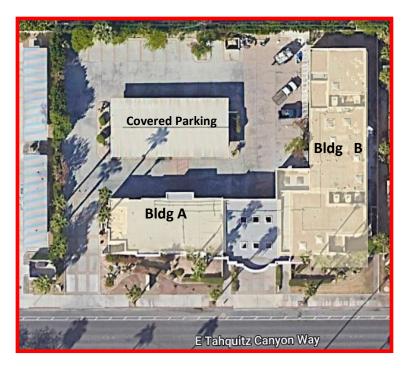

# 2100 E. Tahquitz Canyon Palm Springs, CA

- Sales Price \$3,200,000
- 6.1% Proforma Cap Rate
- Remodeled in 2022
- Spectacular High end finishes
- •
- + 7970 SF in two buildings
- .91 Ac lot APN# 502-075-013
- Excellent mid-town location
- Bldg A approx. 2509 sf
- 11 rooms Currently used for a dermatology & skin center
- Bldg B approx. 5461 sf
- 21 rooms currently vacant
- Large parking area 20 covered and 17 open spaces
- Zoned C-1