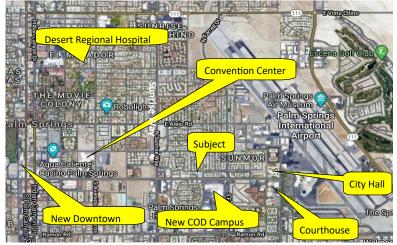

# 2100 E. Tahquitz Canyon Palm Springs, CA

- Sales Price \$3,200,000
- 6.1% Proforma Cap Rate
- Remodeled in 2022
- Spectacular High end finishes
- •
- + 7970 SF in two buildings
- .91 Ac lot APN# 502-075-013
- Excellent mid-town location
- Bldg A approx. 2509 sf
- 11 rooms Currently used for a dermatology & skin center
- Bldg B approx. 5461 sf
- 21 rooms currently vacant
- Large parking area 20 covered and 17 open spaces
- Zoned C-1