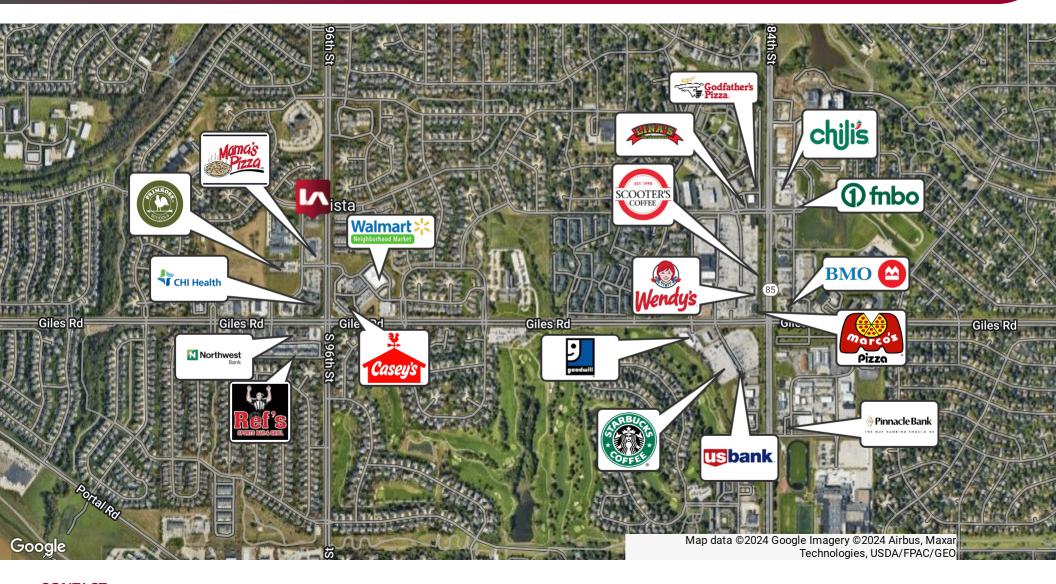

## PROPERTY DESCRIPTION

Land for sale just north of the intersection at 96th & Giles Road. Site neighbors Mama's Pizza, Pearle Vision, and other office users. Property is an excellent opportunity for a variety of uses.

## LOCATION DESCRIPTION

On the Northwest side of the intersection at 96th & Giles Road. Close proximity to offices, restaurants, and home living.

| OFFERING SUMMARY |            |
|------------------|------------|
| Sale Price:      | \$417,725  |
| Lot Size:        | 0.87 Acres |