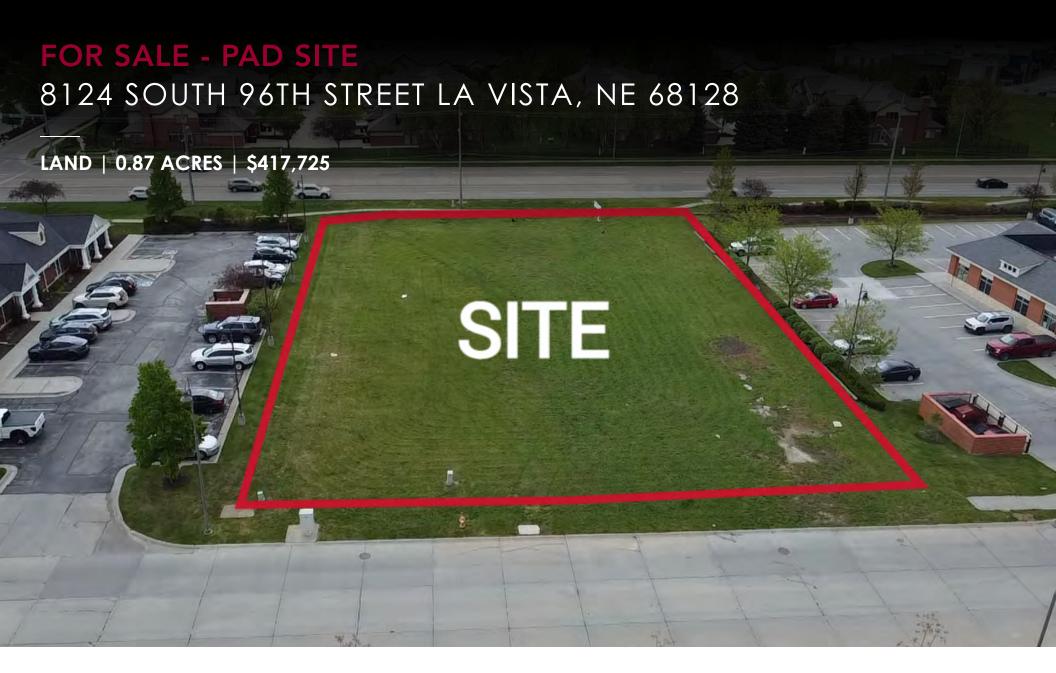

## PROPERTY DESCRIPTION

Land for sale just north of the intersection at 96th & Giles Road. Site neighbors Mama's Pizza, Pearle Vision, and other office users. Property is an excellent opportunity for a variety of uses.

## **PROPERTY HIGHLIGHTS**

- Zoned C-1
- Heavily trafficked intersection

## LOCATION DESCRIPTION

On the Northwest side of the intersection at 96th & Giles Road. Close proximity to offices, restaurants, and home living.

| OFFERING SUMMARY |            |
|------------------|------------|
| Sale Price:      | \$417,725  |
| Lot Size:        | 0.87 Acres |

# 8124 SOUTH 96TH STREET, LA VISTA, NE 68128

Land | 0.87 Acres | \$417,725