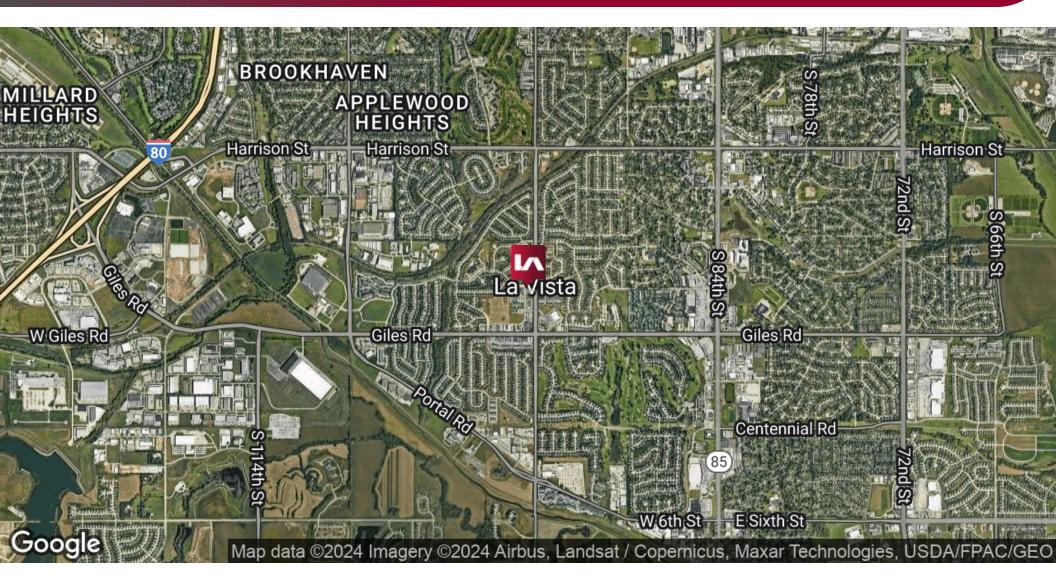

## LOCATION DESCRIPTION

On the Northwest side of the intersection at 96th & Giles Road. Close proximity to offices, restaurants, and home living.

| OFFERING SUMMARY |            |
|------------------|------------|
| Sale Price:      | \$417,725  |
| Lot Size:        | 0.87 Acres |