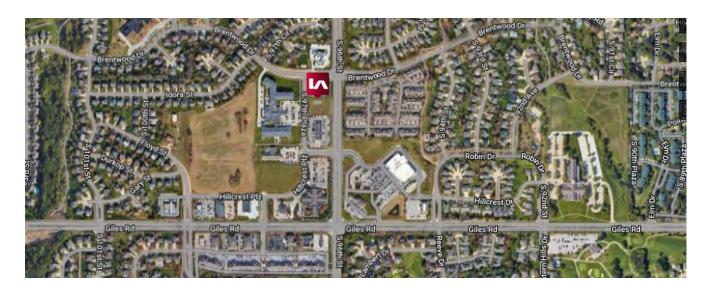

## PROPERTY DESCRIPTION

Land for sale just north of the intersection at 96th & Giles Road. Site neighbors Mama's Pizza, Pearle Vision, and other office users. Property is an excellent opportunity for a variety of uses.

## LOCATION DESCRIPTION

On the Northwest side of the intersection at 96th & Giles Road. Close proximity to offices, restaurants, and home living.

| OFFERING SUMMARY |            |
|------------------|------------|
| Sale Price:      | \$417,725  |
| Lot Size:        | 0.87 Acres |