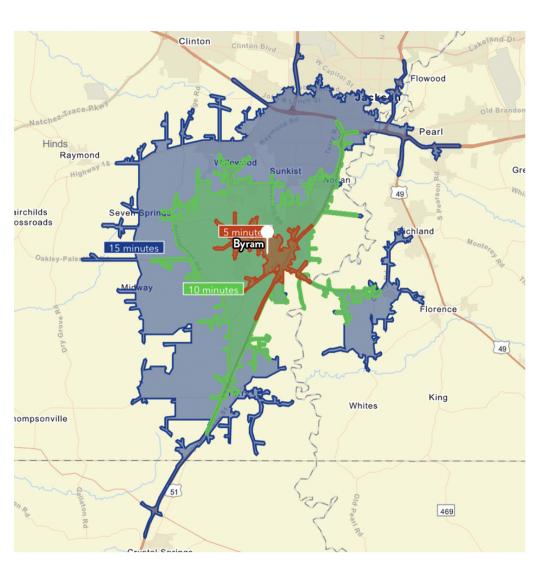

OFFICE BUILDING FOR SALE OR LEASE

AERIAL

\$65,684

Average Household Income within 15 minutes of site.

Median Age Within 15 minutes of site.

Number of housing units within 15 minutes of site.

| 2022 Demographics            | 5 Minutes          | 10 Minutes           | 15 Minutes        |
|------------------------------|--------------------|----------------------|-------------------|
| Population                   | 4,428              | 22,898               | 72,857            |
| Average HH Income            | \$83,442           | \$78,469             | \$65,684          |
| 2027 5                       |                    | 40.14                | 4= 144            |
| 2027 Projections             | 5 Minutes          | 10 Minutes           | 15 Minutes        |
| 2027 Projections  Population | 5 Minutes<br>4,245 | 10 Minutes<br>21,940 | 15 Minutes 70,432 |

Travel Time to Site

5 Minutes

10 Minutes

15 Minutes

OFFICE BUILDING FOR SALE OR LEASE

**AREA DEMOGRAPHICS** 