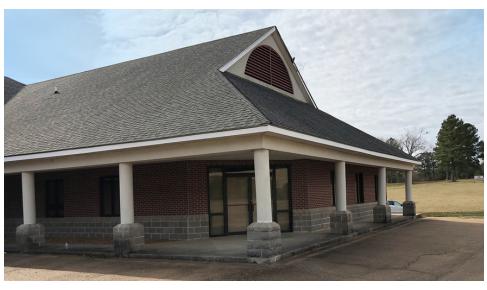

## PROPERTY DESCRIPTION

Southeast Commercial Real Estate has been retained to offer FOR SALE or FOR LEASE, a free-standing 7,726 SF medical office building in the Jackson Metropolitan and Central Mississippi Area at a convenient location. Property is located less than a mile west of the I-55 Intersection (Exit 85) at 7215 Siwell Road with improvements and ample parking situated on an acre of land. Property will be available September 30, 2023. Property is in close proximity to retailers, medical and professional office buildings, which makes it an ideal location for a medical service provider. Additionally, the property is just +/-7 miles south of area hospital, Merit Health Central.