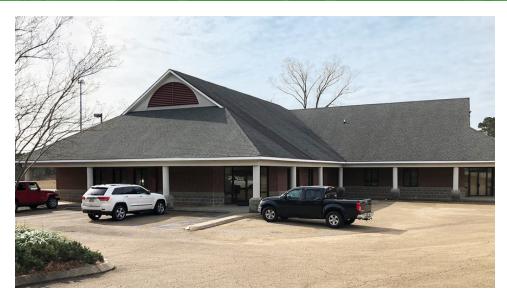

## PROPERTY DESCRIPTION

Southeast Commercial Real Estate has been retained to offer FOR SALE or FOR LEASE, a free-standing 7,726 SF medical office building in the Jackson Metropolitan and Central Mississippi Area at a convenient location. Property is located less than a mile west of the I-55 Intersection (Exit 85) at 7215 Siwell Road with improvements and ample parking situated on an acre of land. Property will be available September 30, 2023. Property is in close proximity to retailers, medical and professional office buildings, which makes it an ideal location for a medical service provider. Additionally, the property is just +/-7 miles south of area hospital, Merit Health Central.

## **OFFERING SUMMARY**

| Building Size: | 7,726 SF            |
|----------------|---------------------|
| Sale Price:    | \$1,800,000         |
| Lease Rate:    | \$22.00 SF/YR (NNN) |
| Lot Size:      | 0.99 Acres          |