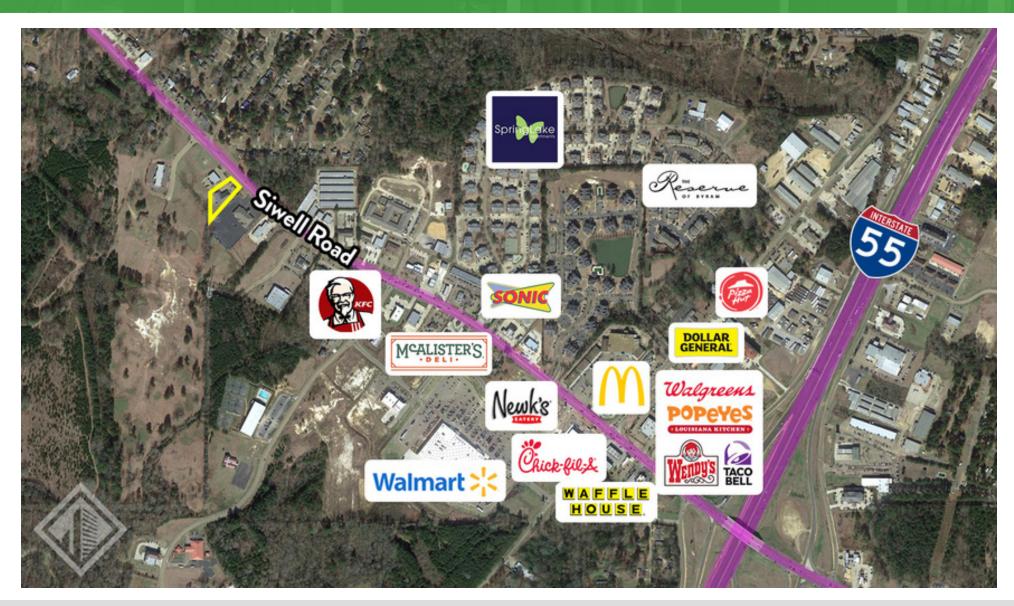

## PROPERTY DESCRIPTION

Southeast Commercial Real Estate has been retained to offer FOR SALE or FOR LEASE, a free-standing 7,726 SF medical office building in the Jackson Metropolitan and Central Mississippi Area at a convenient location. Property is located less than a mile west of the I-55 Intersection (Exit 85) at 7215 Siwell Road with improvements and ample parking situated on an acre of land. Property will be available September 30, 2023. Property is in close proximity to retailers, medical and professional office buildings, which makes it an ideal location for a medical service provider. Additionally, the property is just +/-7 miles south of area hospital, Merit Health Central.