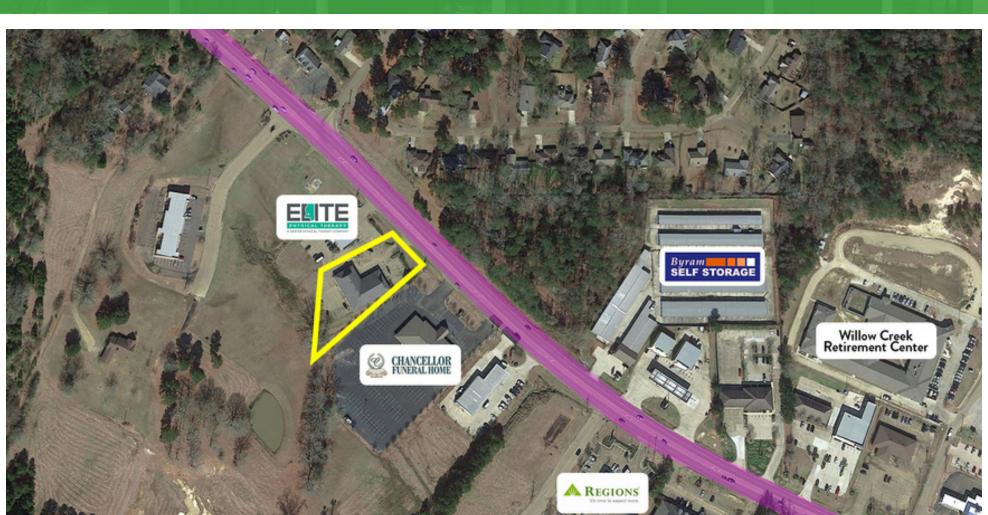

## PROPERTY DESCRIPTION

Southeast Commercial Real Estate has been retained to offer FOR SALE or FOR LEASE, a free-standing 7,726 SF medical office building in the Jackson Metropolitan and Central Mississippi Area at a convenient location. Property is located less than a mile west of the I-55 Intersection (Exit 85) at 7215 Siwell Road with improvements and ample parking situated on an acre of land. Property will be available September 30, 2023. Property is in close proximity to retailers, medical and professional office buildings, which makes it an ideal location for a medical service provider. Additionally, the property is just +/-7 miles south of area hospital, Merit Health Central.