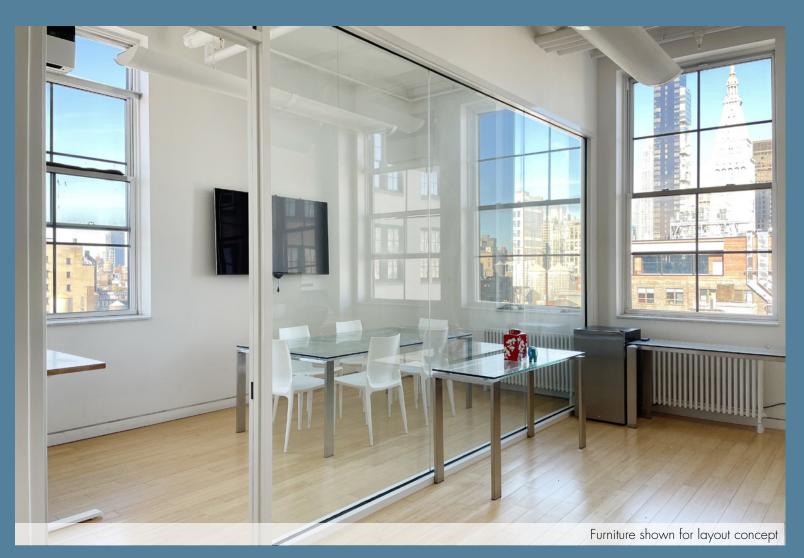

## Suite 1319: 945 rsf

- Bright corner space with hardwood floors throughout
- Glass-front conference room, open area, and wet sink
- North and west exposure offer good natural light and views of Hudson Yards
- Some furniture available

| Possession: | Immediate                 |
|-------------|---------------------------|
| Rent:       | Call or email for details |

- The building overlooks Union Square Park, offering tenants a burgeoning submarket full of creative tenancy
- 12'-2" Ceiling heights and tenant controlled air conditioning
- 24/7/365 access via attended lobby or card key
- Direct access to the Union Square transportation hub's **456 NOR** wexpress and local subway lines, and vicinity of NJ **Section** station at 23rd St/6th Ave
- Steps from the farmers market and Broadway's retail corridor offering a wide selection of shopping and dining options, fitness studios, and a myriad of other work/lifestyle benefits