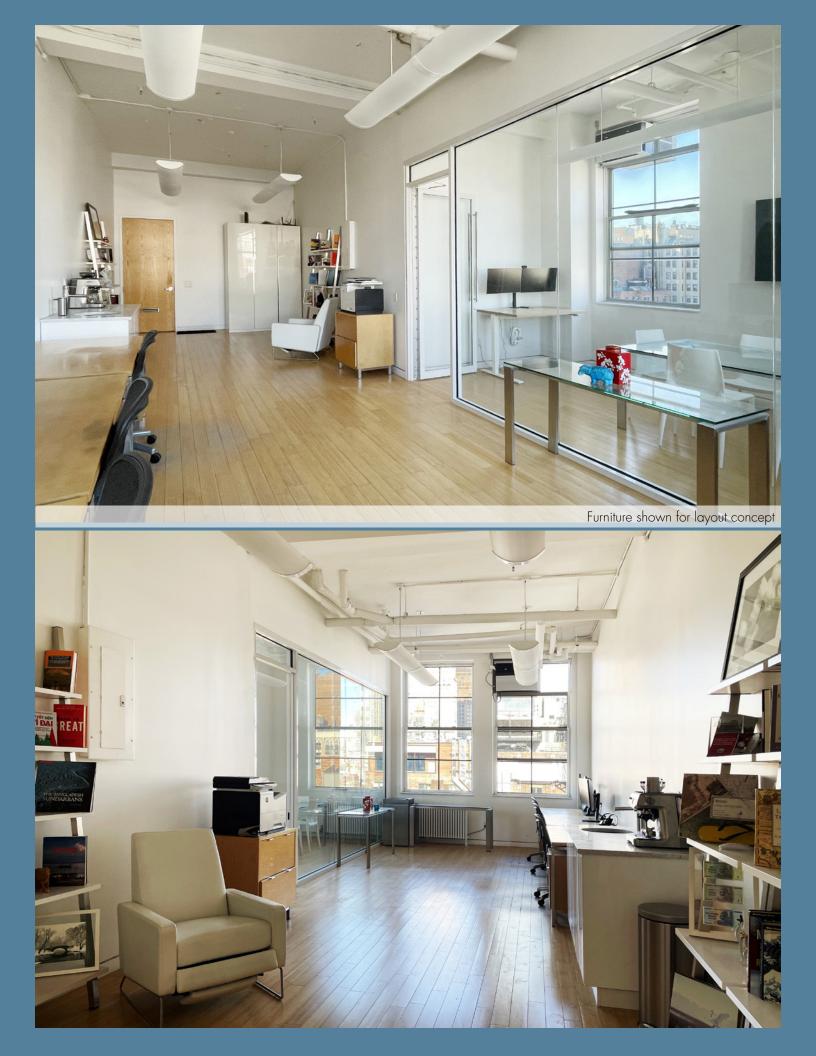

## Suite 1319: 945 rsf

- Bright corner space with hardwood floors throughout
- Glass-front conference room, open area, and wet sink
- North and west exposure offer good natural light and views of Hudson Yards
- Some furniture available

| Possession: | Immediate                 |
|-------------|---------------------------|
| Rent:       | Call or email for details |

- The building overlooks Union Square Park, offering tenants a burgeoning submarket full of creative tenancy
- 12'-2" Ceiling heights and tenant controlled air conditioning
- 24/7/365 access via attended lobby or card key
- Direct access to the Union Square transportation hub's **456 NOR** wexpress and local subway lines, and vicinity of NJ **Section** station at 23rd St/6th Ave
- Steps from the farmers market and Broadway's retail corridor offering a wide selection of shopping and dining options, fitness studios, and a myriad of other work/lifestyle benefits

ABS Partners Real Estate • 200 Park Avenue South, 10th Floor, New York, NY 10003 • 212.400.6060 • www.absre.com

View from west facing window