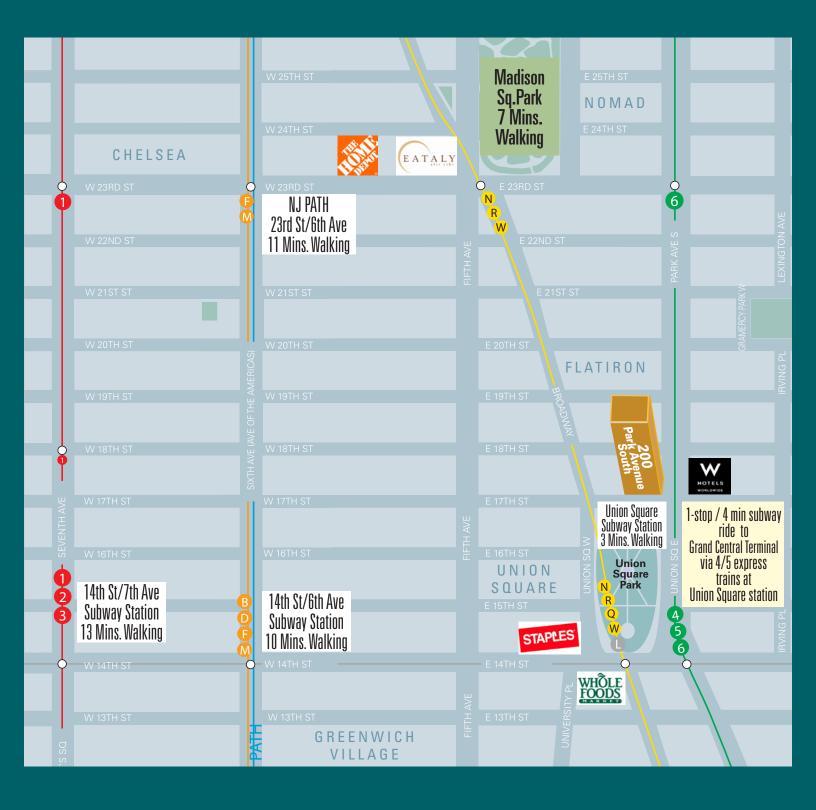

Direct access to the Union Square transportation hub's 456 LNORW express/local subways and NJ Cal train at 23rd Street/6th Avenue station

ABS Partners Real Estate, as the exclusive agent is pleased to offer the following opportunity for lease:

| Possession: | Immediate                 |
|-------------|---------------------------|
| Rent:       | Call or email for details |

- The building overlooks Union Square Park, offering tenants a burgeoning submarket full of creative tenancy
- 12'-2" Ceiling heights and tenant controlled air conditioning
- 24/7/365 access via attended lobby or card key
- Direct access to the Union Square transportation hub's **456 NOR** wexpress and local subway lines, and vicinity of NJ **Section** station at 23rd St/6th Ave
- Steps from the farmers market and Broadway's retail corridor offering a wide selection of shopping and dining options, fitness studios, and a myriad of other work/lifestyle benefits