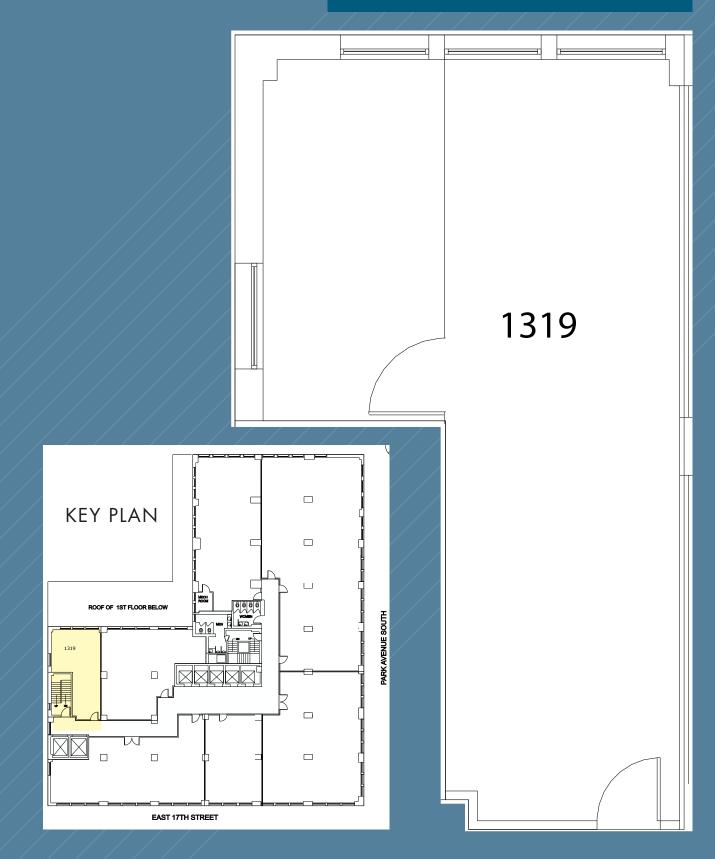

l for details |

- The building overlooks Union Square Park, offering tenants a burgeoning submarket full of creative tenancy
- 12'-2" Ceiling heights and tenant controlled air conditioning
- 24/7/365 access via attended lobby or card key
- Direct access to the Union Square transportation hub's **456 NOR** wexpress and local subway lines, and vicinity of NJ **Section** station at 23rd St/6th Ave
- Steps from the farmers market and Broadway's retail corridor offering a wide selection of shopping and dining options, fitness studios, and a myriad of other work/lifestyle benefits

ABS Partners Real Estate • 200 Park Avenue South, 10th Floor, New York, NY 10003 • 212.400.6060 • www.absre.com

View from west facing window



## SUITE 1319 - 945 RSF (AS-BUILT)

## **CLICK to View Virtual Tour**







For further information and/or inspection, please contact:

James Caseley Partner, Licensed Real Estate Broker 212.400.6075 | jc@absre.com John Cinosky

Partner, Licensed Associate Real Estate Broker 212.400.2348 | jcinosky@absre.com



ABS Partners Real Estate • 200 Park Avenue South, 10th Floor, NewYork, NY 10003 • 212.400.6060 • www.absre.com