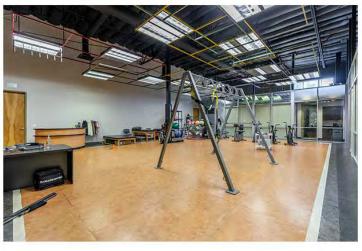

### PROPERTY FEATURES

- ☑ High-Visibility, High-Image Campus Setting
- ☑ Turnkey space with Glass-Partitioned Offices
- ☑ Large Reception, Conference Room
- ☑ High Ceilings, Private Restroom w/Shower
- ☑ Near Shopping, Restaurants & Other Amenities
- ✓ Close Proximity to 1-10 & 210 Fwy Access