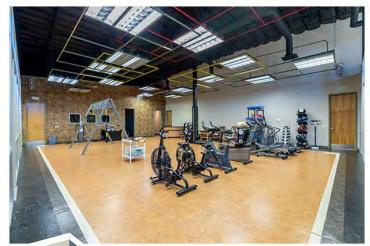

### PROPERTY FEATURES

- ☑ High-Visibility, High-Image Campus Setting
- ☑ Turnkey space with Glass-Partitioned Offices
- ☑ Large Reception, Conference Room
- ☑ High Ceilings, Private Restroom w/Shower
- ☑ Near Shopping, Restaurants & Other Amenities
- ✓ Close Proximity to 1-10 & 210 Fwy Access