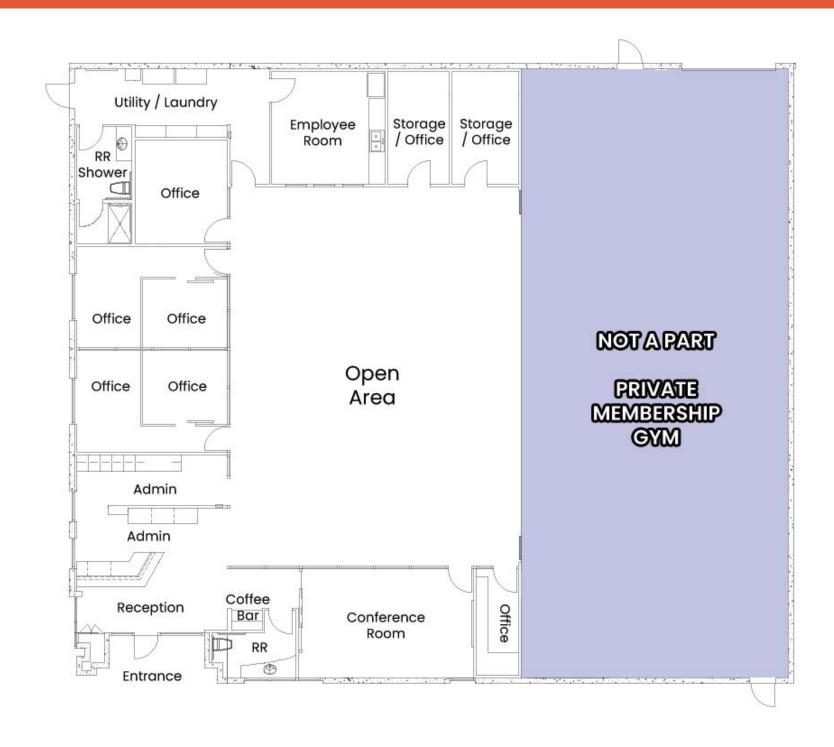

### PROPERTY FEATURES

- ☑ High-Visibility, High-Image Campus Setting
- ☑ Turnkey space with Glass-Partitioned Offices
- ☑ Large Reception, Conference Room
- ☑ High Ceilings, Private Restroom w/Shower
- ☑ Near Shopping, Restaurants & Other Amenities
- ✓ Close Proximity to 1-10 & 210 Fwy Access