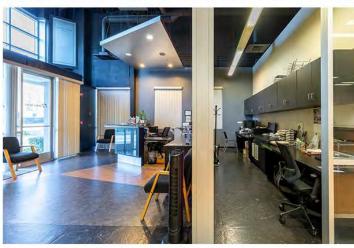

### PROPERTY FEATURES

- ☑ High-Visibility, High-Image Campus Setting
- ☑ Turnkey space with Glass-Partitioned Offices
- ☑ Large Reception, Conference Room
- ☑ High Ceilings, Private Restroom w/Shower
- ☑ Near Shopping, Restaurants & Other Amenities
- ✓ Close Proximity to 1-10 & 210 Fwy Access