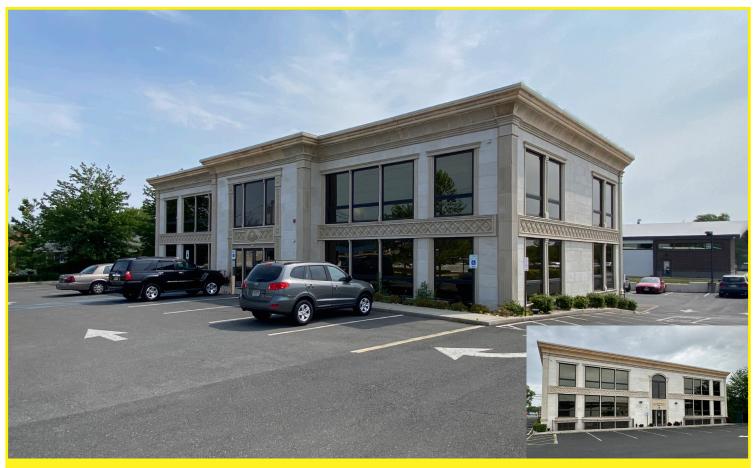

## 883 Poole Avenue

HAZLET, NJ 07730

Available Space: Lower level: 2,000 SF

1st Floor: 2,000 SF 2<sup>nd</sup> Floor: 2,000 SF

\*Lower level and 1st floor suites are medically builtout and can be combined

Lease Price: \$21.00 PSF + \$6.00 NNN + Separately metered utilities

Location: • Excellent visibility from corner of Route 35 and Poole Ave

- In close proximity to restaurants, banks, and shopping plazas
- · Minutes from Hackensack Meridian Bayshore and Riverview Hospitals
- Located minutes off of NJ Parkway Exit 117

- Features: 12,000 SF three level building
  - · Office/medical use approved
  - · Ample parking in front and rear of building
  - · Elevator in building

- · Move in ready medical units available
- · Well maintained building
- · Handicap accessible