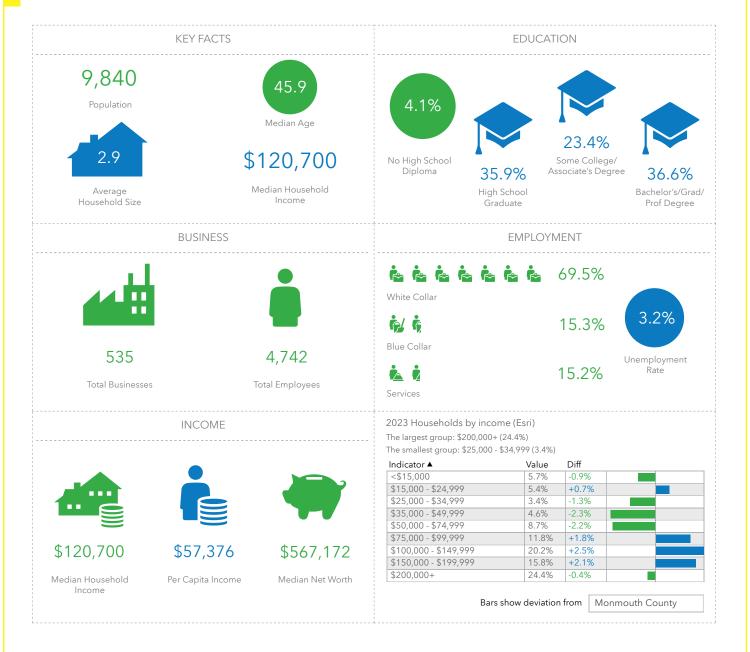

rately metered utilities

Location: • Excellent visibility from corner of Route 35 and Poole Ave

- In close proximity to restaurants, banks, and shopping plazas
- · Minutes from Hackensack Meridian Bayshore and Riverview Hospitals
- Located minutes off of NJ Parkway Exit 117

- Features: 12,000 SF three level building
  - · Office/medical use approved
  - · Ample parking in front and rear of building
  - · Elevator in building

- · Move in ready medical units available
- · Well maintained building
- · Handicap accessible

**Exclusive Broker** 

Weichert

Commercial Brokerage, Inc.

Mario Chiarella

Senior VP/Broker Associate 732-494-0778 cell mchiarella@weichertcommercial.com

123 Lincoln Highway • Edison, NJ • 732-494-0778 • weichertcommercial.com

## 883 Poole avenue

## **Key Facts**