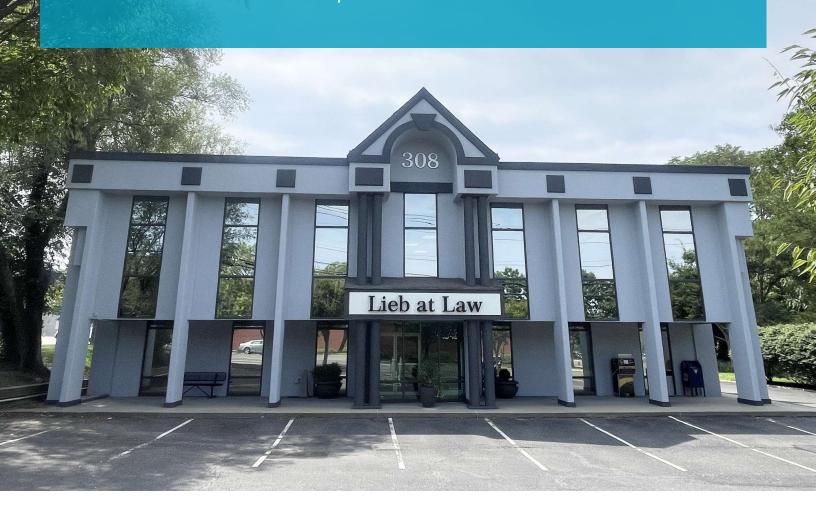

### **Office Property For Lease**

### 308 W. Main Street Smithtown, NY 11787

### **Property Overview**

Luxury Executive Offices Now Available for Lease in This Newly Renovated 3-story Professional Office Building. Strategically Located at 308 W. Main Street in Smithtown Within Minutes of the Village of the Branch and All of its Amenities. Renovations Completed In 2023 Include All New Central Air and Heat, New Flooring, New Ceilings, All New Paint, Moldings, Finishes and Keyless Card Entry. 24 Hour Access, Ample Parking for 40 Vehicles in Front and Rear Lots, Building Management on Site. Landlord Is Offering Incentives for the Right Tenants. The Building Is Wired for Verizon and Optimum. Ample Parking in Large Rear Lot Plus Additional Spaces in Front. Tremendous Visibility on Heavily Traveled W. Main Street with Nearly 40,000 Cars Passing Per Day! Ideal For ANY Professional Office Use.