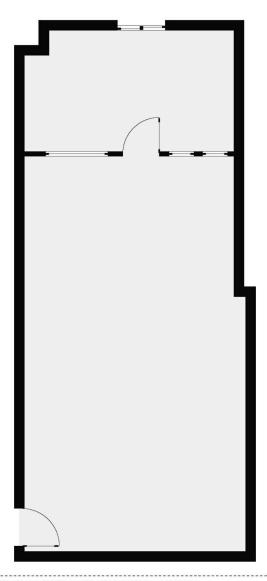

### 308 W Main St, Suite 203, Smithtown, NY

308 W Main St, 11778 Smithtown, NY FLOORS: 1

#### ▼ 2nd Floor

THIS FLOORPLAN IS PROVIDED WITHOUT WARRANTY OF ANY KIND, SENSOPIA DISCLAIMS ANY WARRANTY INCLUDING, WITHOUT LIMITATION, SATISFACTORY QUALITY OR ACCURACY OF DIMENSIONS.

Page 1/1

For More Information:

### **Available Spaces**

| Suite     | Tenant    | Size (SF) | Lease Rate       |
|-----------|-----------|-----------|------------------|
| Suite 203 | Available | 678 SF    | \$2,200.00 SF/yr |
| Suite 204 | Available | 538 SF    | \$1,700.00 SF/yr |