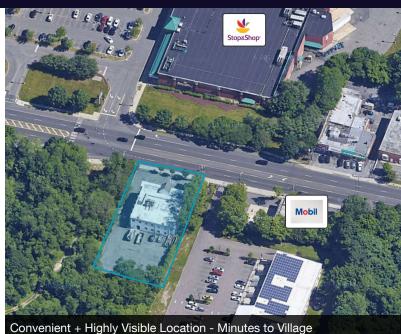

# **Retailer Map**

### 308 W. Main Street Smithtown, NY 11787

For More Information: