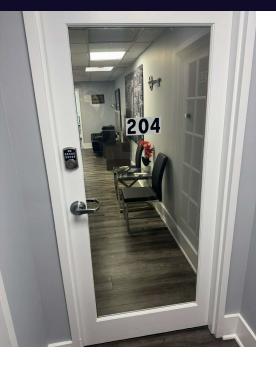

### **Available Spaces**

| Suite     | Tenant    | Size (SF) | Lease Rate       |
|-----------|-----------|-----------|------------------|
| Suite 203 | Available | 678 SF    | \$2,200.00 SF/yr |
| Suite 204 | Available | 538 SF    | \$1,700.00 SF/yr |

# Suite 204 | 538 Square Feet

# 308 W. Main Street Smithtown, NY 11787

For More Information: