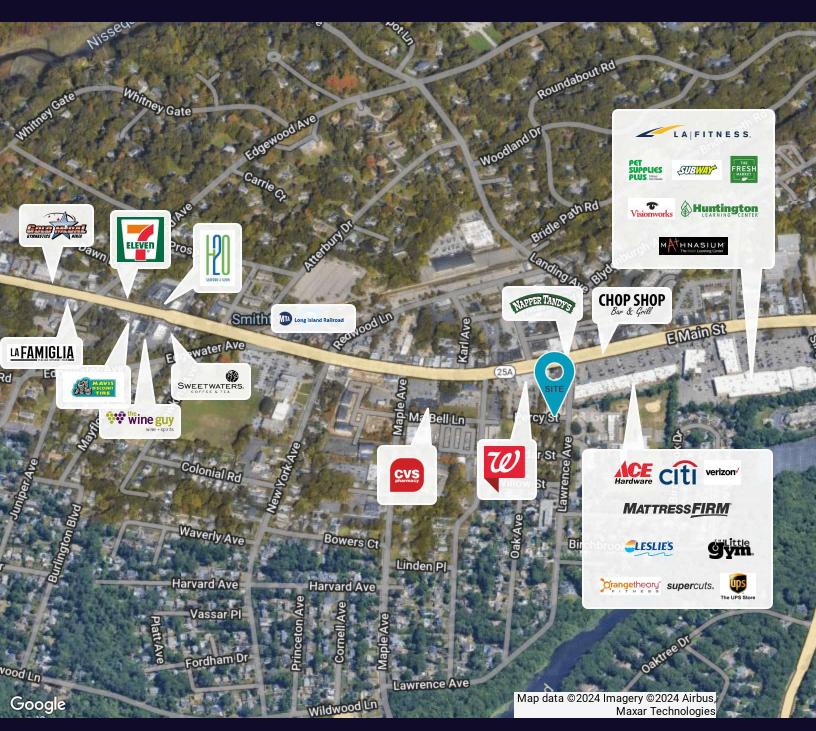

# **Retailer Map**

### 308 W. Main Street Smithtown, NY 11787

For More Information: