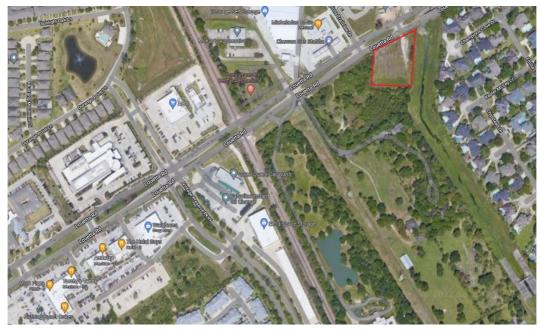

# Prime Acreage on Louetta Road O Louetta Road, Spring, TX 77379

1.2649 Acres 55,099 SF \$10.61 PSF