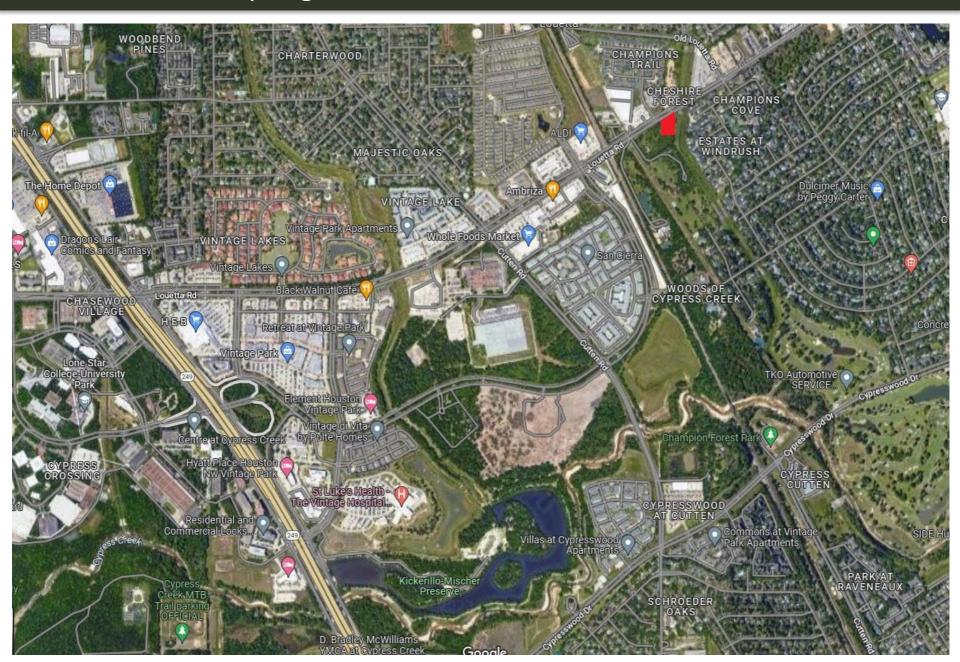

# Prime Acreage on Louetta Road O Louetta Road, Spring, TX 77379

1.2649 Acres 55,099 SF \$10.61 PSF