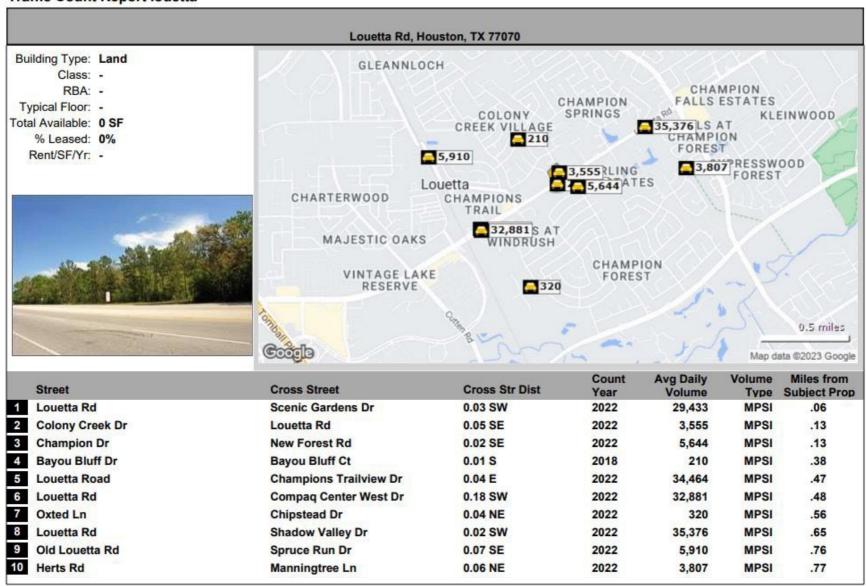

#### Traffic Count Report Iouetta

PENNINGTON

© 2023 CoStar Group - Licensed to Brenda Pennington Commercial Real Estate, Inc. - 63910.

All data contained herein is from sources deemed to be reliable but has not been verified and is submitted without any warranty or representation, express or implied as to its accuracy. We assume no liability for errors or omissions of any kind including change of price, prior sale or withdrawal without notice.