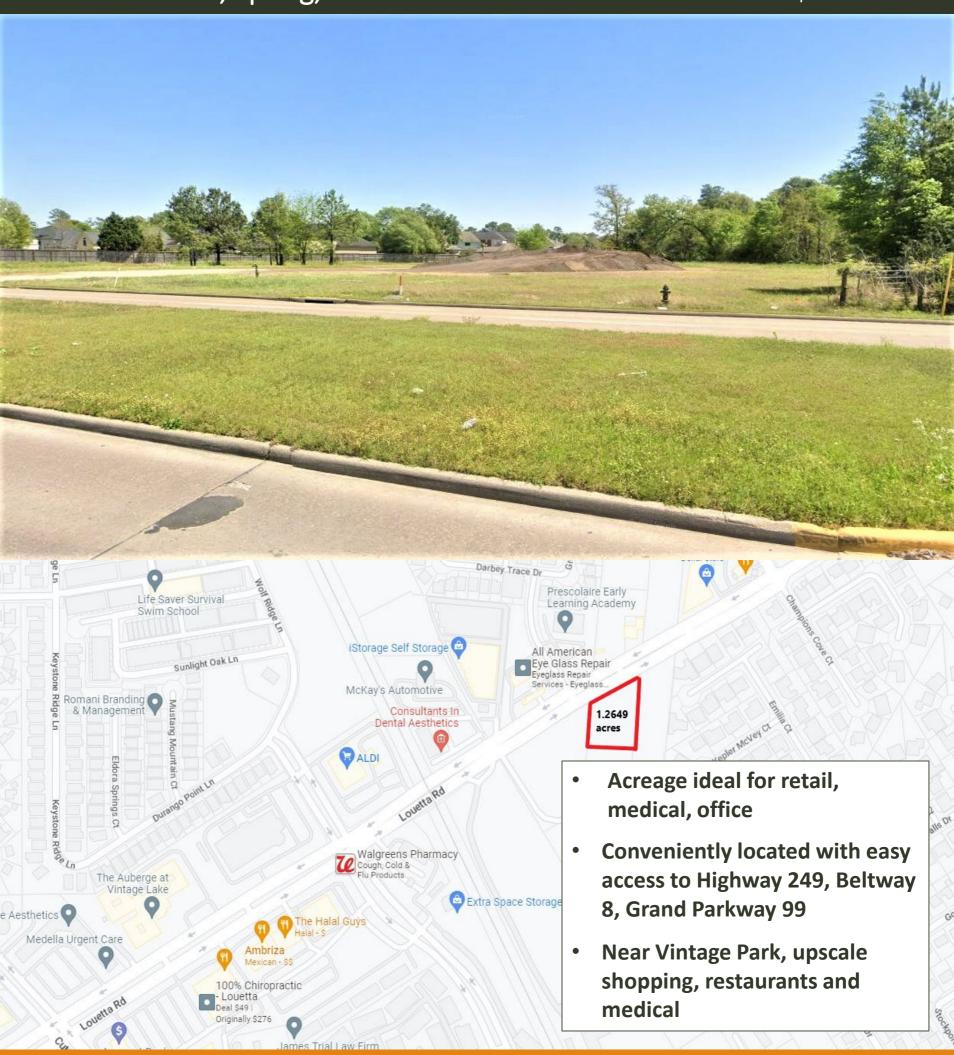

Prime Acreage on Louetta Road O Louetta Road, Spring, TX 77379

1.2649 Acres 55,099 SF \$10.61 PSF

Brenda Pennington

<u>Brenda@PenningtonCommercial.com</u>

www.PenningtonCommercial.com

Office: 713.621.5050 / Cell: 281.450.5700

# Prime Acreage on Louetta Road O Louetta Road, Spring, TX 77379

1.2649 Acres 55,099 SF \$10.61 PSF