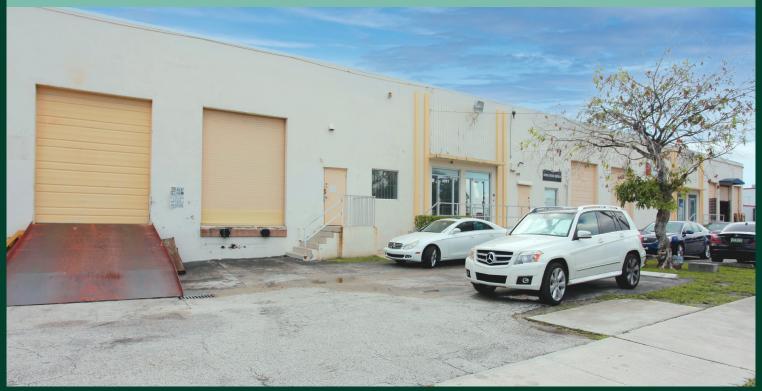

# Hollywood Industrial Warehouse

4095 N 28th Way Hollywood, FL 33020

#### ±4,800 SF Indusrial Warehouse Available for Lease

### **Property Highlights**

- ±4,800 SF Total
- ±1,000 SF Office Finished Space in Each Suite
- (1) Dock High Door
- 18' Clear Ceiling Hight in Warehouse

- Fully Air Conditioned
- Prime Location Just South of Stirling Road
- Lease Rate: \$18.00 PSF NNN + \$5.38 CAM