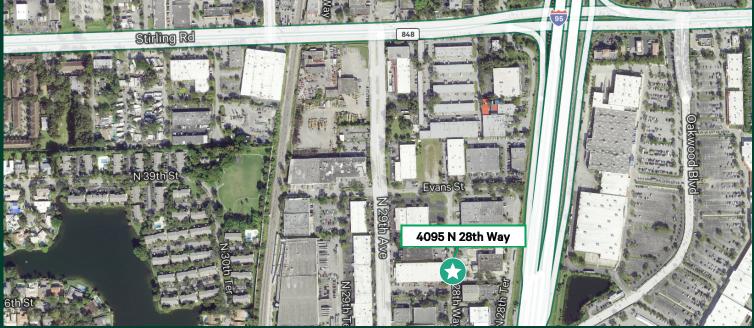

# Hollywood Industrial Warehouse

4095 N 28th Way Hollywood, FL 33020

#### ±4,800 SF Indusrial Warehouse Available for Lease



### **Property Highlights**

- ±4,800 SF Total
- ±1,000 SF Office Finished Space in Each Suite
- (1) Dock High Door
- 18' Clear Ceiling Hight in Warehouse

- Fully Air Conditioned
- Prime Location Just South of Stirling Road
- Lease Rate: \$18.00 PSF NNN + \$5.38 CAM



#### Hollywood Industrial Warehouse

4095 N 28th Way | Hollywood, FL 33020

# For Lease

### **Property Maps**





## **Contact Me**

Helen Weissman First Vice President +1 954 394 4807 helen.weissman@cbre.com

© 2024 CBRE, Inc. All rights reserved. This information has been obtained from sources believed reliable, but has not been verified for accuracy or completeness. You should conduct a careful, independent investigation of the property and verify all information. Any reliance on this information is solely at your own risk. CBRE and the CBRE logo are service marks of CBRE, Inc. All other marks displayed on this document are the property of their respective owners, and the use of such logos does not imply any affiliation with or endorsement of CBRE. Photos herein are the property of their respective owners. Use of these images without the express written consent of the owner is prohibited.



####