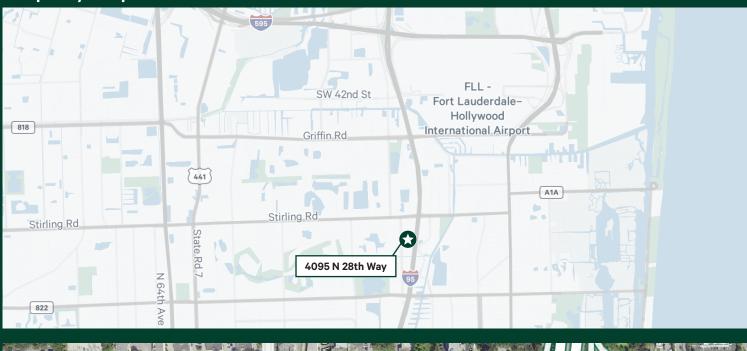

# Hollywood Industrial Warehouse

4095 N 28th Way Hollywood, FL 33020

#### ±4,800 SF Indusrial Warehouse Available for Lease



### **Property Highlights**

- ±4,800 SF Total
- ±1,000 SF Office Finished Space in Each Suite
- (1) Dock High Door
- 18' Clear Ceiling Hight in Warehouse

- Fully Air Conditioned
- Prime Location Just South of Stirling Road
- Lease Rate: \$18.00 PSF NNN + \$5.38 CAM



#### Hollywood Industrial Warehouse

4095 N 28th Way | Hollywood, FL 33020

# For Lease

### **Property Maps**





## **Contact Me**

Helen Weissman First Vice President +1 954 394 4807 helen.weissman@cbre.com

© 2024 CBRE, Inc. All rights reserved. This information has been obtained from sources believed reliable, but has not been verified for accuracy or completeness. You should conduct a careful, independent investigation of the property and verify all information. Any reliance on this information is solely at your own risk. CBRE and the CBRE logo are service marks of CBRE, Inc. All other marks displayed on this document are the property of their respective owners, and the use of such logos does not imply any affiliation with or endorsement of CBRE. Photos herein are the property of their respective owners. Use of these images without the express written consent of the owner is prohibited.



##