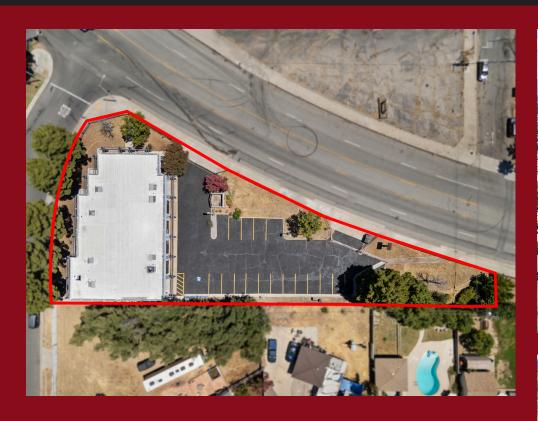

# Office/Retail Space with possible Warehouse Area 4508 NORTH SIERRA WAY | SAN BERNARDINO, CA 92407