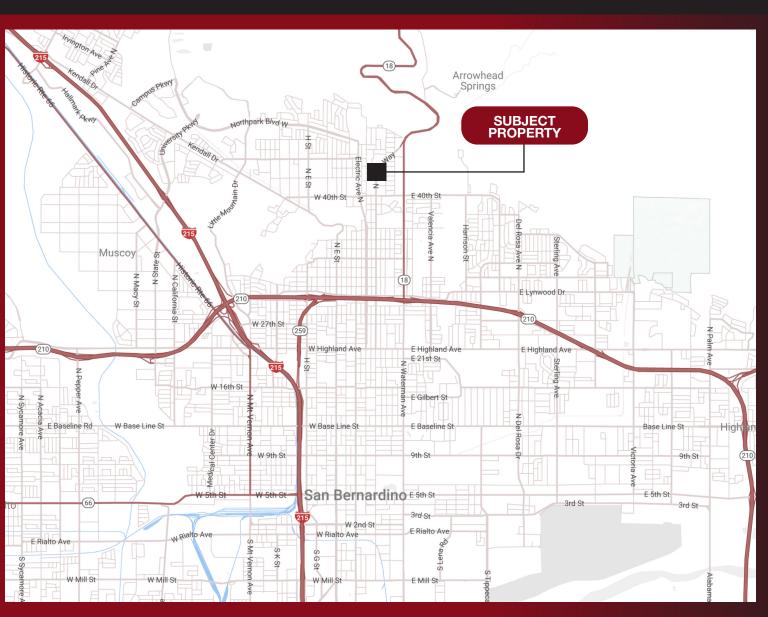

# **Great Office/Retail Space**

4508 NORTH SIERRA WAY, SAN BERNARDINO, CALIFORNIA

# Office/Retail Space with possible Warehouse Area 4508 NORTH SIERRA WAY | SAN BERNARDINO, CA 92407