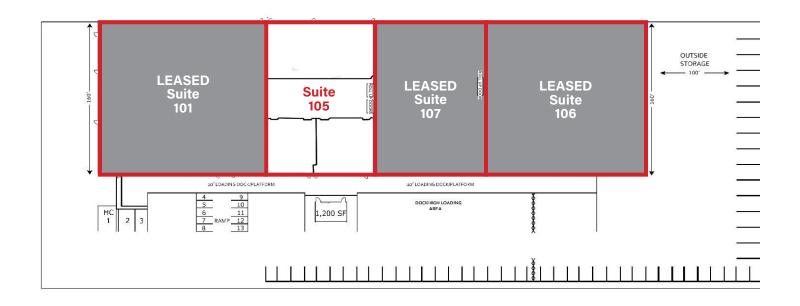

## PROPERTY OVERVIEW

- 103,600 SF Multi-Tenant Industrial Building
- Individual Spaces For Lease
- Lease Rate: \$0.90 NNN
- Dock-High Doors with Levelers
- Evaporative Cooled Warehouses

### **AVAILABLE Suite 105: 22,800 SF FOR LEASE**

5555 N 51st Ave Glendale, AZ

For More Information, Contact an Exclusive Listing Agent:

**Tyson Breinholt** D 480.966.7513 M 602.315.7131 tbreinholt@cpiaz.com