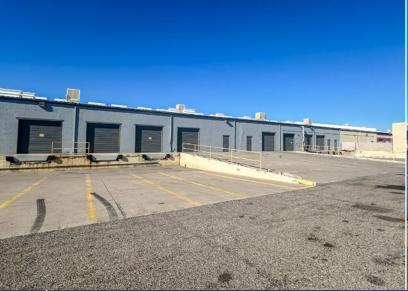

## PROPERTY OVERVIEW

- 103,600 SF Multi-Tenant Industrial Building
- Individual Spaces For Lease
- Lease Rate: \$0.90 NNN
- Dock-High Doors with Levelers
- Evaporative Cooled Warehouses

## Industrial Space Available Near US-60 W Grand Ave

- Heavy Power
- 16-26' Clear Height
- Fire Suppression Sprinklers
- Built in 1980
- W Missouri Ave Frontage with Easy Access to US-60 Hwy
- Zoned I-2, City of Glendale