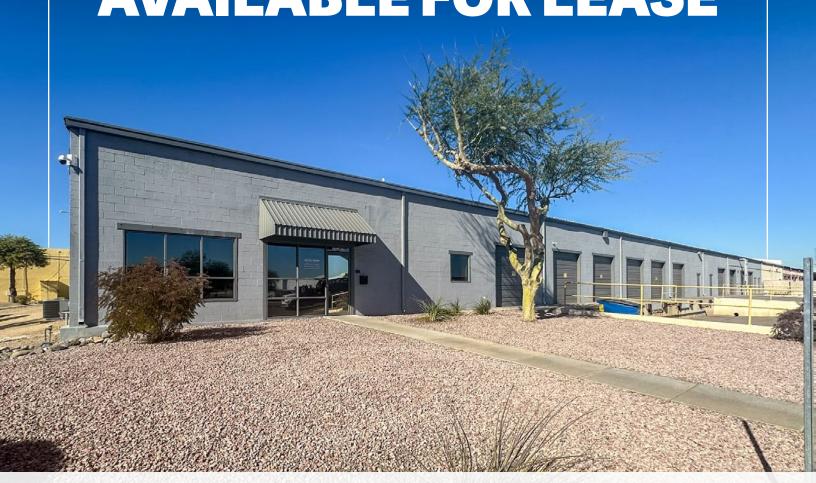

## 555 N 51st Ave Glendale, AZ

# INDUSTRIAL SPACE AVAILABLE FOR LEASE

D 480.966.7513 M 602.315.7131 tbreinholt@cpiaz.com **Cliff Jenkins** 

D 480.634.2332 M 480.888.6017 cjenkins@cpiaz.com

## PROPERTY OVERVIEW

- 103,600 SF Multi-Tenant Industrial Building
- Individual Spaces For Lease
- Lease Rate: \$0.90 NNN
- Dock-High Doors with Levelers
- Evaporative Cooled Warehouses

## Industrial Space Available Near US-60 W Grand Ave

- Heavy Power
- 16-26' Clear Height
- Fire Suppression Sprinklers
- Built in 1980
- W Missouri Ave Frontage with Easy Access to US-60 Hwy
- Zoned I-2, City of Glendale