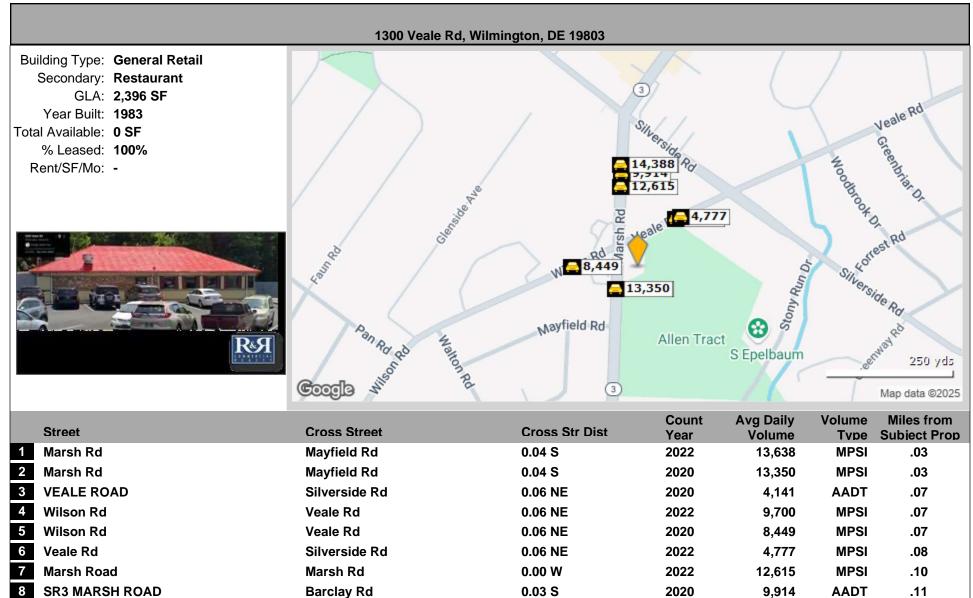

re               | \$7,569               | \$61,094     | \$112,876 |
| Medical Services                | 4,215                 | 33,912       | 62,857    |
| Prescription Drugs              | 2,526                 | 20,262       | 36,967    |
| Medical Supplies                | 828                   | 6,919        | 13,053    |
|                                 |                       |              |           |
| Total Education/Day Care        | \$10,360              | \$81,545     | \$151,902 |
| Education                       | 6,591                 | 51,792       | 96,580    |
| Fees & Admissions               | 3,769                 | 29,753       | 55,322    |
|                                 | 0,100                 | 23,100       | 00,022    |



#### **Traffic Count Report**



This information was obtained on CoStar.

**Barclay Rd** 

Barclay Rd

© 2025 CoStar Group - Licensed to R & R Commercial Realty - 139881.

0.03 S

0.03 S

2022

2018

3/14/2025

.12

.12

**MPSI** 

MPSI

11,415

14,388



9

10

Marsh Rd

Marsh Rd