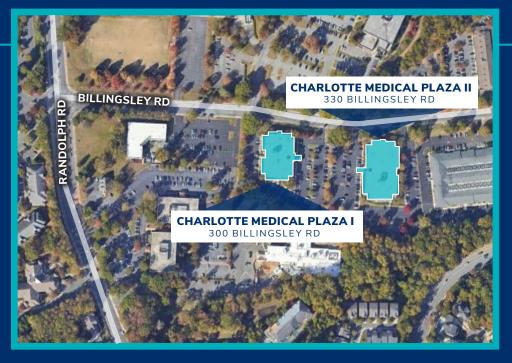

**92,581 RSF** within two Class A Medical Office Buildings



**MOVE-IN READY SPEC SUITE** available for immediate occupancy



#### **UNPARALLELLED LOCATION**

to Atrium Main (Level 1 Trauma center), Mercy, and Novant's Presbyterian Medical Center Hospitals and Charlotte's preeminent medical office market



#### **PREMIER TENANT MIX**

offering enviable refferral opportunities



#### **ABUNDANT PARKING**

5/1,000 parking spaces



#### **EXCEPTIONAL DEMOGRAPHICS**

with immediate proximity to Charlotte's most affluent residential areas



GENEROUS CONSTRUCTION
ALLOWANCE available





### THE SITE

#### WITHIN 5 MILES



250,000 people



\$100,000 average houseould income



239,000 daytime employees



\$190M spent on healthcare annually



36% outpatient procedure growth (10 yr)



### Charlotte Medical Plaza | PLAZA | R II





#### **GRANT KEYES**

Executive Vice President 980 378 1521 grant.keyes@streamrealty.com

#### **HOLDEN BRAYBOY**

Senior Associate 980 378 1528 holden.brayboy@streamrealty.com