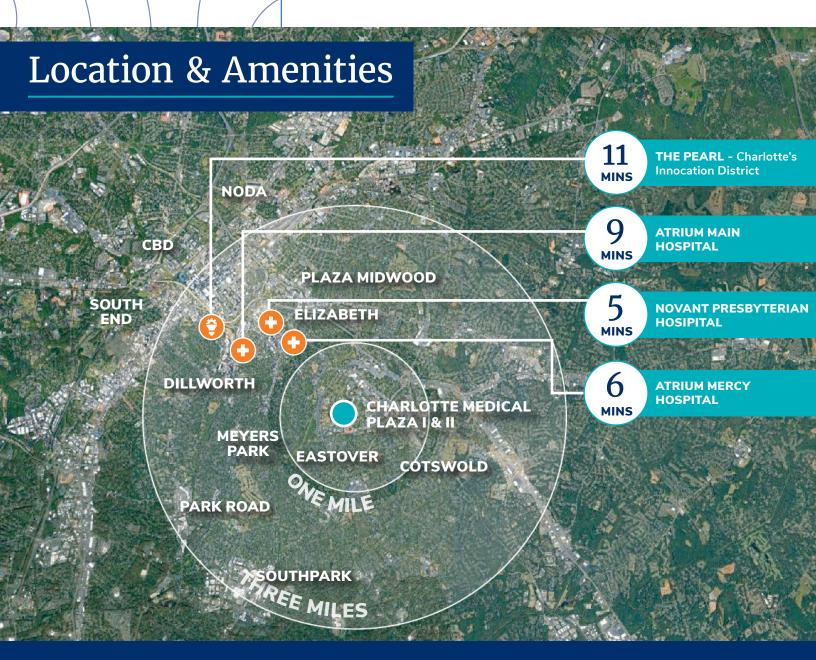

#### **UNPARALLELLED LOCATION**

to Atrium Main (Level 1 Trauma center), Mercy, and Novant's Presbyterian Medical Center Hospitals and Charlotte's preeminent medical office market

#### **EXCEPTIONAL DEMOGRAPHICS**

with immediate proximity to Charlotte's most affluent residential areas

GENEROUS CONSTRUCTION
ALLOWANCE available