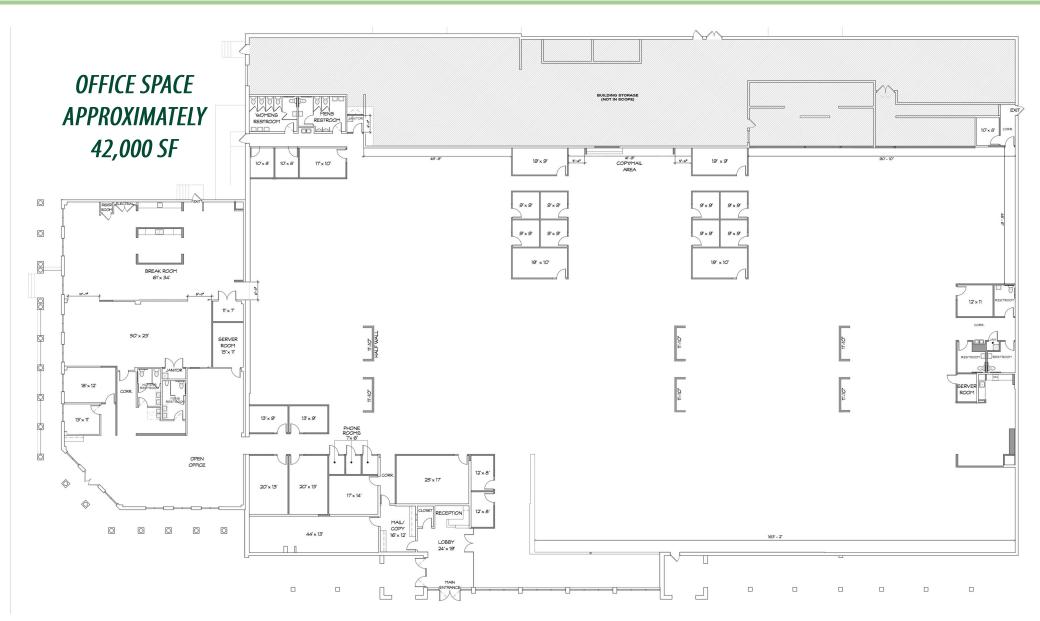

## 1329 SC Hwy. 160 Fort Mill, South Carolina

- Freestanding Office Building —
  ±42,000 sq. ft. available for lease
- Part of ±70,000 SF mixed-use shopping center
- Across from Kingsley Town Center (a major mixed use development) and newly constructed Piedmont Medical Center
- ➤ Located at fully signalized corner of SC Hwy 160 & Munn Road, in the primary retail corridor of Fort Mill
- Multiple points of egress/ingress
- Excellent visibility from Hwy 160
- Easy access to and from I-77 (off exit 85)
- Only 16 miles south of Uptown Charlotte