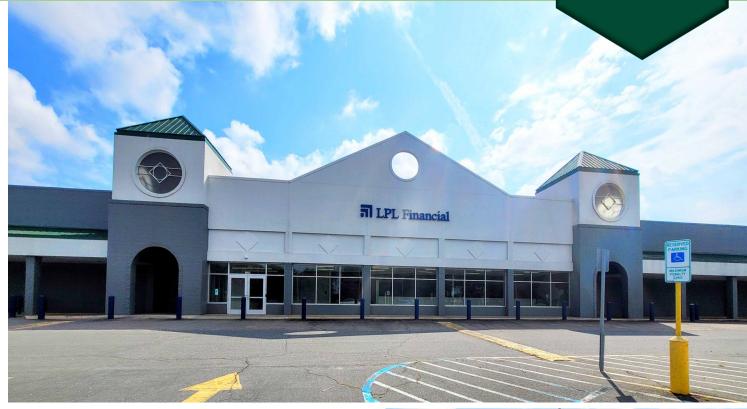

# CLEAR SPRINGS

### LARGE OFFICE SPACE AVAILABLE FOR LEASE

## 1329 SC Hwy. 160 Fort Mill, South Carolina

- Freestanding Office Building —
  ±42,000 sq. ft. available for lease
- Part of ±70,000 SF mixed-use shopping center
- Across from Kingsley Town Center (a major mixed use development) and newly constructed Piedmont Medical Center
- ➤ Located at fully signalized corner of SC Hwy 160 & Munn Road, in the primary retail corridor of Fort Mill
- Multiple points of egress/ingress
- Excellent visibility from Hwy 160
- Easy access to and from I-77 (off exit 85)
- Only 16 miles south of Uptown Charlotte