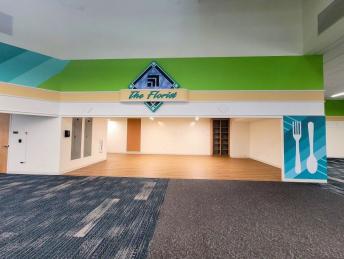

## 1329 SC Hwy. 160 Fort Mill, South Carolina

- Freestanding Office Building —
  ±42,000 sq. ft. available for lease
- Part of ±70,000 SF mixed-use shopping center
- Across from Kingsley Town Center (a major mixed use development) and newly constructed Piedmont Medical Center
- ➤ Located at fully signalized corner of SC Hwy 160 & Munn Road, in the primary retail corridor of Fort Mill
- Multiple points of egress/ingress
- Excellent visibility from Hwy 160
- Easy access to and from I-77 (off exit 85)
- Only 16 miles south of Uptown Charlotte