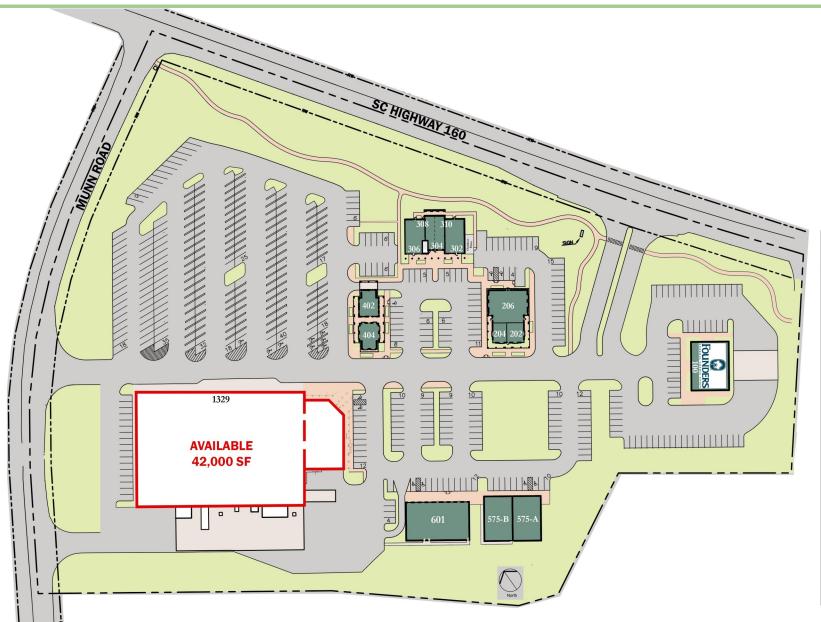

#### **KERRI ROBUSTO**

| DIRECTORY |                            |  |  |  |  |
|-----------|----------------------------|--|--|--|--|
| UNIT      | TENANT                     |  |  |  |  |
| 100       | Founders FCU               |  |  |  |  |
| 202       | The Wellnes Way            |  |  |  |  |
| 204       | Sessoms & Sons Jewelers    |  |  |  |  |
| 206       | Phoenix Rehabilitation     |  |  |  |  |
|           | & Health Services          |  |  |  |  |
| 302       | Sink or Swim Tattoo        |  |  |  |  |
| 304       | Sign Techniques, Inc.      |  |  |  |  |
| 306       | City by City               |  |  |  |  |
| 308       | Chandler Construction Svcs |  |  |  |  |
| 310       | Primo Management           |  |  |  |  |
| 402       | Kelly Wascher, CPA         |  |  |  |  |
| 404       | Bridge Financial           |  |  |  |  |
| 575-A     | D&R Dentistry              |  |  |  |  |
| 575-B     | Springs Insurance          |  |  |  |  |
| 601       | Adult Enrichment Center    |  |  |  |  |
| 1329      | AVAILABLE                  |  |  |  |  |