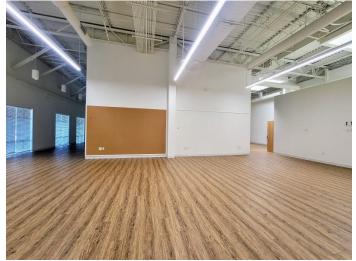

## 1329 SC Hwy. 160 Fort Mill, South Carolina

- Freestanding Office Building —
  ±42,000 sq. ft. available for lease
- Part of ±70,000 SF mixed-use shopping center
- Across from Kingsley Town Center (a major mixed use development) and newly constructed Piedmont Medical Center
- ➤ Located at fully signalized corner of SC Hwy 160 & Munn Road, in the primary retail corridor of Fort Mill
- Multiple points of egress/ingress
- Excellent visibility from Hwy 160
- Easy access to and from I-77 (off exit 85)
- Only 16 miles south of Uptown Charlotte