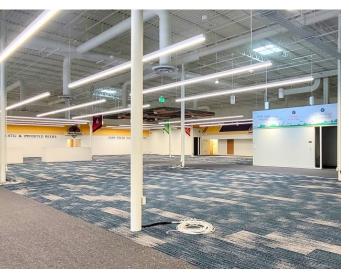

## 1329 SC Hwy. 160 Fort Mill, South Carolina

- Freestanding Office Building —
  ±42,000 sq. ft. available for lease
- Part of ±70,000 SF mixed-use shopping center
- Across from Kingsley Town Center (a major mixed use development) and newly constructed Piedmont Medical Center
- ➤ Located at fully signalized corner of SC Hwy 160 & Munn Road, in the primary retail corridor of Fort Mill
- Multiple points of egress/ingress
- Excellent visibility from Hwy 160
- Easy access to and from I-77 (off exit 85)
- Only 16 miles south of Uptown Charlotte