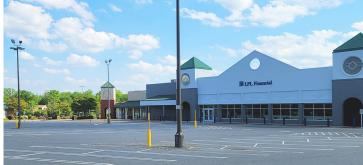

# CLEAR SPRINGS

### LARGE OFFICE SPACE AVAILABLE FOR LEASE

## 1329 SC Hwy. 160 Fort Mill, South Carolina

- Freestanding Office Building —
  ±42,000 sq. ft. available for lease
- Part of ±70,000 SF mixed-use shopping center
- Across from Kingsley Town Center (a major mixed use development) and newly constructed Piedmont Medical Center
- ➤ Located at fully signalized corner of SC Hwy 160 & Munn Road, in the primary retail corridor of Fort Mill
- Multiple points of egress/ingress
- Excellent visibility from Hwy 160
- Easy access to and from I-77 (off exit 85)
- Only 16 miles south of Uptown Charlotte