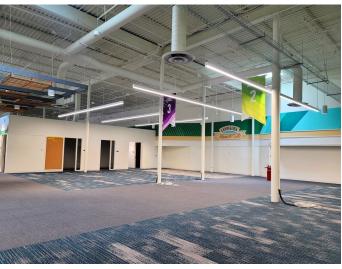

## 1329 SC Hwy. 160 Fort Mill, South Carolina

- Freestanding Office Building —
  ±42,000 sq. ft. available for lease
- Part of ±70,000 SF mixed-use shopping center
- Across from Kingsley Town Center (a major mixed use development) and newly constructed Piedmont Medical Center
- ➤ Located at fully signalized corner of SC Hwy 160 & Munn Road, in the primary retail corridor of Fort Mill
- Multiple points of egress/ingress
- Excellent visibility from Hwy 160
- Easy access to and from I-77 (off exit 85)
- Only 16 miles south of Uptown Charlotte