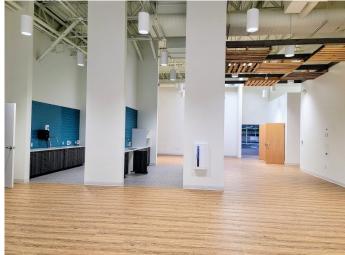

## 1329 SC Hwy. 160 Fort Mill, South Carolina

- Freestanding Office Building —
  ±42,000 sq. ft. available for lease
- Part of ±70,000 SF mixed-use shopping center
- Across from Kingsley Town Center (a major mixed use development) and newly constructed Piedmont Medical Center
- ➤ Located at fully signalized corner of SC Hwy 160 & Munn Road, in the primary retail corridor of Fort Mill
- Multiple points of egress/ingress
- Excellent visibility from Hwy 160
- Easy access to and from I-77 (off exit 85)
- Only 16 miles south of Uptown Charlotte