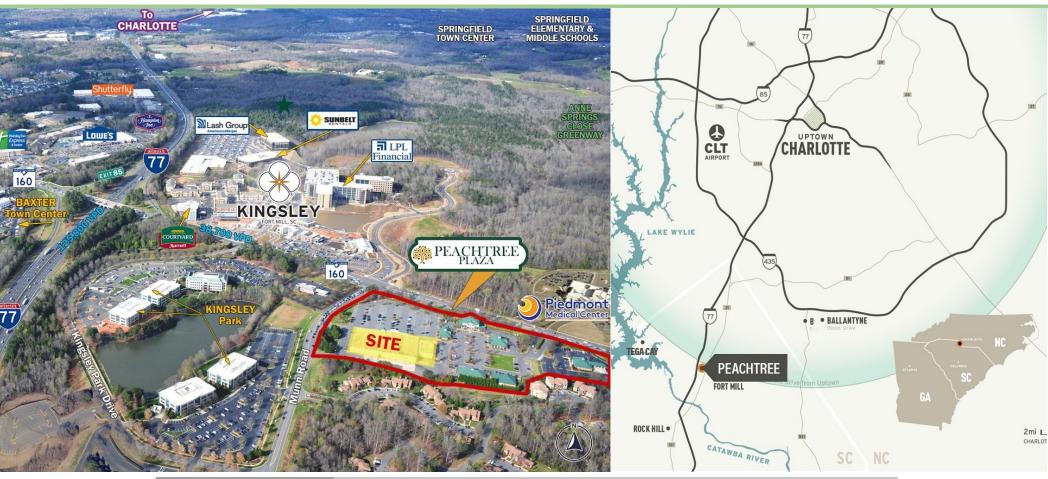

## 1329 SC Hwy. 160 Fort Mill, South Carolina

- Freestanding Office Building —
  ±42,000 sq. ft. available for lease
- Part of ±70,000 SF mixed-use shopping center
- Across from Kingsley Town Center (a major mixed use development) and newly constructed Piedmont Medical Center
- ➤ Located at fully signalized corner of SC Hwy 160 & Munn Road, in the primary retail corridor of Fort Mill
- Multiple points of egress/ingress
- Excellent visibility from Hwy 160
- Easy access to and from I-77 (off exit 85)
- Only 16 miles south of Uptown Charlotte