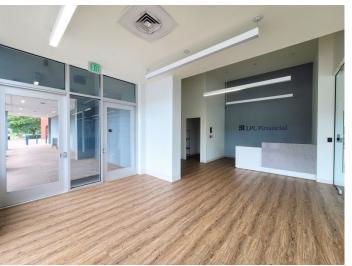

## 1329 SC Hwy. 160 Fort Mill, South Carolina

- Freestanding Office Building —
  ±42,000 sq. ft. available for lease
- Part of ±70,000 SF mixed-use shopping center
- Across from Kingsley Town Center (a major mixed use development) and newly constructed Piedmont Medical Center
- ➤ Located at fully signalized corner of SC Hwy 160 & Munn Road, in the primary retail corridor of Fort Mill
- Multiple points of egress/ingress
- Excellent visibility from Hwy 160
- Easy access to and from I-77 (off exit 85)
- Only 16 miles south of Uptown Charlotte