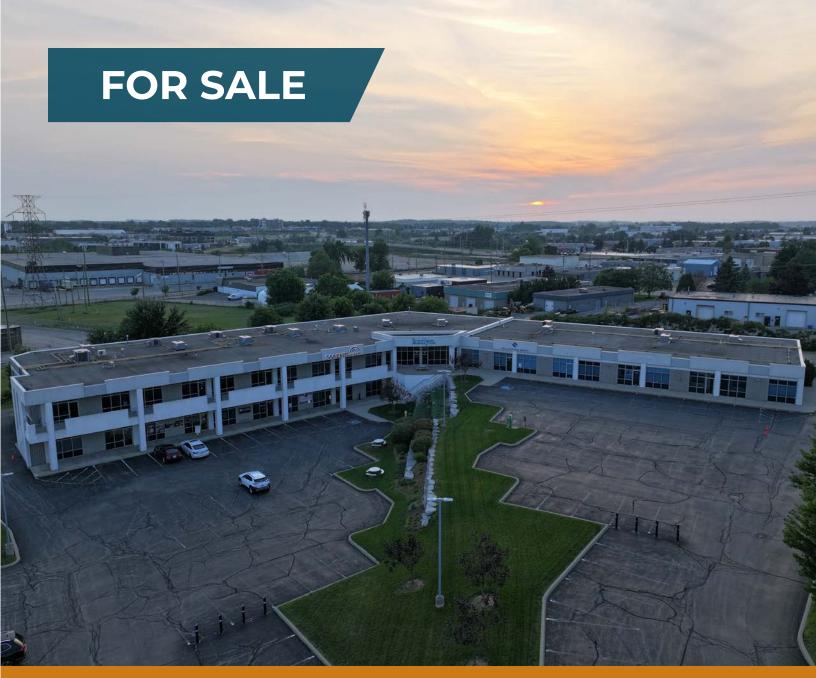

38,707 SF Office Building for Sale

CONESTOGO ROAD WATERLOO, ONTARIO

# Office Space Available

This prominent two-storey office building offers a remarkable 38,707 square feet of flexible workspace, designed to accommodate businesses of all kinds seeking an inspiring and adaptable environment. Step inside to experience a bright and airy atmosphere, enhanced by expansive windows that invite an abundance of natural light, fostering creativity and productivity. The property features ample on-site parking, providing convenience for both tenants and visitors.