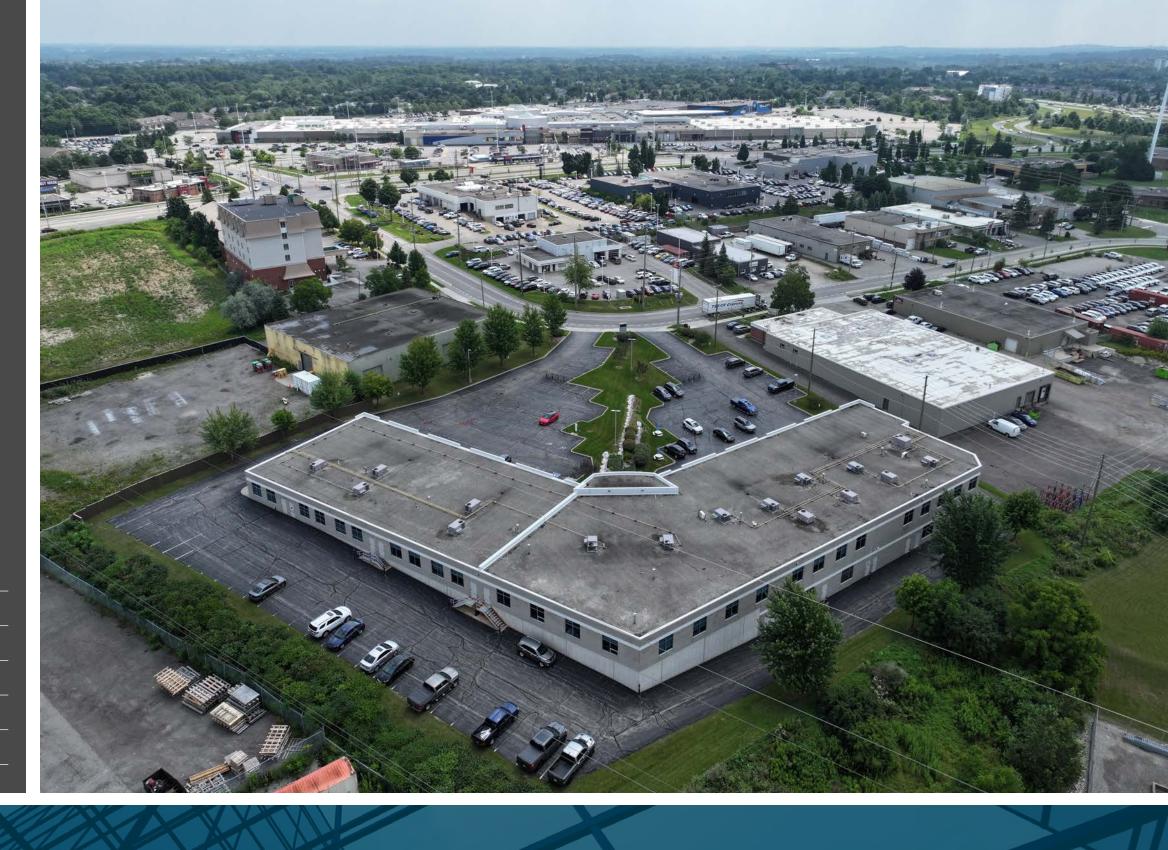

# Office Space Available

This prominent two-storey office building offers a remarkable 38,707 square feet of flexible workspace, designed to accommodate businesses of all kinds seeking an inspiring and adaptable environment. Step inside to experience a bright and airy atmosphere, enhanced by expansive windows that invite an abundance of natural light, fostering creativity and productivity. The property features ample on-site parking, providing convenience for both tenants and visitors.

**AVAILABLE SPACE** | 38,707 SF

**ASKING PRICE** | \$9,000,000

**TAXES** | \$192,848.51

**ZONING** | E2B-27

LAND AREA | 2.603 Acres

**NUMBER OF UNITS** | 8