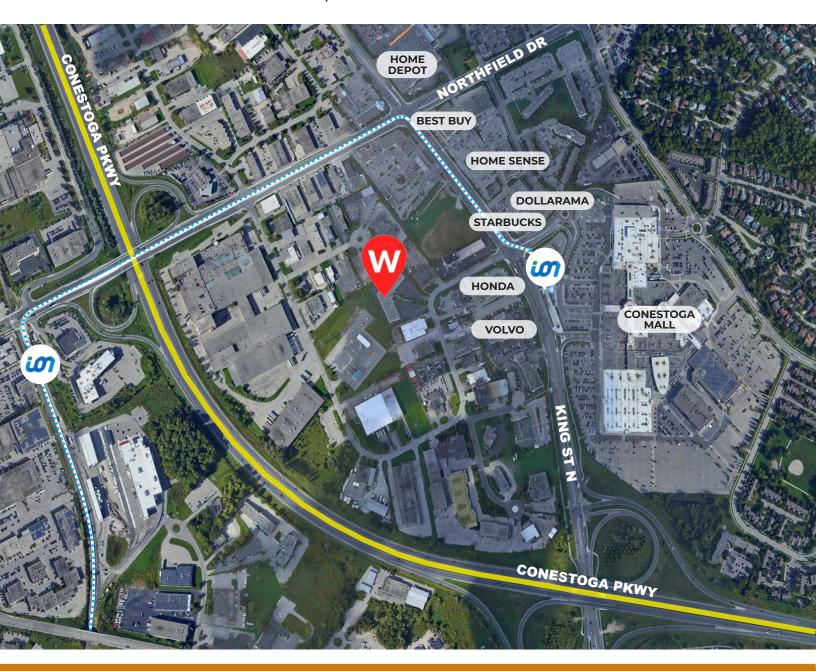

## **LOCATION MAP**

### 410 CONESTOGO RD, WATERLOO

#### DISTANCE FROM 410 CONESTOGO ROAD, WATERLOO

#### **Nearby Amenities Nearby Cities** LRT Station - 500 M St. Jacobs - 8 KM Starbucks - 500 M Kitchener - 9 KM Conestoga Mall - 650 M Cambridge - 29 KM Home Depot - 1 KM Guelph - 32 KM Hamilton- 73 KM Staples - 1 KM Best Buy - 1 KM Mississauga - 92 KM Toronto - 115 KM Highway 85 - 2 KM